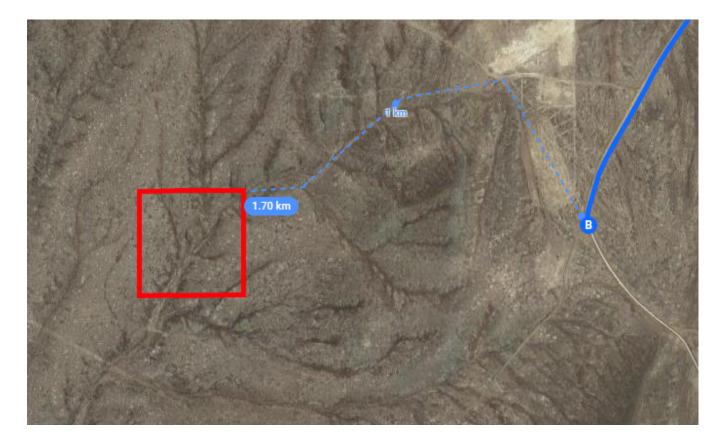

16th St to CA-160 N/N Sacramento Fwy

|   |    | 6 r                                           | nin (1.8 mi) |
|---|----|-----------------------------------------------|--------------|
| 1 | 1. | Head south on 9th St toward J St              | ( )          |
| 4 | 2. | Turn left onto J St                           | 354 ft       |
| 4 | 3. | Use the left 2 lanes to turn left onto 16th S |              |
|   |    |                                               | —— 1.2 mi    |

# Follow I-80 E to Marigold Mine Rd in Humboldt County. Take exit 216 from I-80 E

4 hr 57 min (333 mi)
Continue onto CA-160 N/N Sacramento Fwy
2.2 mi
Use any lane to merge onto I-80BL E
4.7 mi
Use the left 3 lanes to merge onto I-80 E toward Reno
Entering Nevada



– 0.3 mi

## Drive to your destination



4.9 mi