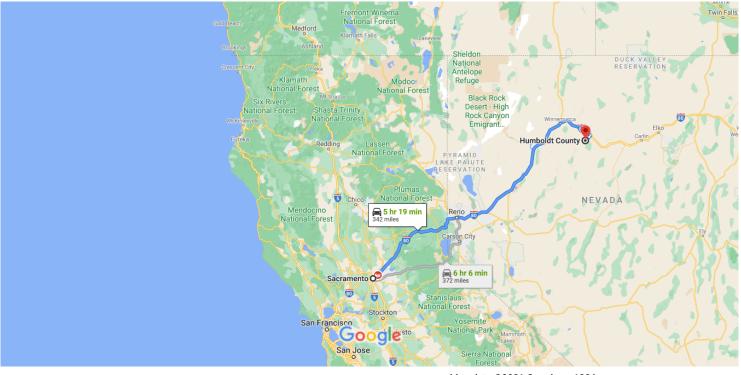

# Google Maps

Map data ©2021 Google 100 km ⊾

### Sacramento

California, USA

#### Take 16th St to CA-160 N/N Sacramento Fwy

|   |    | 6 r                                           | nin (1.8 mi) |
|---|----|-----------------------------------------------|--------------|
| 1 | 1. | Head south on 9th St toward J St              | ( )          |
| 4 | 2. | Turn left onto J St                           | 354 ft       |
| 4 | 3. | Use the left 2 lanes to turn left onto 16th S |              |
|   |    |                                               | —— 1.2 mi    |

# Follow I-80 E to Marigold Mine Rd in Humboldt County. Take exit 216 from I-80 E

4 hr 57 min (333 mi)
Continue onto CA-160 N/N Sacramento Fwy
2.2 mi
Use any lane to merge onto I-80BL E
4.7 mi
Use the left 3 lanes to merge onto I-80 E toward Reno
Entering Nevada