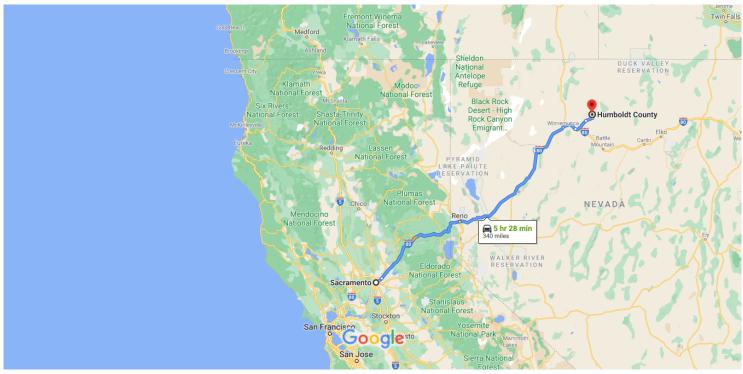

## Sacramento

California, USA

## Take 16th St to CA-160 N/N Sacramento Fwy

| † | 1. | Head south on 9th St toward J St               | in (1.8 mi) |
|---|----|------------------------------------------------|-------------|
|   |    |                                                | 354 ft      |
| 4 | 2. | Turn left onto J St                            | 00110       |
| 4 | 3. | Use the left 2 lanes to turn left onto 16th St | — 0.5 mi    |
|   |    |                                                | — 1.2 mi    |

## Follow I-80 E to Morrison Ave in Golconda. Take exit 194 from I-80 E

| 110111 | 1 00 | <i>,</i> L                                            |          |  |
|--------|------|-------------------------------------------------------|----------|--|
| _      |      | 4 hr 38 min                                           | ,        |  |
| Î      | 4.   | Continue onto CA-160 N/N Sacramento Fwy               | 1        |  |
|        |      |                                                       | — 2.2 mi |  |
| 4      | 5.   | Use any lane to merge onto I-80BL E                   |          |  |
|        |      |                                                       | — 4.7 mi |  |
| ٦      | 6.   | Use the left 3 lanes to merge onto I-80 E toward Reno |          |  |
|        | _    |                                                       |          |  |
|        | Ð    | Entering Nevada                                       |          |  |
|        |      |                                                       | - 303 mi |  |

## Take NV-789 N and Midas Rd to your destination

|            |                                    | — 37 min (27.5 mi) |
|------------|------------------------------------|--------------------|
| 4          | 8. Turn left onto Morrison Ave     |                    |
|            |                                    | 0.3 mi             |
| <b>L</b>   | 9. Turn right onto NV-789 N        |                    |
|            |                                    | ———— 15.8 mi       |
| 1          | 10. Continue onto Midas Rd         |                    |
|            |                                    | 495 ft             |
| <b>L</b> → | 11. Turn right to stay on Midas Rd |                    |
|            |                                    | 7.3 mi             |
| 4          | 12. Turn left                      |                    |
|            | 1 Destination will be on the left  |                    |
|            |                                    | 4.1 mi             |