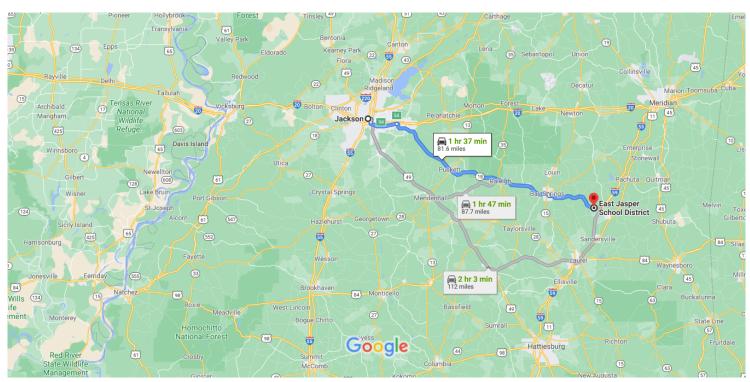

### Get on I-55 S from E Pascagoula St

|   |    | 5 min                                                                           | (1.5 mi)                                |  |
|---|----|---------------------------------------------------------------------------------|-----------------------------------------|--|
| 1 | 1. | Head west on E Pearl St toward S Lamar St                                       |                                         |  |
| 4 | 2. | Turn left onto S Lamar St                                                       | <ul><li>446 ft</li><li>381 ft</li></ul> |  |
| 4 | 3. | Use the left 2 lanes to turn left at the 1st crosstreet onto E Pascagoula St    | 00.10                                   |  |
| 7 | 4. | Keep right at the fork, follow signs for I-55<br>S/McComb and merge onto I-55 S | - 1.01111                               |  |
|   |    |                                                                                 | 0.4 mi                                  |  |

#### Take MS-18 E to Houston St in Bay Springs

|   |    | 1 hr 11 min (63.4 mi)                                                      |
|---|----|----------------------------------------------------------------------------|
| * | 5. | Merge onto I-55 S                                                          |
|   |    | 0.7 mi                                                                     |
| 7 | 6. | Use the right 2 lanes to take exit 94 to merge onto I-20 E toward Meridian |
|   |    | 8.6 mi                                                                     |

# 7. Take exit 54 to merge onto MS-18 E toward Puckett/Raleigh

54.1 mi

## Follow MS-528 E to County Rd 52832

|          | <u> </u>                                                              | 20 min (16.6 mi) |
|----------|-----------------------------------------------------------------------|------------------|
| <b>L</b> | 8. Turn right onto Houston St                                         |                  |
| 4        | 9. Turn left onto MS-528 E                                            | 0.1 mi           |
| 4        | 10. Turn left onto MS-528 E/N Pine Ave                                | 0.7 mi           |
| 4        | 11. Turn left onto County Rd 52832  i Destination will be on the left | ———— 15.7 mi     |
|          |                                                                       | 0.2 mi           |