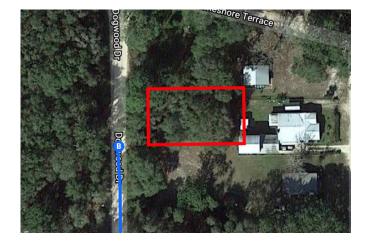

| ~        | 8.                | Continue onto I-10 W                                                                                                         | 0.6 mi  |
|----------|-------------------|------------------------------------------------------------------------------------------------------------------------------|---------|
| <b>L</b> | 9.                | Keep right to stay on I-10 W                                                                                                 | 0.6 mi  |
| r        | 10.               | Use the right 2 lanes to take exit 350 for FL-2 Foll road                                                                    |         |
| 1        | -                 | Continue onto FL-23/Cecil Commerce Center<br>Pkwy/First Coast Expy<br>Continue to follow FL-23/First Coast Expy<br>Foll road |         |
| 4        | 12.               | Keep left to continue on FL-23 S/Cecil Comm<br>Center Pkwy/First Coast Expy<br>Foll road                                     |         |
| 4        | 13.<br><b>A</b> 7 | Keep left to continue on FL-23 S Foll road                                                                                   | 4.6 mi  |
| Ļ        | 14.               | Use the right 2 lanes to turn right onto State F<br>21 S<br>Pass by Hardee's (on the right in 3.7 mi)                        |         |
| 4        | 15.               | Turn left onto County Rd 315C S                                                                                              | 7.3 mi  |
| 4        | 16.               | Turn left onto County Rd 315 S/Christian Can<br>Rd<br>Continue to follow County Rd 315 S                                     |         |
| Take     | Holic             | day Dr to Dogwood Dr                                                                                                         | ) 5 mi) |
| 4        | 17.               | Turn left onto Hickory Rd                                                                                                    | 180 ft  |
| †<br>†   | 18.<br>19.        | Turn left onto Dogwood Dr                                                                                                    | 0.3 mi  |
|          | 0                 | Destination will be on the right                                                                                             | 0.2 mi  |