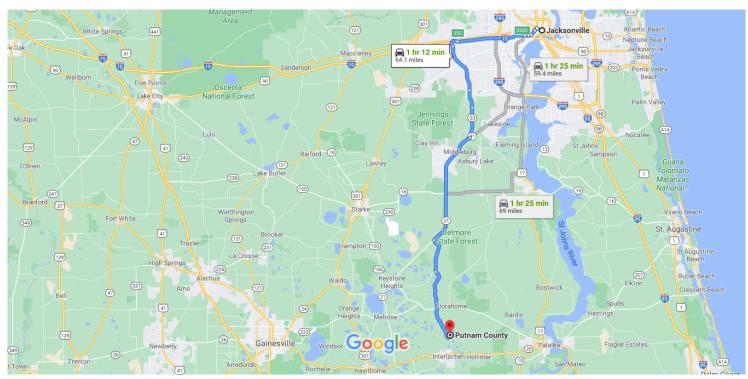

Map data ©2021 Google 10 km L

## Jacksonville

Florida, USA

1. Head north toward E State St

29 s (262 ft)

## Take I-10 W, FL-23, State Rd 21 S, County Rd 315C S and County Rd 315 S to Hickory Rd in Putnam County

|    |    | 1 hr 10 min (6                                                               | (2 E mi)        |
|----|----|------------------------------------------------------------------------------|-----------------|
| 41 | 2. | Turn left onto E State St                                                    | )3.3 IIII)      |
| 1  | 3. | Continue onto Old Kings Rd                                                   | 0.7 mi          |
| 1  | 4. | Continue onto Kings Rd                                                       | - 217 ft        |
| *  | 5. | Slight left to merge onto FL-228 W/I-95 S/US-toward I-10                     | 0.2 mi<br>-17 S |
| ۳  | 6. | Use the right 2 lanes to take exit 352D for Interstate 10 W toward Lake City | 0.5 mi          |
| Ļ  | 7. | Keep right, follow signs for Stockton St                                     | 0.8 mi          |
|    |    |                                                                              | 0.01111         |

| ~        | 8.                | Continue onto I-10 W                                                                                                         | 0.6 mi  |
|----------|-------------------|------------------------------------------------------------------------------------------------------------------------------|---------|
| <b>L</b> | 9.                | Keep right to stay on I-10 W                                                                                                 | 0.6 mi  |
| r        | 10.               | Use the right 2 lanes to take exit 350 for FL-2 Foll road                                                                    |         |
| 1        | -                 | Continue onto FL-23/Cecil Commerce Center<br>Pkwy/First Coast Expy<br>Continue to follow FL-23/First Coast Expy<br>Foll road |         |
| 4        | 12.               | Keep left to continue on FL-23 S/Cecil Comm<br>Center Pkwy/First Coast Expy<br>Foll road                                     |         |
| 4        | 13.<br><b>A</b> 7 | Keep left to continue on FL-23 S Foll road                                                                                   | 4.6 mi  |
| Ļ        | 14.               | Use the right 2 lanes to turn right onto State F<br>21 S<br>Pass by Hardee's (on the right in 3.7 mi)                        |         |
| 4        | 15.               | Turn left onto County Rd 315C S                                                                                              | 7.3 mi  |
| 4        | 16.               | Turn left onto County Rd 315 S/Christian Can<br>Rd<br>Continue to follow County Rd 315 S                                     |         |
| Take     | Holic             | day Dr to Dogwood Dr                                                                                                         | ) 5 mi) |
| 4        | 17.               | Turn left onto Hickory Rd                                                                                                    | 180 ft  |
| †<br>†   | 18.<br>19.        | Turn left onto Dogwood Dr                                                                                                    | 0.3 mi  |
|          | 0                 | Destination will be on the right                                                                                             | 0.2 mi  |