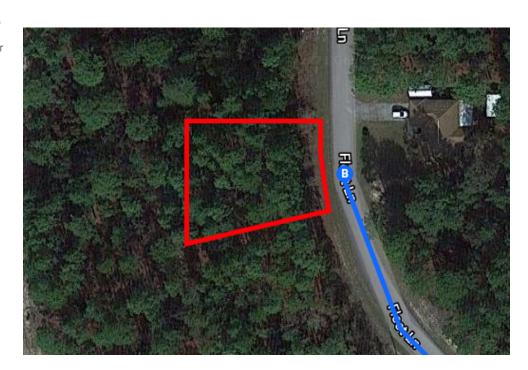

## 9600 N Old Mill Way

Citrus Springs, FL 34433, USA

These directions are for planning purposes only. You may find that construction projects, traffic, weather, or other events may cause conditions to differ from the map results, and you should plan your route accordingly. You must obey all signs or notices regarding your route.