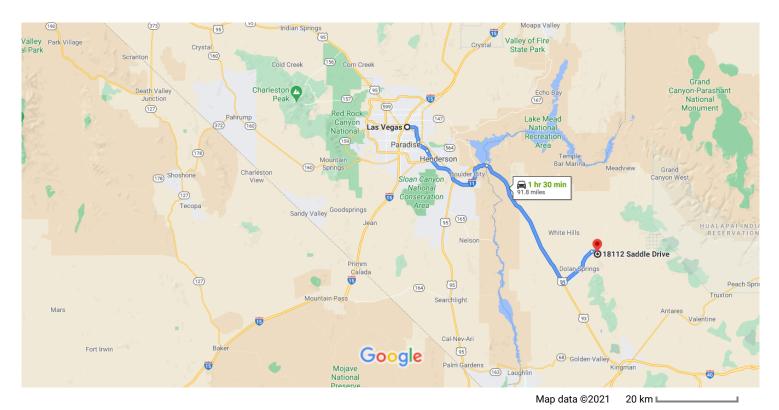

## Las Vegas

Nevada, USA

## Get on I-515 S/US-93 S/US-95 S

## Take I-11 S and US-93 S to Pierce Ferry Rd in Mohave County

|   |    | 1 hr 8 min                         | (76.6 mi) |
|---|----|------------------------------------|-----------|
| * | 3. | Merge onto I-515 S/US-93 S/US-95 S |           |
|   |    |                                    | - 6.4 mi  |
| 4 | 4. | Keep left to continue on I-515 S   |           |
|   |    |                                    | — 3.8 mi  |
| 4 | 5. | Keep left to stay on I-515 S       |           |
|   |    |                                    | — 2.9 mi  |
| 1 | 6. | Continue onto I-11 S               |           |
|   |    |                                    | 23.0 mi   |

## Continue on Pierce Ferry Rd. Drive to Saddle Dr

|            |     |                                       | 21 min (14.7 mi) |
|------------|-----|---------------------------------------|------------------|
| ٦          | 8.  | Turn left onto Pierce Ferry Rd        |                  |
| Ļ          | 9.  | Turn right onto 21st St               | ———— 12.4 mi     |
| Ļ          | 10. | Turn right onto Ruby Rd               | 1.5 mi           |
| 4          | 11. | Turn left onto 20th St                | 0.5 mi           |
| <b>L</b> → | 12. | Turn right at the 1st cross street on | to Saddle Dr     |
|            |     |                                       | 0.2 mi           |