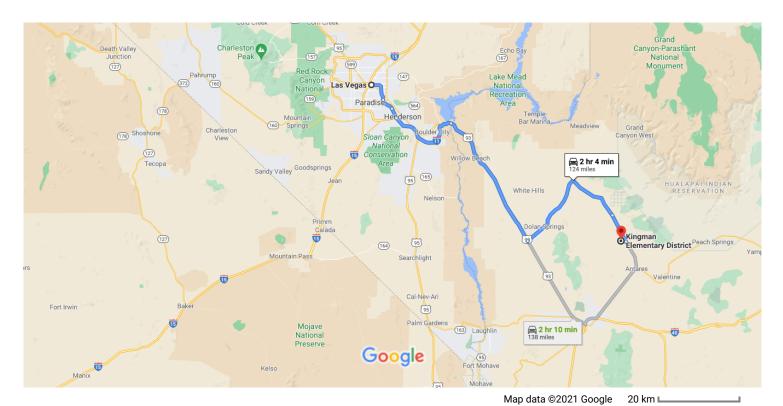

## Take I-11 S and US-93 S to Pierce Ferry Rd in Mohave County

|   |    | 1 hr 8 min                         | (76.6 mi) |
|---|----|------------------------------------|-----------|
| * | 3. | Merge onto I-515 S/US-93 S/US-95 S |           |
|   |    |                                    | — 6.4 mi  |
| 4 | 4. | Keep left to continue on I-515 S   |           |
|   |    |                                    | — 3.8 mi  |
| 4 | 5. | Keep left to stay on I-515 S       |           |
|   |    |                                    | — 2.9 mi  |
| 1 | 6. | Continue onto I-11 S               |           |
|   |    |                                    | - 23.0 mi |

## Continue on Pierce Ferry Rd to your destination

|          |     |                                | — 56 min (47.1 mi) |
|----------|-----|--------------------------------|--------------------|
| 4        | 8.  | Turn left onto Pierce Ferry Rd |                    |
|          |     |                                | 22.2 mi            |
| <b>L</b> | 9.  | Turn right onto Anteras Point  |                    |
|          |     |                                | 15.4 mi            |
| 1        | 10. | Continue onto Antares Rd       |                    |
|          |     |                                | 8.4 mi             |
| <b>L</b> | 11. | Turn right                     |                    |
|          |     |                                | 1.2 mi             |