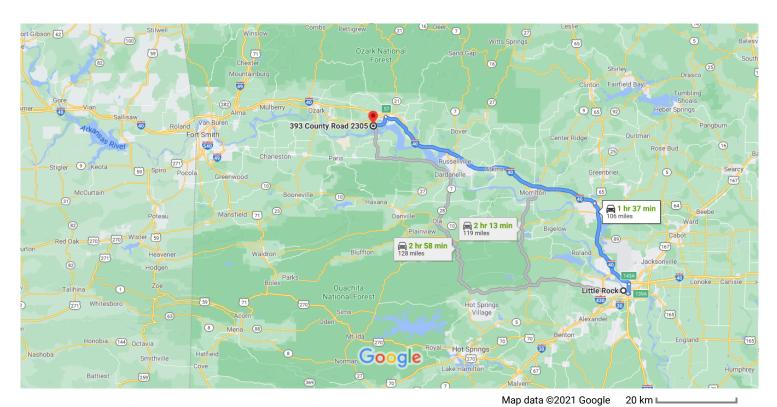

## Little Rock

Arkansas, USA

## Get on I-630 E

|   |    |                                                  | 2 min (0.3 mi) |
|---|----|--------------------------------------------------|----------------|
| 1 | 1. | Head north toward W 8th St                       |                |
|   |    |                                                  | 131 ft         |
| Þ | 2. | Turn right at the 1st cross street onto W 8th St |                |
|   |    |                                                  | 0.2 mi         |
| * | 3. | Take the ramp onto I-630 E                       |                |
|   |    |                                                  | 0.1 mi         |

## Follow I-40 W to S Crawford St in Clarksville. Take exit 57 from I-40 W $\,$

|   |    | 1 hr 26 min (101 mi)                                                                  |
|---|----|---------------------------------------------------------------------------------------|
| * | 4. | Merge onto I-630 E                                                                    |
|   |    | 1.4 mi                                                                                |
| 1 | 5. | Use any lane to take exit 139A-139B to merge onto I-30 E toward N Little Rock         |
|   |    | 3.1 mi                                                                                |
| 7 | 6. | Use the left 2 lanes to take exit 143A to merge onto I-40 W/US-65 N toward Fort Smith |
|   |    | 28.0 mi                                                                               |

| 4     | 7.     | Keep left to continue on I-40 W                         |                            |
|-------|--------|---------------------------------------------------------|----------------------------|
| ۴     | 8.     | Take exit 57 for Crawford St                            | 68.1 mi                    |
| *     | 9.     | Turn left onto the ramp to S Crawford S                 | 0.2 mi                     |
|       |        |                                                         | 69 ft                      |
|       |        |                                                         |                            |
| Follo | ow S ( | Crawford St to Co Rd 2305                               |                            |
| Follo |        |                                                         | - 9 min (5.3 mi)           |
| Follo |        | Crawford St to Co Rd 2305  Turn left onto S Crawford St | - 9 min (5.3 mi)<br>5.0 mi |
| Follo | 10.    |                                                         | ,                          |