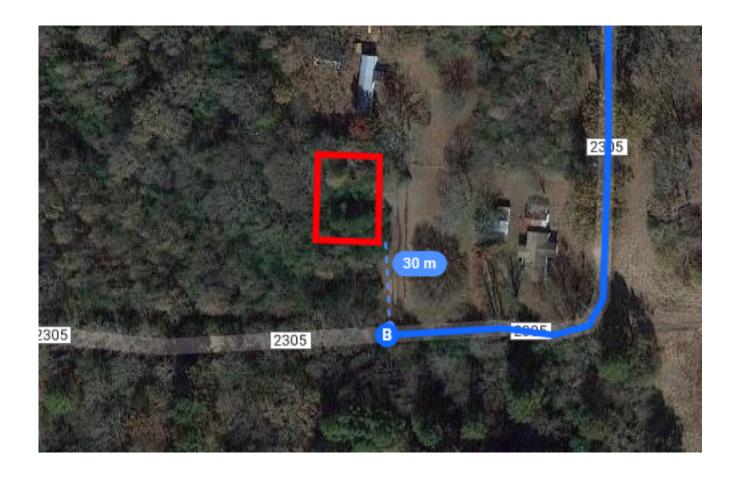

| 4     | 7.     | Keep left to continue on I-40 W                         |                            |
|-------|--------|---------------------------------------------------------|----------------------------|
| ۴     | 8.     | Take exit 57 for Crawford St                            | 68.1 mi                    |
| *     | 9.     | Turn left onto the ramp to S Crawford S                 | 0.2 mi                     |
|       |        |                                                         | 69 ft                      |
|       |        |                                                         |                            |
| Follo | ow S ( | Crawford St to Co Rd 2305                               |                            |
| Follo |        |                                                         | - 9 min (5.3 mi)           |
| Follo |        | Crawford St to Co Rd 2305  Turn left onto S Crawford St | - 9 min (5.3 mi)<br>5.0 mi |
| Follo | 10.    |                                                         | ,                          |