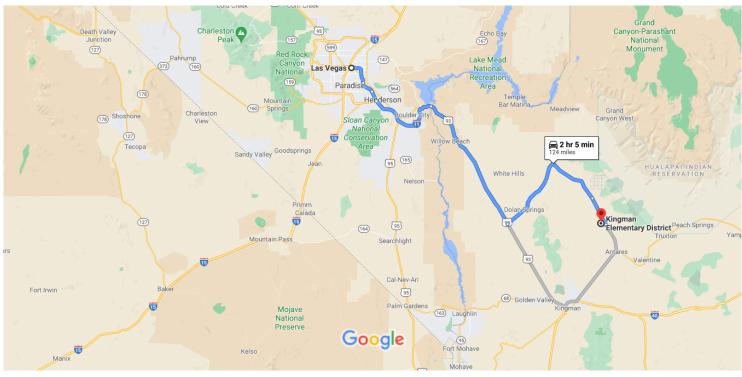

## Google Maps

23.0 mi

Map data ©2021 Google 20 km ⊾

## Las Vegas

Nevada, USA

### Get on I-515 S/US-93 S/US-95 S

| 1                                                              | 1. | 3 min (0.5<br>. Head northeast on Las Vegas Blvd N toward E<br>Ogden Ave |                           |  |  |
|----------------------------------------------------------------|----|--------------------------------------------------------------------------|---------------------------|--|--|
|                                                                | 0  | Pass by 7-Eleven (on the right)                                          | 0.2 mi                    |  |  |
| *                                                              | 2. | Turn right to merge onto I-515 S/US-93 S                                 |                           |  |  |
| Take I-11 S and US-93 S to Pierce Ferry Rd in Mohave<br>County |    |                                                                          |                           |  |  |
| *                                                              | 3. |                                                                          | 1 hr 8 min (76.6 mi)<br>S |  |  |
| 4                                                              | 4. | Keep left to continue on I-515 S                                         | 3.8 mi                    |  |  |
| 4                                                              | 5. | Keep left to stay on I-515 S                                             | 5.0 111                   |  |  |

- 2.9 mi t 6.
  - Continue onto I-11 S

# 7. Continue onto US-93 S i Entering Arizona

#### 40.5 mi

## Continue on Pierce Ferry Rd to your destination

|   |     |                                | — 57 min (47.1 mi) |
|---|-----|--------------------------------|--------------------|
| 1 | 8.  | Turn left onto Pierce Ferry Rd |                    |
|   |     |                                | 22.2 mi            |
| F | 9.  | Turn right onto Anteras Point  |                    |
|   |     |                                | 15.4 mi            |
| • | 10  | Continue onto Antares Rd       | 10.1111            |
|   | 10. | Continue onto Antales Ru       |                    |
|   |     |                                | 8.4 mi             |
|   | 11. | Turn right                     |                    |
|   |     |                                | 1.2 mi             |
|   |     |                                |                    |