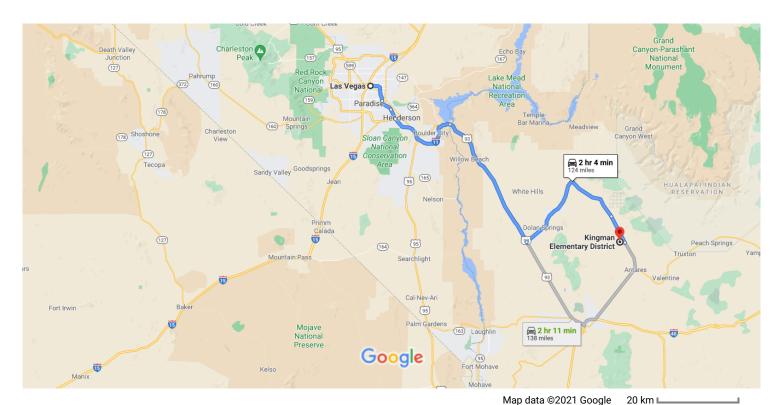

## Take I-11 S and US-93 S to Pierce Ferry Rd in Mohave County

|   |    | 1 hr 8 min (76.6 mi)               |          |
|---|----|------------------------------------|----------|
| * | 3. | Merge onto I-515 S/US-93 S/US-95 S |          |
|   |    |                                    | — 6.4 mi |
| 4 | 4. | Keep left to continue on I-515 S   |          |
|   |    |                                    | — 3.8 mi |
| 4 | 5. | Keep left to stay on I-515 S       |          |
|   |    |                                    | — 2.9 mi |
| 1 | 6. | Continue onto I-11 S               |          |
|   |    |                                    | 23.0 mi  |

40.5 mi

## Continue on Pierce Ferry Rd to your destination

|          |                                   | — 57 min (47.1 mi) |
|----------|-----------------------------------|--------------------|
| 4        | 8. Turn left onto Pierce Ferry Rd |                    |
|          |                                   | 22.2 mi            |
| <b>L</b> | 9. Turn right onto Anteras Point  |                    |
|          |                                   | 15.4 mi            |
| 1        | 10. Continue onto Antares Rd      |                    |
|          |                                   | 8.4 mi             |
| <b>L</b> | 11. Turn right                    |                    |
|          |                                   | 1.2 mi             |