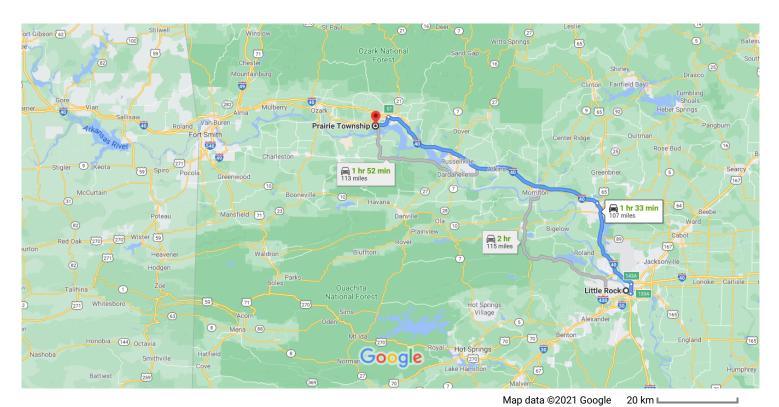

## Little Rock

Arkansas, USA

## Get on I-630 E

|          |    |                                                  | 2 min (0.3 mi) |  |
|----------|----|--------------------------------------------------|----------------|--|
| 1        | 1. | Head north toward W 8th St                       | ( /            |  |
|          |    |                                                  | 131 ft         |  |
| <b>L</b> | 2. | Turn right at the 1st cross street onto W 8th St |                |  |
|          |    |                                                  | 0.2 mi         |  |
| *        | 3. | Take the ramp onto I-630 E                       |                |  |
|          |    |                                                  | 0.1 mi         |  |

## Follow I-40 W to S Crawford St in Clarksville. Take exit 57 from I-40 W $\,$

|   |    | 1 hr 26 min (101 mi)                                                                  |
|---|----|---------------------------------------------------------------------------------------|
| * | 4. | Merge onto I-630 E                                                                    |
|   |    | 1.4 mi                                                                                |
| 1 | 5. | Use any lane to take exit 139A-139B to merge onto I-30 E toward N Little Rock         |
|   |    | 3.1 mi                                                                                |
| ٦ | 6. | Use the left 2 lanes to take exit 143A to merge onto I-40 W/US-65 N toward Fort Smith |
|   |    | 28.0 mi                                                                               |

| 4     | 7.    | Keep left to continue on I-40 W                           |                  |
|-------|-------|-----------------------------------------------------------|------------------|
| r     | 8.    | Take exit 57 for Crawford St                              | ——— 68.1 mi      |
| *     | 9.    | Turn left onto the ramp to S Crawford S                   | 0.2 mi           |
|       |       |                                                           | 69 ft            |
| Follo | w S ( | Crawford St to Co Rd 2305                                 | 0 main (F F mai) |
| 4     | 10.   | Turn left onto S Crawford St                              | 9 min (5.5 mi)   |
| 4     | 11.   | Turn left onto Co Rd 15/Co Rd 2301                        | 5.2 mi           |
| 4     | _     | Turn left onto Co Rd 2305 Destination will be on the left | ———— 0.2 mi      |
|       |       |                                                           | 1016             |