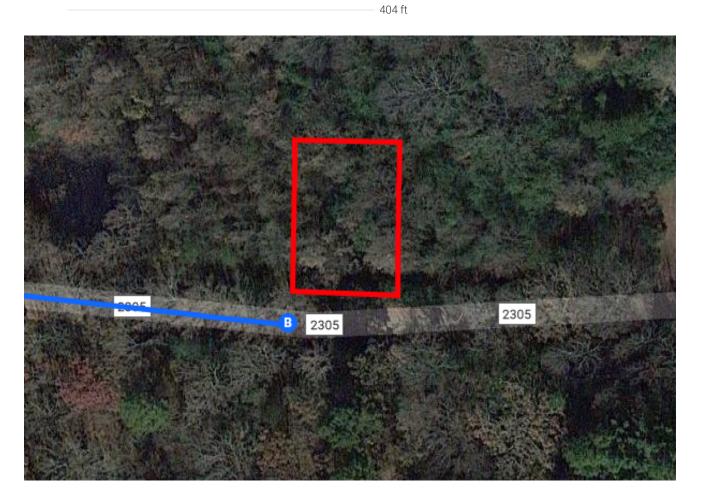

| 4     | 7.    | Keep left to continue on I-40 W                           |                  |
|-------|-------|-----------------------------------------------------------|------------------|
| r     | 8.    | Take exit 57 for Crawford St                              | ——— 68.1 mi      |
| *     | 9.    | Turn left onto the ramp to S Crawford S                   | 0.2 mi           |
|       |       |                                                           | 69 ft            |
| Follo | w S ( | Crawford St to Co Rd 2305                                 | 0 main (F F mai) |
| 4     | 10.   | Turn left onto S Crawford St                              | 9 min (5.5 mi)   |
| 4     | 11.   | Turn left onto Co Rd 15/Co Rd 2301                        | 5.2 mi           |
| 4     | _     | Turn left onto Co Rd 2305 Destination will be on the left | ———— 0.2 mi      |
|       |       |                                                           | 1016             |