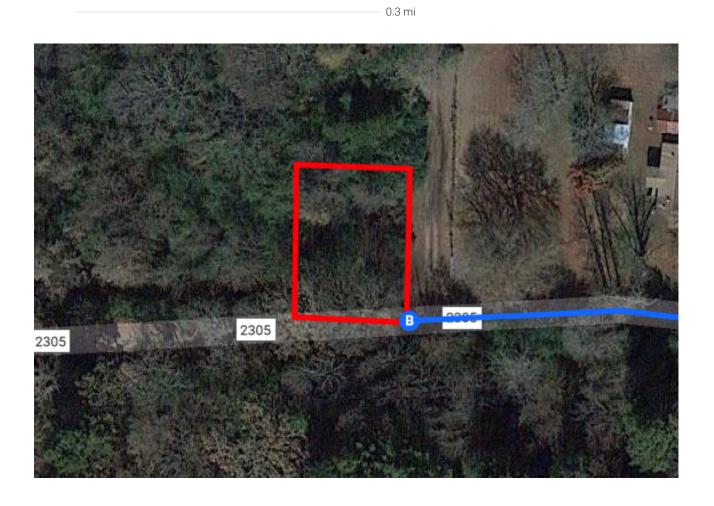

| 4                                  | 7.  | Keep left to continue on I-40 W       | 60.1 mi     |  |  |  |  |
|------------------------------------|-----|---------------------------------------|-------------|--|--|--|--|
| ۲                                  | 8.  | Take exit 57 for Crawford St          | 68.1 mi     |  |  |  |  |
| *                                  | 9.  | Turn left onto the ramp to S Crawford | 0.2 mi      |  |  |  |  |
|                                    |     |                                       | 69 ft       |  |  |  |  |
| Follow S Crawford St to Co Rd 2305 |     |                                       |             |  |  |  |  |
| 4                                  | 10. | Turn left onto S Crawford St          | 50          |  |  |  |  |
| 4                                  | 11. | Turn left onto Co Rd 2305             | ———— 5.0 mi |  |  |  |  |
|                                    |     |                                       |             |  |  |  |  |