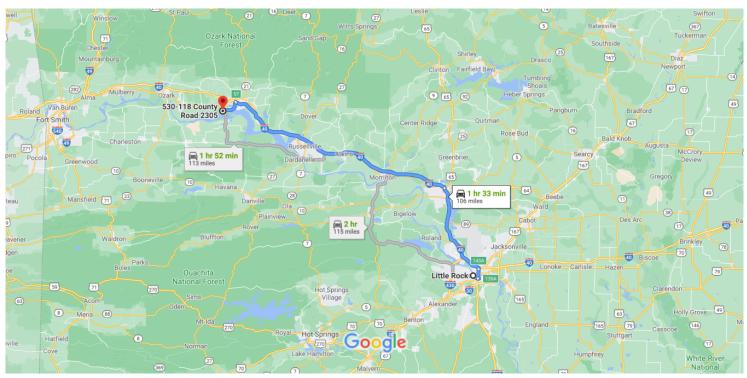

28.0 mi

Map data ©2021 Google 20 km 

\_\_\_\_\_

## Little Rock

Arkansas, USA

## Get on I-630 E

|            |    | 2 min (0.3 i                                     | mi)  |  |
|------------|----|--------------------------------------------------|------|--|
| 1          | 1. | Head north toward W 8th St                       |      |  |
|            |    | 13                                               | 1 ft |  |
| <b>L</b> → | 2. | Turn right at the 1st cross street onto W 8th St |      |  |
|            |    | 0.2                                              | mi   |  |
| *          | 3. | Take the ramp onto I-630 E                       |      |  |
|            |    | 0.1                                              | mi   |  |

## Follow I-40 W to S Crawford St in Clarksville. Take exit 57 from I-40 W

| from I-40 W |    |                                                                                       |  |  |  |  |
|-------------|----|---------------------------------------------------------------------------------------|--|--|--|--|
| *           | 4. | 1 hr 26 min (101 mi)  Merge onto I-630 E                                              |  |  |  |  |
|             |    | 1.4 mi                                                                                |  |  |  |  |
| 1           | 5. | Use any lane to take exit 139A-139B to merge onto I-30 E toward N Little Rock         |  |  |  |  |
|             |    | 3.1 mi                                                                                |  |  |  |  |
| ٦           | 6. | Use the left 2 lanes to take exit 143A to merge onto I-40 W/US-65 N toward Fort Smith |  |  |  |  |

| 4                                  | 7.  | Keep left to continue on I-40 W       | 60.1 mi     |  |  |  |  |
|------------------------------------|-----|---------------------------------------|-------------|--|--|--|--|
| ۲                                  | 8.  | Take exit 57 for Crawford St          | 68.1 mi     |  |  |  |  |
| *                                  | 9.  | Turn left onto the ramp to S Crawford | 0.2 mi      |  |  |  |  |
|                                    |     |                                       | 69 ft       |  |  |  |  |
| Follow S Crawford St to Co Rd 2305 |     |                                       |             |  |  |  |  |
| 4                                  | 10. | Turn left onto S Crawford St          | 50          |  |  |  |  |
| 4                                  | 11. | Turn left onto Co Rd 2305             | ———— 5.0 mi |  |  |  |  |
|                                    |     |                                       |             |  |  |  |  |