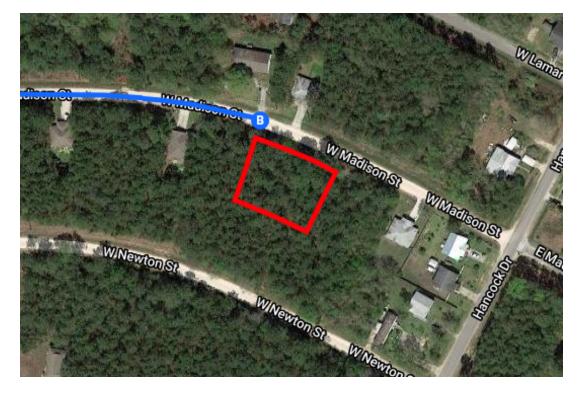

## Follow MS-607 S and US-90 E to W Madison St

| <b>±</b>   | 11  | Merge onto MS-607 S                                             | — 12 min (11.1 mi) |
|------------|-----|-----------------------------------------------------------------|--------------------|
| n          | 11. | Merge onto M3-007 3                                             | 5.6 mi             |
| 1          | 12. | Continue straight onto US-90 E                                  |                    |
| <b>L</b> → | 13. | Turn right onto Hancock Dr                                      | 4.5 mi             |
| ኻ          | 14. | Slight left onto E Desoto St                                    |                    |
| <b>r</b> ≯ | 15. | Turn right onto E Park Dr                                       | 0.1 mi             |
| L,         | 16. | Turn right onto E Grenada St                                    | 0.1 mi             |
| ٦          | 17. | Turn left onto Hancock Dr                                       | 0.1 mi             |
| Ļ          | _   | Turn right onto W Madison St<br>Destination will be on the left | 0.5 m              |

472 ft