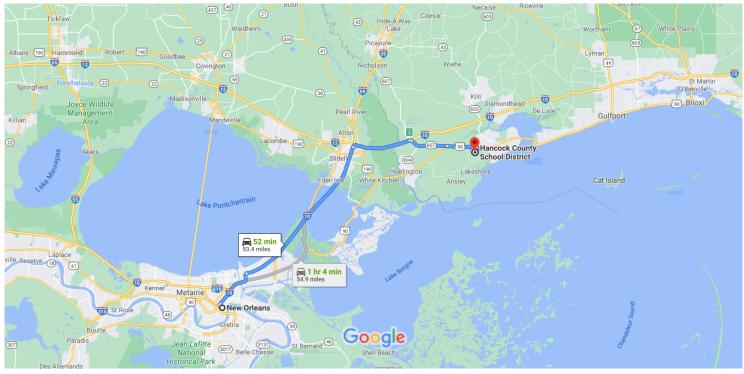

## Google Maps

Map data ©2021 INEGI 10 km ⊾

## New Orleans

Louisiana, USA

## Get on I-10 E from Tulane Ave

|    |    | 5 min (0.9 mi)                                                              |  |
|----|----|-----------------------------------------------------------------------------|--|
| 1  | 1. | Head north on Carondelet St toward Union St                                 |  |
| 4  | 2. | 125 ft<br>Turn left onto Union St                                           |  |
| L, | 3. | 0.2 mi                                                                      |  |
| ٦  | 4. | 0.1 mi<br>Use the left 2 lanes to turn left onto Common St                  |  |
| 1  | 5. | 0.1 mi                                                                      |  |
| *  | 6. | 0.3 mi<br>Use the right lane to take the Interstate 10 E ramp<br>to Slidell |  |
|    |    | 0.3 mi                                                                      |  |

Follow I-10 E to MS-607 S in Hancock County. Take exit 2 from I-10 E

| *  | 7. Merge onto I-10 E                                                              |             |
|----|-----------------------------------------------------------------------------------|-------------|
| ٦  | 8. Keep left to stay on I-10 E                                                    | 6.6 mi      |
| L, | <ul><li>9. Keep right to stay on I-10 E</li><li>i) Entering Mississippi</li></ul> | 25.5 mi     |
| r  | 10. Take exit 2 toward Waveland                                                   | ———— 8.8 mi |
|    |                                                                                   | 0.4 mi      |

## Follow MS-607 S and US-90 E to W Madison St

| <b>±</b>   | 11  | Merge onto MS-607 S                                             | — 12 min (11.1 mi) |
|------------|-----|-----------------------------------------------------------------|--------------------|
| n          | 11. | Merge onto M3-007 3                                             | 5.6 mi             |
| 1          | 12. | Continue straight onto US-90 E                                  |                    |
| <b>L</b> → | 13. | Turn right onto Hancock Dr                                      | 4.5 mi             |
| ኻ          | 14. | Slight left onto E Desoto St                                    |                    |
| <b>r</b> ≯ | 15. | Turn right onto E Park Dr                                       | 0.1 mi             |
| L,         | 16. | Turn right onto E Grenada St                                    | 0.1 mi             |
| ٦          | 17. | Turn left onto Hancock Dr                                       | 0.1 mi             |
| Ļ          | _   | Turn right onto W Madison St<br>Destination will be on the left | 0.5 m              |