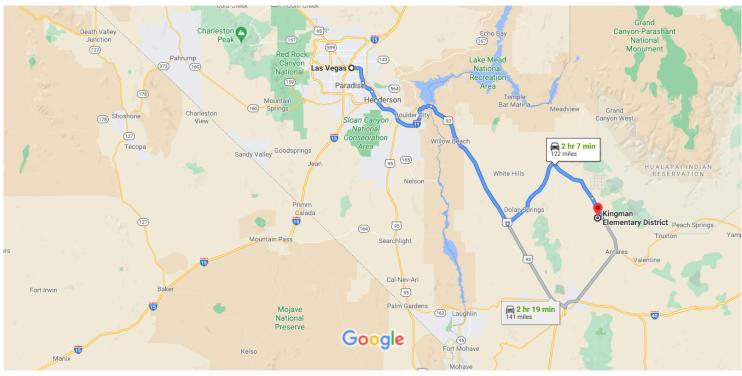

### Las Vegas

Nevada, USA

### Get on I-515 S/US-93 S/US-95 S

| 1            | 1. | 3 min (0.5 mi)<br>Head northeast on Las Vegas Blvd N toward E<br>Ogden Ave |                            |  |
|--------------|----|----------------------------------------------------------------------------|----------------------------|--|
|              | 0  | Pass by 7-Eleven (on the right)                                            |                            |  |
| *            | 2. | Turn right to merge onto I-515 S/US-93 S/                                  | 0.2 mi<br><b>′US-95 S</b>  |  |
|              |    |                                                                            | — 0.3 mi                   |  |
| Take<br>Cour |    | S and US-93 S to Pierce Ferry Rd in Moha                                   | <b>ve</b><br>nin (76.6 mi) |  |
| \$           | 3. | Merge onto I-515 S/US-93 S/US-95 S                                         | 1111 (70.0111)             |  |
| ٦            | 4. |                                                                            | 6 1                        |  |
|              |    | Keep left to continue on I-515 S                                           | 6.4 mi                     |  |

- 2.9 mi t 6.
  - Continue onto I-11 S

# 7. Continue onto US-93 S i Entering Arizona

#### 40.5 mi

## Continue on Pierce Ferry Rd to your destination

|          |     |                                | 56 min (44.9 mi) |
|----------|-----|--------------------------------|------------------|
| 1        | 8.  | Turn left onto Pierce Ferry Rd |                  |
|          |     |                                | 22.2 mi          |
| <b>L</b> | 9.  | Turn right onto Anteras Point  |                  |
|          |     |                                | 15.4 mi          |
| 1        | 10. | Continue onto Antares Rd       |                  |
|          |     |                                | 6.1 mi           |
| <b>F</b> | 11. | Turn right at E Foster Blvd    |                  |
| •        |     | <b>3 1 1 1 1 1</b>             | 1 2 mi           |
|          |     |                                | 1.2111           |