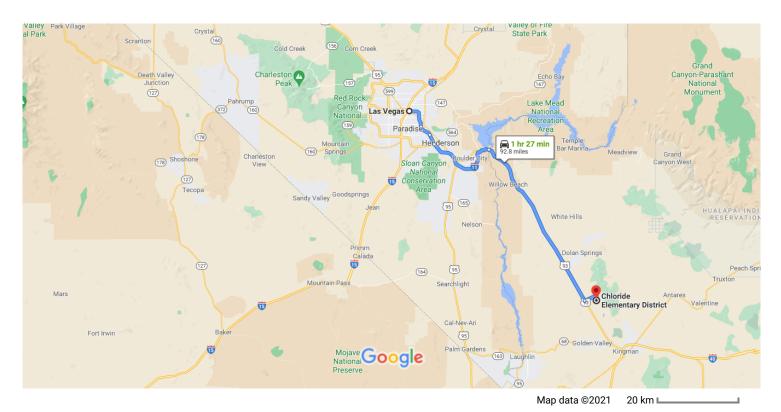

## Las Vegas

Nevada, USA

### Get on I-515 S/US-93 S/US-95 S

3 min (0.5 mi)
 Head northeast on Las Vegas Blvd N toward E
 Ogden Ave

Pass by 7-Eleven (on the right)

- 0.2 mi

2. Turn right to merge onto I-515 S/US-93 S/US-95 S

0.3 mi

### Take I-11 S and US-93 S to Co Hwy 125 in Mohave County

|   |    | 1 hr 18 min (                      | 97 5 mi)  |
|---|----|------------------------------------|-----------|
| * | 3. | Merge onto I-515 S/US-93 S/US-95 S | 07.31111) |
| 4 | 4. | Keep left to continue on I-515 S   | 6.4 mi    |
| 4 | 5. | Keep left to stay on I-515 S       | - 3.8 mi  |
| 1 | 6. | Continue onto I-11 S               | - 2.9 mi  |
|   |    |                                    | 23.0 mi   |

# 7. Continue onto US-93 S Entering Arizona 51.4 mi Drive to Co Hwy 125

9 min (4.7 mi) 8. Turn left onto Co Hwy 125 3.7 mi 9. Turn right onto Co Hwy 125/2nd St ① Continue to follow Co Hwy 125