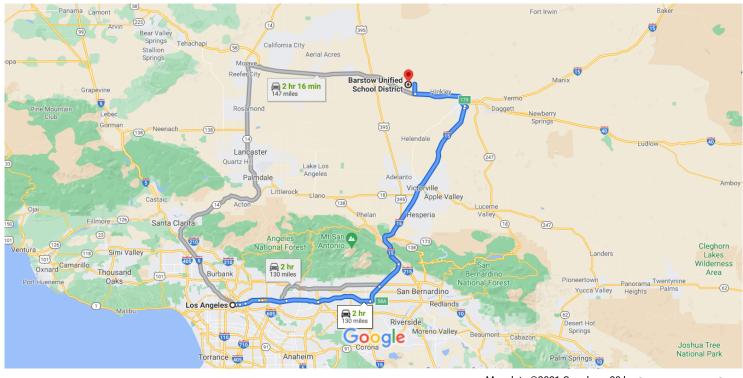

### Los Angeles

California, USA

#### Get on US-101 S from N Main St

|   |    | 2 min (0.5 mi)                                                           |  |  |
|---|----|--------------------------------------------------------------------------|--|--|
| 1 | 1. | Head southeast on W 1st St toward N Main St                              |  |  |
|   |    | 66 ft                                                                    |  |  |
| ٦ | 2. | Turn left onto N Main St                                                 |  |  |
|   |    | 0.3 mi                                                                   |  |  |
| ₽ | 3. | Turn right onto W Aliso St                                               |  |  |
|   |    |                                                                          |  |  |
| * | 4. | Use the left 2 lanes to merge onto US-101 S via the ramp to I-10 E/I-5 S |  |  |
|   |    | 0.2 mi                                                                   |  |  |

# Follow I-10 E, I-15 N and CA-58 W to Harper Lake Rd in San Bernardino County

— 1 hr 56 min (127 mi)

**5**. Merge onto US-101 S

— 0.7 mi

 Keep left at the fork to continue on San Bernardino Fwy, follow signs for I-10 E/San Bernardino

## 1 7. Continue onto I-10 E/San Bernardino Fwy

|   |     |                                                                                                   | — 1.6 mi                  |
|---|-----|---------------------------------------------------------------------------------------------------|---------------------------|
| 4 | 8.  | Keep left to stay on I-10 E                                                                       | 4.0                       |
| 4 | 9.  | Keep left to stay on I-10 E                                                                       | — 4.2 mi                  |
| ٦ | 10. | Keep left to stay on I-10 E                                                                       | — 1.0 mi                  |
| ٦ | 11. | Keep left to stay on I-10 E                                                                       | — 7.0 mi                  |
| ٦ | 12. | Keep left to stay on I-10 E                                                                       | — 9.3 mi                  |
| ۴ | 13. | Use the right 2 lanes to take exit 58A to me<br>onto I-15 N/Ontario Fwy toward Barstow/L<br>Vegas | as                        |
| 4 | 14. | Keep left to continue on I-15 N                                                                   | — 5.4 mi                  |
| ٦ | 15. | Use the left 3 lanes to turn slightly left to st<br>I-15 N (signs for Barstow)                    | — 8.8 mi<br><b>:ay on</b> |
| ۲ | 16. | Take exit 179 for CA-58 toward Bakersfield                                                        | 54.3 mi                   |
| 1 | 17. | Continue onto CA-58 W                                                                             | — 1.6 mi                  |
|   |     |                                                                                                   | 16.3 mi                   |

▶ 18. Turn right onto Harper Lake Rd

3 min (2.8 mi)