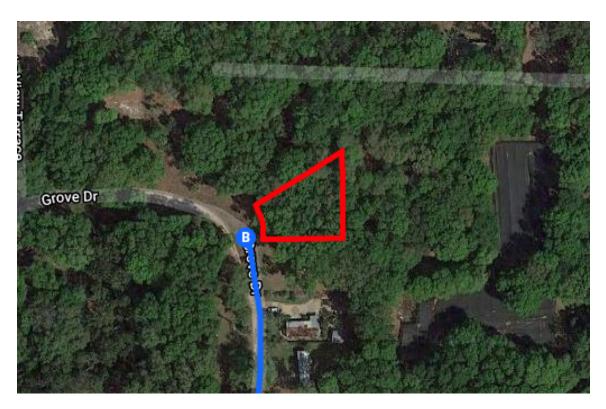

# 110 Grove Dr

Crescent City, FL 32112, USA

These directions are for planning purposes only. You may find that construction projects, traffic, weather, or other events may cause conditions to differ from the map results, and you should plan your route accordingly. You must obey all signs or notices regarding your route.

13. Turn right onto Grove DrDestination will be on the right

459 ft