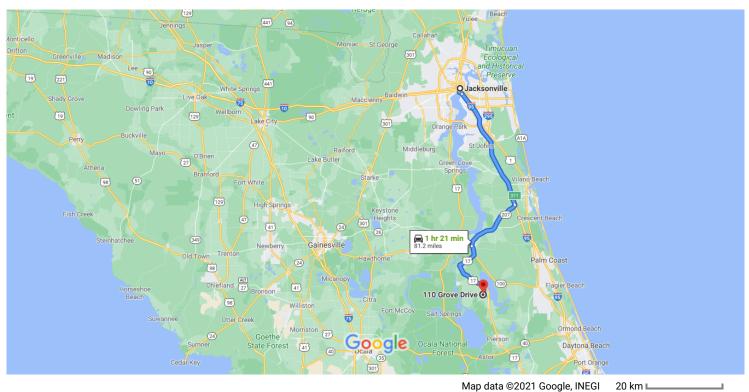

## Jacksonville

Florida, USA

Head north toward E State St 29 s (262 ft)

### Follow I-95 S to FL-207 S in St. Johns County. Take exit 311 from I-95 S

|   |    |                                                                     | 38 min (40.3 mi) |
|---|----|---------------------------------------------------------------------|------------------|
| 4 | 2. | Turn left onto E State St                                           |                  |
| 4 | 3. | Turn left onto N Main St                                            | ———— 164 ft      |
| 1 | 4. | Continue onto FL-10 E                                               | ———— 0.9 mi      |
| 1 | 5. | O.9 m<br>Continue straight (signs for I-95 S/US-1 S/Philips<br>Hwy) |                  |
| 4 | 6. | Keep left                                                           | 0.2 mi           |
| * | 7. | Merge onto I-95 S                                                   | 0.2 mi           |
| ۲ | 8. | Take exit 311 toward Palatka                                        | 37.6 mi          |
|   |    |                                                                     | 0.4 mi           |

| *                            | 9.  | Merge onto FL-207 S                    |                    |  |  |
|------------------------------|-----|----------------------------------------|--------------------|--|--|
|                              |     |                                        | — 20 min (19.3 mi) |  |  |
| 4                            | 10. | Use the left 2 lanes to turn left onto | US-17 S            |  |  |
|                              |     |                                        | — 21 min (18.3 mi) |  |  |
| Follow Union Ave to Grove Dr |     |                                        |                    |  |  |
|                              |     |                                        | — 6 min (3.2 mi)   |  |  |
| <b>L</b>                     | 11. | Turn right onto Union Ave              |                    |  |  |
|                              |     |                                        | 2.9 mi             |  |  |
| <b>L</b>                     | 12. | Turn right onto Grand Rondo Dr         |                    |  |  |
|                              |     |                                        | 0.2 mi             |  |  |

# 110 Grove Dr

Crescent City, FL 32112, USA

These directions are for planning purposes only. You may find that construction projects, traffic, weather, or other events may cause conditions to differ from the map results, and you should plan your route accordingly. You must obey all signs or notices regarding your route.