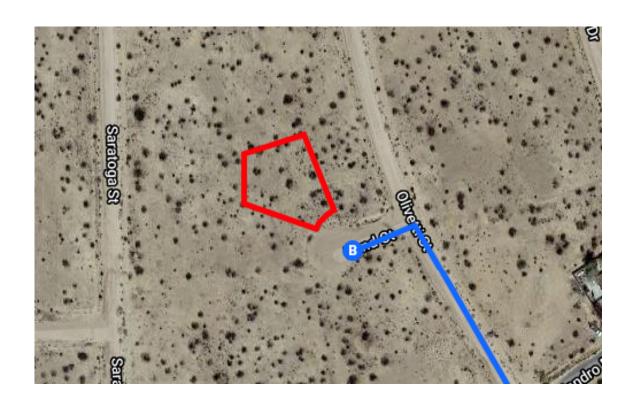

| ٦   | 7.                                                                    | Use any lane to merge onto I-5 N toward Sacramento                                                                                                                                                                                                                                                                                                      |                                                                         |
|-----|-----------------------------------------------------------------------|---------------------------------------------------------------------------------------------------------------------------------------------------------------------------------------------------------------------------------------------------------------------------------------------------------------------------------------------------------|-------------------------------------------------------------------------|
| 4   | 8.                                                                    | Keep left to stay on I-5 N                                                                                                                                                                                                                                                                                                                              | — 2.4 mi                                                                |
| γ   | 9.                                                                    | Keep left at the fork to stay on I-5 N                                                                                                                                                                                                                                                                                                                  | — 5.2 mi                                                                |
| ۴   | 10.                                                                   | Use the right 3 lanes to take exit 162 for 0 toward Palmdale/Lancaster                                                                                                                                                                                                                                                                                  | — 1.5 mi<br>CA-14 N                                                     |
| 1   | 11.                                                                   | Continue onto CA-14 N                                                                                                                                                                                                                                                                                                                                   | — 0.7 mi                                                                |
| 4   | 12.<br>••                                                             | Keep left to stay on CA-14 N Pass by Denny's (on the right in 66.8 mi)                                                                                                                                                                                                                                                                                  | — 1.4 mi<br>— 67.4 mi                                                   |
| ont |                                                                       | on CA-14 N/Midland Trail. Take California (<br>ule Team Pkwy to Rand Ct in California City                                                                                                                                                                                                                                                              | •                                                                       |
| nd  |                                                                       | 36 min                                                                                                                                                                                                                                                                                                                                                  | n (29.3 mi)                                                             |
|     | 13.                                                                   |                                                                                                                                                                                                                                                                                                                                                         | n (29.3 mi)                                                             |
| nd  | 13.                                                                   | Turn right onto CA-14 N/Midland Trail                                                                                                                                                                                                                                                                                                                   | — 4.9 mi                                                                |
|     | 14.<br>15.                                                            | Turn right onto CA-14 N/Midland Trail  Take exit 73 for California City Blvd  Keep right at the fork and merge onto Cal City Blvd/Ransburg Cutoff Rd                                                                                                                                                                                                    | — 4.9 mi<br>— 0.3 mi                                                    |
|     | 14.<br>15.                                                            | Turn right onto CA-14 N/Midland Trail  Take exit 73 for California City Blvd  Keep right at the fork and merge onto Cal City Blvd/Ransburg Cutoff Rd  Continue to follow California City Blvd                                                                                                                                                           | — 4.9 mi<br>— 0.3 mi                                                    |
|     | 14.<br>15.                                                            | Turn right onto CA-14 N/Midland Trail  Take exit 73 for California City Blvd  Keep right at the fork and merge onto Cal City Blvd/Ransburg Cutoff Rd  Continue to follow California City Blvd  Turn left onto Randsburg Mojave Rd                                                                                                                       | — 4.9 mi<br>— 0.3 mi<br>ifornia                                         |
|     | 14.<br>15.<br>16.                                                     | Turn right onto CA-14 N/Midland Trail  Take exit 73 for California City Blvd  Keep right at the fork and merge onto Cal City Blvd/Ransburg Cutoff Rd  Continue to follow California City Blvd  Turn left onto Randsburg Mojave Rd  Continue onto 20 Mule Team Pkwy                                                                                      | — 4.9 mi — 0.3 mi ifornia — 10.3 mi — 1.4 mi — 9.9 mi                   |
|     | 14.<br>15.<br>16.                                                     | Turn right onto CA-14 N/Midland Trail  Take exit 73 for California City Blvd  Keep right at the fork and merge onto Cal City Blvd/Ransburg Cutoff Rd  Continue to follow California City Blvd  Turn left onto Randsburg Mojave Rd  Continue onto 20 Mule Team Pkwy                                                                                      | — 4.9 mi — 0.3 mi ifornia — 10.3 mi — 1.4 mi — 9.9 mi — 1.3 mi          |
|     | <ul><li>14.</li><li>15.</li><li>16.</li><li>17.</li><li>18.</li></ul> | Turn right onto CA-14 N/Midland Trail  Take exit 73 for California City Blvd  Keep right at the fork and merge onto Cal City Blvd/Ransburg Cutoff Rd  Continue to follow California City Blvd  Turn left onto Randsburg Mojave Rd  Continue onto 20 Mule Team Pkwy  Turn left onto Rutgers Rd                                                           | — 4.9 mi — 0.3 mi ifornia — 10.3 mi — 1.4 mi — 9.9 mi — 1.3 mi — 1.1 mi |
|     | 14.<br>15.<br>16.<br>17.<br>18.<br>19.<br>20.                         | Turn right onto CA-14 N/Midland Trail  Take exit 73 for California City Blvd  Keep right at the fork and merge onto Cal City Blvd/Ransburg Cutoff Rd  Continue to follow California City Blvd  Turn left onto Randsburg Mojave Rd  Continue onto 20 Mule Team Pkwy  Turn left onto Rutgers Rd  Turn right onto Kennedy Blvd  Turn left onto Olivetti St | — 4.9 mi — 0.3 mi ifornia — 10.3 mi — 1.4 mi — 9.9 mi — 1.3 mi          |