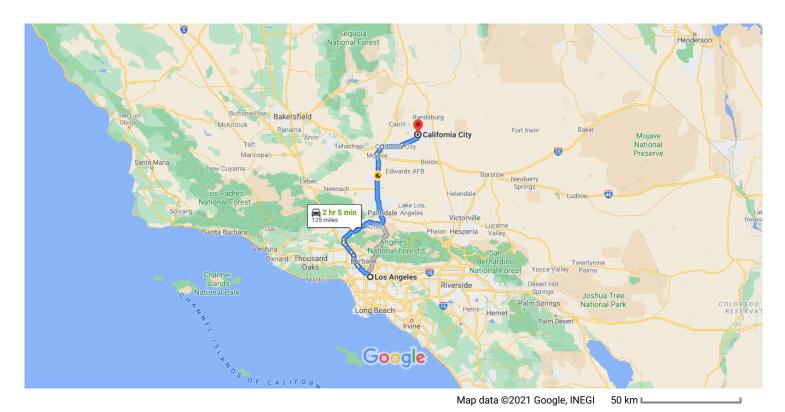

## Los Angeles

California, USA

## Get on US-101 N

| 1.   |                                                                                | n (0.7 m<br><b>a St</b>                                                                                                                                                                                                                                                                                                                              |
|------|--------------------------------------------------------------------------------|------------------------------------------------------------------------------------------------------------------------------------------------------------------------------------------------------------------------------------------------------------------------------------------------------------------------------------------------------|
|      |                                                                                | – 0.1 n                                                                                                                                                                                                                                                                                                                                              |
| 2.   | Turn right onto N Broadway                                                     | — 04 n                                                                                                                                                                                                                                                                                                                                               |
| 3.   | Turn right to merge onto US-101 N toward I-                                    | 0                                                                                                                                                                                                                                                                                                                                                    |
| inue | •                                                                              | (94.9 m                                                                                                                                                                                                                                                                                                                                              |
| 4.   | Merge onto US-101 N                                                            | — 9.0 n                                                                                                                                                                                                                                                                                                                                              |
| 5.   | Keep left to stay on US-101 N                                                  | – 1.1 r                                                                                                                                                                                                                                                                                                                                              |
| 6.   | Continue onto CA-170 N/State Rte 170<br>N/Hollywood Fwy (signs for Sacramento) | — 6.1 n                                                                                                                                                                                                                                                                                                                                              |
|      | 2.<br>3.<br>iinue<br>4.                                                        | <ol> <li>Head northwest on W 1st St toward N Spring</li> <li>Turn right onto N Broadway</li> <li>Turn right to merge onto US-101 N toward I-</li> <li>inue on US-101 N to Mojave         <ul> <li>hr 28 min</li> </ul> </li> <li>Merge onto US-101 N</li> <li>Keep left to stay on US-101 N</li> <li>Continue onto CA-170 N/State Rte 170</li> </ol> |

| ٦   | 7.                                                                    | Use any lane to merge onto I-5 N toward Sacramento                                                                                                                                                                                                                                                                                                      |                                                                         |
|-----|-----------------------------------------------------------------------|---------------------------------------------------------------------------------------------------------------------------------------------------------------------------------------------------------------------------------------------------------------------------------------------------------------------------------------------------------|-------------------------------------------------------------------------|
| 4   | 8.                                                                    | Keep left to stay on I-5 N                                                                                                                                                                                                                                                                                                                              | — 2.4 mi                                                                |
| γ   | 9.                                                                    | Keep left at the fork to stay on I-5 N                                                                                                                                                                                                                                                                                                                  | — 5.2 mi                                                                |
| ۴   | 10.                                                                   | Use the right 3 lanes to take exit 162 for 0 toward Palmdale/Lancaster                                                                                                                                                                                                                                                                                  | — 1.5 mi<br>CA-14 N                                                     |
| 1   | 11.                                                                   | Continue onto CA-14 N                                                                                                                                                                                                                                                                                                                                   | — 0.7 mi                                                                |
| 4   | 12.<br>••                                                             | Keep left to stay on CA-14 N Pass by Denny's (on the right in 66.8 mi)                                                                                                                                                                                                                                                                                  | — 1.4 mi<br>— 67.4 mi                                                   |
| ont |                                                                       | on CA-14 N/Midland Trail. Take California (<br>ule Team Pkwy to Rand Ct in California City                                                                                                                                                                                                                                                              | •                                                                       |
| nd  |                                                                       | 36 min                                                                                                                                                                                                                                                                                                                                                  | n (29.3 mi)                                                             |
|     | 13.                                                                   |                                                                                                                                                                                                                                                                                                                                                         | n (29.3 mi)                                                             |
| nd  | 13.                                                                   | Turn right onto CA-14 N/Midland Trail                                                                                                                                                                                                                                                                                                                   | — 4.9 mi                                                                |
|     | 14.<br>15.                                                            | Turn right onto CA-14 N/Midland Trail  Take exit 73 for California City Blvd  Keep right at the fork and merge onto Cal City Blvd/Ransburg Cutoff Rd                                                                                                                                                                                                    | — 4.9 mi<br>— 0.3 mi                                                    |
|     | 14.<br>15.                                                            | Turn right onto CA-14 N/Midland Trail  Take exit 73 for California City Blvd  Keep right at the fork and merge onto Cal City Blvd/Ransburg Cutoff Rd  Continue to follow California City Blvd                                                                                                                                                           | — 4.9 mi<br>— 0.3 mi                                                    |
|     | 14.<br>15.                                                            | Turn right onto CA-14 N/Midland Trail  Take exit 73 for California City Blvd  Keep right at the fork and merge onto Cal City Blvd/Ransburg Cutoff Rd  Continue to follow California City Blvd  Turn left onto Randsburg Mojave Rd                                                                                                                       | — 4.9 mi<br>— 0.3 mi<br>ifornia                                         |
|     | 14.<br>15.<br>16.                                                     | Turn right onto CA-14 N/Midland Trail  Take exit 73 for California City Blvd  Keep right at the fork and merge onto Cal City Blvd/Ransburg Cutoff Rd  Continue to follow California City Blvd  Turn left onto Randsburg Mojave Rd  Continue onto 20 Mule Team Pkwy                                                                                      | — 4.9 mi — 0.3 mi ifornia — 10.3 mi — 1.4 mi — 9.9 mi                   |
|     | 14.<br>15.<br>16.                                                     | Turn right onto CA-14 N/Midland Trail  Take exit 73 for California City Blvd  Keep right at the fork and merge onto Cal City Blvd/Ransburg Cutoff Rd  Continue to follow California City Blvd  Turn left onto Randsburg Mojave Rd  Continue onto 20 Mule Team Pkwy                                                                                      | — 4.9 mi — 0.3 mi ifornia — 10.3 mi — 1.4 mi — 9.9 mi — 1.3 mi          |
|     | <ul><li>14.</li><li>15.</li><li>16.</li><li>17.</li><li>18.</li></ul> | Turn right onto CA-14 N/Midland Trail  Take exit 73 for California City Blvd  Keep right at the fork and merge onto Cal City Blvd/Ransburg Cutoff Rd  Continue to follow California City Blvd  Turn left onto Randsburg Mojave Rd  Continue onto 20 Mule Team Pkwy  Turn left onto Rutgers Rd                                                           | — 4.9 mi — 0.3 mi ifornia — 10.3 mi — 1.4 mi — 9.9 mi — 1.3 mi — 1.1 mi |
|     | 14.<br>15.<br>16.<br>17.<br>18.<br>19.<br>20.                         | Turn right onto CA-14 N/Midland Trail  Take exit 73 for California City Blvd  Keep right at the fork and merge onto Cal City Blvd/Ransburg Cutoff Rd  Continue to follow California City Blvd  Turn left onto Randsburg Mojave Rd  Continue onto 20 Mule Team Pkwy  Turn left onto Rutgers Rd  Turn right onto Kennedy Blvd  Turn left onto Olivetti St | — 4.9 mi — 0.3 mi ifornia — 10.3 mi — 1.4 mi — 9.9 mi — 1.3 mi          |