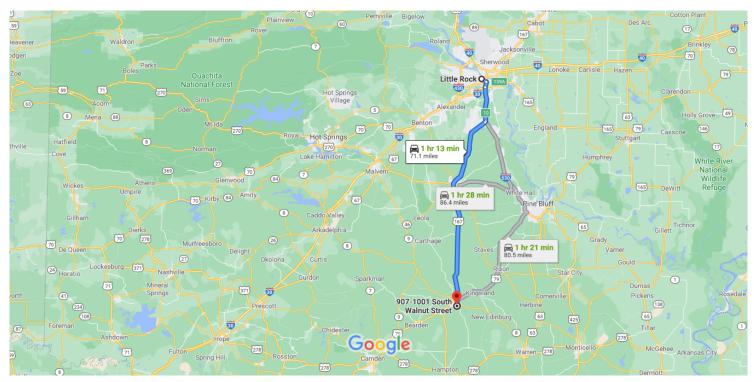

Map data ©2021 Google 20 km ■

## Little Rock

Arkansas, USA

## Get on I-630 E

\*

|          |    |                                                  | 2 min (0.3 mi) |  |  |
|----------|----|--------------------------------------------------|----------------|--|--|
| 1        | 1. | Head north toward W 8th St                       |                |  |  |
|          |    |                                                  | 131 ft         |  |  |
| <b>L</b> | 2. | Turn right at the 1st cross street onto W 8th St |                |  |  |
|          |    |                                                  | 0.2 mi         |  |  |
| *        | 3. | Take the ramp onto I-630 E                       |                |  |  |
|          |    |                                                  | 0.1 mi         |  |  |
|          |    |                                                  |                |  |  |

## Take US-167 S to Moro St in Fordyce

Merge onto I-630 E

| ۲ | 5. | Use any lane to take exit 139A-139B to merge onto I-30 W toward Texarkana |
|---|----|---------------------------------------------------------------------------|
| ħ | 6  | Keen left at the fork to continue on US-167 S/US-                         |

6. Keep left at the fork to continue on US-167 S/US-65 S

0.3 mi

1 hr 5 min (68.9 mi)

| 1        | 7.  | Continue onto I-530 S/US-167 S/US-65 S                         | 0.7                         |
|----------|-----|----------------------------------------------------------------|-----------------------------|
| r        | 8.  | Take exit 10 for US-167 S toward<br>Sheridan/Fordyce/El Dorado | —— 9.7 mi                   |
| 1        | 9.  | Continue onto US-167 S                                         | —— 0.4 mi<br>—— 55.6 mi     |
|          |     |                                                                | min (1.8 mi)                |
| 1        | 10. | Continue straight onto Moro St                                 | —— 0.8 mi                   |
| ₽        | 11. | Turn right onto E 4th St                                       |                             |
| 4        | 12. | Turn left at the 2nd cross street onto N N                     | — 0.2 mi<br><b>∕/ain St</b> |
| <b>L</b> | 13. | Turn right onto W Walnut                                       | —— 0.2 mi                   |
| 4        | 14. | Turn left onto Walnut                                          | 0.1 mi                      |
|          |     |                                                                | 0 4 mi                      |