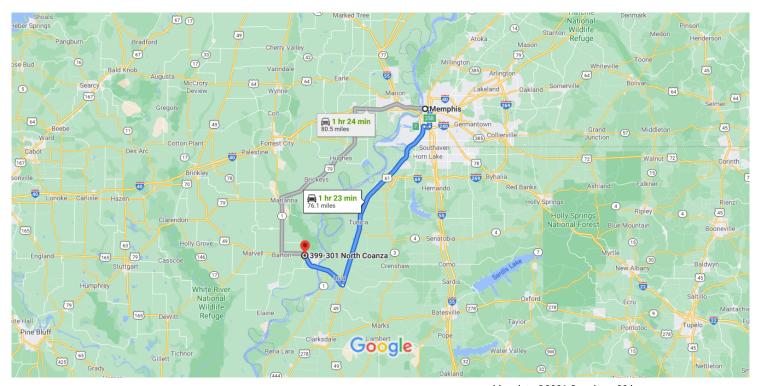

# Memphis

Tennessee, USA

## Get on I-40

|   |    | 1 min                                        | (0.4 mi) |
|---|----|----------------------------------------------|----------|
| 1 | 1. | Head east on Poplar Ave toward N B.B. King   | Blvd     |
|   |    |                                              | - 203 ft |
| ٦ | 2. | Turn left onto N B.B. King Blvd              | 0.0      |
| * | 3. | Turn right onto the I-40 E ramp to Nashville | – 0.2 mi |
|   |    |                                              | - 0.1 mi |

# Take US-61 S and US 49 N to W Garland Ave in Helena-West Helena

|   |    | 1   01   02   03   07                                                           | Г (:\   |
|---|----|---------------------------------------------------------------------------------|---------|
| * | 4. | Merge onto I-40                                                                 | 5.6 MI) |
|   |    |                                                                                 | 1.1 mi  |
| 1 | 5. | Use the right 2 lanes to take exit 1E to merge I-240 S/I-69 toward Jackson Miss | onto    |
|   |    |                                                                                 | 5.2 mi  |
| 1 | 6. | Take exit 25B to merge onto I-55 N toward St Louis                              |         |
|   |    |                                                                                 | 1.7 mi  |

7. Take exit 7 to merge onto US-61 S/S 3rd St toward Vicksburg
Continue to follow US-61 S
Entering Mississippi
53.0 mi
Turn right onto US 49 N
Entering Arkansas
14.6 mi

### Continue on W Garland Ave. Drive to N Coanza

2 min (0.2 mi)

**1** 9. Turn left onto W Garland Ave

0.1 mi

→ 10. Turn right at the 3rd cross street onto N Coanza

Destination will be on the right

276 ft