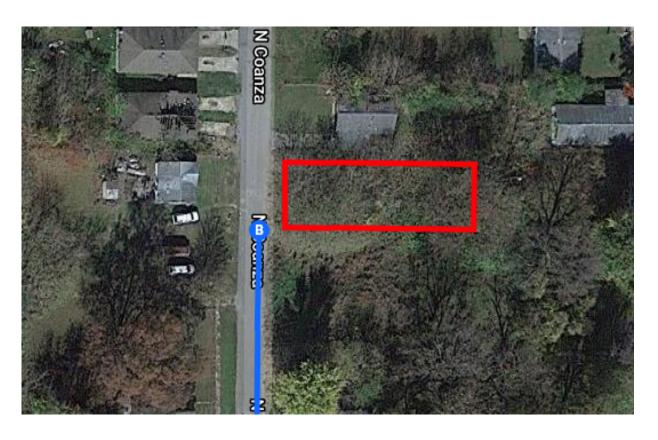

### Continue on W Garland Ave. Drive to N Coanza

2 min (0.2 mi)

**1** 9. Turn left onto W Garland Ave

0.1 mi

→ 10. Turn right at the 3rd cross street onto N Coanza

Destination will be on the right

276 ft