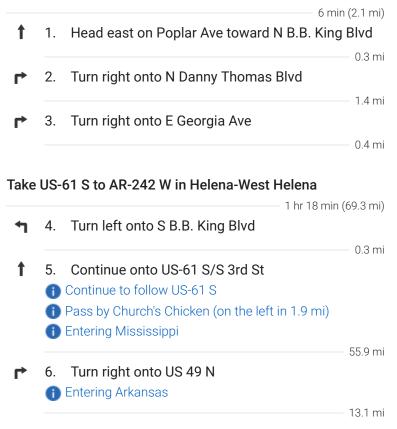

#### Take N Danny Thomas Blvd to S B.B. King Blvd

# Continue on AR-242 W. Drive to S 5th in Helena-West Helena

|          |    |                                 | ———— 3 min (1.2 mi) |
|----------|----|---------------------------------|---------------------|
|          | 7. | Turn right onto AR-242 W        |                     |
|          |    |                                 | 0.9 mi              |
| 1        | 8. | Turn left onto Russell          |                     |
|          |    |                                 | 0.1 mi              |
| <b>L</b> | 9. | Turn right onto S 5th           |                     |
|          | 0  | Destination will be on the left |                     |
|          |    |                                 | 0.2 mi              |