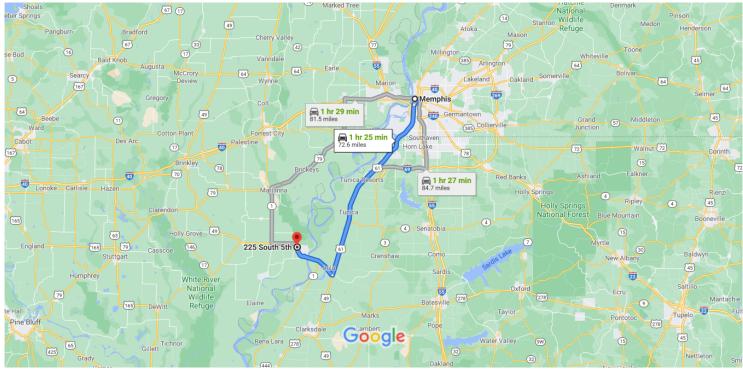

## Google Maps Memphis to 225 S 5th

Map data ©2021 Google 20 km ⊾

### Memphis

Tennessee, USA