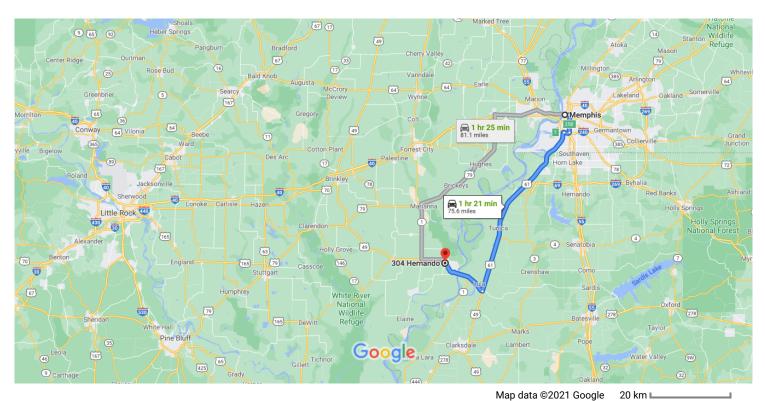

## Memphis

Tennessee, USA

## Get on I-40

|   |    | 1r                                          | min (0.4 mi) |
|---|----|---------------------------------------------|--------------|
| 1 | 1. | Head east on Poplar Ave toward N B.B. Kir   | ng Blvd      |
|   |    |                                             | 203 ft       |
| 4 | 2. | Turn left onto N B.B. King Blvd             |              |
|   |    |                                             | 0.2 mi       |
| * | 3. | Turn right onto the I-40 E ramp to Nashvill | е            |
|   |    |                                             | 0.1 mi       |

## Take US-61 S and US 49 N to W Russell Ave in Helena-West Helena

|   |    | 1 hr 20 main (                                                                  | 740 ::   |
|---|----|---------------------------------------------------------------------------------|----------|
| * | 4. | Merge onto I-40                                                                 | /4.9 MI) |
|   |    |                                                                                 | - 1.1 mi |
| 1 | 5. | Use the right 2 lanes to take exit 1E to merge I-240 S/I-69 toward Jackson Miss | onto     |
|   |    |                                                                                 | - 5.2 mi |
| 1 | 6. | Take exit 25B to merge onto I-55 N toward St<br>Louis                           | t        |
|   |    |                                                                                 | - 17 mi  |

| ۴          | <ul><li>7. Take exit 7 to merge onto US-61 S/S 30 Vicksburg</li><li>i) Continue to follow US-61 S</li></ul> | rd St toward     |
|------------|-------------------------------------------------------------------------------------------------------------|------------------|
|            | i Entering Mississippi                                                                                      |                  |
| Ļ          | 8. Turn right onto US 49 N  1 Entering Arkansas                                                             | 53.0 mi          |
|            |                                                                                                             | ———— 14.0 mi     |
| Cont       | inue on W Russell Ave. Drive to Hernando                                                                    |                  |
| 4          | 9. Turn left onto W Russell Ave                                                                             | – 1 min (0.3 mi) |
| <b>L</b> > | 10. Turn right onto Hernando                                                                                | 0.2 mi           |
| -          | i Destination will be on the right                                                                          |                  |
|            |                                                                                                             | 0.1 mi           |

## 304 Hernando

West Helena, AR 72390, USA

These directions are for planning purposes only. You may find that construction projects, traffic, weather, or other events may cause conditions to differ from the map results, and you should plan your route accordingly. You must obey all signs or notices regarding your route.