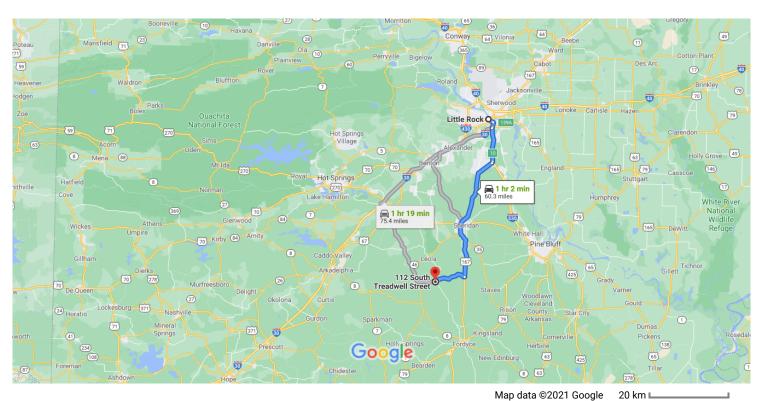

## Little Rock

Arkansas, USA

## Get on I-630 E

| •        | 1  | Hood porth toward W 9th Ct                       | 2 min (0.3 mi) |  |
|----------|----|--------------------------------------------------|----------------|--|
| ,1       | 1. | Head north toward W 8th St                       | 131 ft         |  |
| <b>L</b> | 2. | Turn right at the 1st cross street onto W 8th St |                |  |
| *        | 3. | Take the ramp onto I-630 E                       | 0.2 mi         |  |
|          |    |                                                  | 0.11111        |  |

| Follo | w I- | 530 S and US-167 S to AR-48 W in Dallas C                            | ounty         |
|-------|------|----------------------------------------------------------------------|---------------|
| •     | 1    |                                                                      | nin (50.2 mi) |
| ^     | 4.   | Merge onto I-630 E                                                   | —— 1.4 mi     |
| 7     | 5.   | Use any lane to take exit 139A-139B to mo<br>I-30 W toward Texarkana | erge onto     |
|       |      |                                                                      | —— 1.6 mi     |
| Ť     | 6.   | Keep left at the fork to continue on US-16 65 S                      |               |
| 1     | 7.   | Continue onto I-530 S/US-167 S/US-65 S                               | —— 0.3 mi     |
|       |      |                                                                      | 9.7 mi        |

| 7             | 8.   | Take exit 10 for US-167 S toward<br>Sheridan/Fordyce/El Dorado |                   |
|---------------|------|----------------------------------------------------------------|-------------------|
| 1             | 9.   | Continue onto US-167 S                                         | 0.4 mi            |
| <b>⊏</b> alla | A F  | AQ M to M Kally Ave in Conthons                                | 36.9 mi           |
| FOIIC         | W AF | R-48 W to W Kelly Ave in Carthage                              | — 13 min (9.7 mi) |
| Ļ             | 10.  | Turn right onto AR-48 W                                        | 0.5 m;            |
| 1             | 11.  | Continue onto N Main                                           | ———— 9.5 mi       |
| <b>P</b>      | 12.  | Turn right onto W Kelly Ave                                    | 364 ft            |
| •             |      | Destination will be on the right                               |                   |
|               |      |                                                                | 0.1 mi            |

## 112 S Treadwell St

Carthage, AR 71725, USA

These directions are for planning purposes only. You may find that construction projects, traffic, weather, or other events may cause conditions to differ from the map results, and you should plan your route accordingly. You must obey all signs or notices regarding your route.