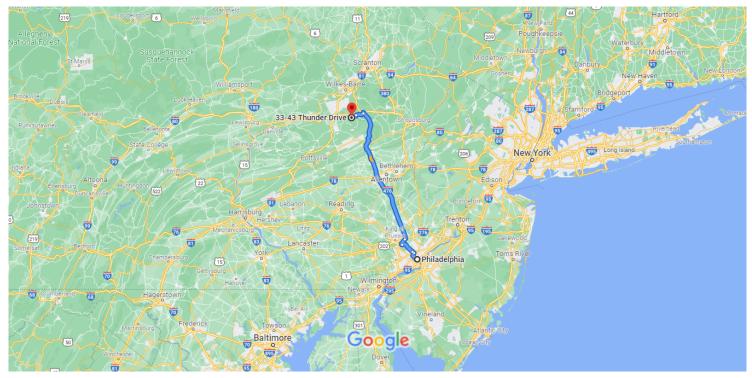

Map data ©2021 Google 50 km ■

## Philadelphia

Pennsylvania, USA

## Get on I-76 W from S Penn Square, John F Kennedy Blvd and John F Kennedy Blvd Bridge

| 1            | 1. | 7 min (<br>Head south on S 15th St toward S Penn Squ               | ,              |
|--------------|----|--------------------------------------------------------------------|----------------|
| 5            | 2. | S 15th St turns slightly left and becomes S<br>Square              | 131 ft<br>Penn |
| $\leftarrow$ | 3. | Keep left to stay on S Penn Square                                 | 312 ft         |
| 5            | 4. | S Penn Square turns slightly left and becom<br>John F Kennedy Blvd | 0.2 mi<br>nes  |
| <b>↑</b>     | 5. | Continue onto John F Kennedy Blvd Bridge                           | 0.6 mi         |
| 7            | 6. | Slight right onto Schuylkill Ave                                   | 0.4 mi         |
| *            | 7. | Merge onto I-76 W via the ramp to Valley Fo                        | 164 ft<br>orge |
|              |    |                                                                    | 0.3 mi         |

## Follow I-76 W and I-476 N to PA-940 W/Church St in White Haven. Take exit 273 from I-80 W

| 8.                              | Merge onto I-76 W                                                                                                                                                                                                                    | (96.6 r                                             |
|---------------------------------|--------------------------------------------------------------------------------------------------------------------------------------------------------------------------------------------------------------------------------------|-----------------------------------------------------|
|                                 | Weige offici 70 W                                                                                                                                                                                                                    | 3.9                                                 |
| 9.                              | Keep left to stay on I-76 W                                                                                                                                                                                                          |                                                     |
| 10.                             | Keep right to stay on I-76 W                                                                                                                                                                                                         | - 0.9<br>                                           |
| 11.                             | Take exit 331B to merge onto I-476 N tov<br>Plymouth Mtg                                                                                                                                                                             |                                                     |
| 12.                             | Keep left at the fork to stay on I-476 N<br>Toll road                                                                                                                                                                                | <del>-</del> 3.9                                    |
| 13.                             | Take exit 95 toward Pocono/PA-940/I-80/Hazleton/Mt Pocono Toll road                                                                                                                                                                  | 75.2                                                |
| 14.<br><b>A</b>                 | Continue straight<br>Toll road                                                                                                                                                                                                       | 0.7                                                 |
| 15.                             | Keep right at the fork, follow signs for I-8<br>W/Hazleton and merge onto I-80 W                                                                                                                                                     | - 0.2<br>30                                         |
|                                 |                                                                                                                                                                                                                                      | 4.0                                                 |
| 16.                             | Take exit 273 for PA-940 toward PA-437/<br>Haven/Freeland                                                                                                                                                                            |                                                     |
| 16.                             |                                                                                                                                                                                                                                      | /White                                              |
|                                 | Haven/Freeland  on PA-940 W. Drive to Thunder Dr in Foste                                                                                                                                                                            | /White                                              |
| inue<br>ship<br>17.             | Haven/Freeland  on PA-940 W. Drive to Thunder Dr in Foste                                                                                                                                                                            | White                                               |
| inue<br>ship<br>17.             | on PA-940 W. Drive to Thunder Dr in Foste  8 min Turn left onto PA-940 W/Church St                                                                                                                                                   | /White<br>- 0.3<br>er<br>(3.6 r                     |
| inue<br>ship<br>17.             | on PA-940 W. Drive to Thunder Dr in Foste  8 min  Turn left onto PA-940 W/Church St  Continue to follow PA-940 W  Turn left onto Hickory HIs                                                                                         | /White<br>- 0.3<br>er<br>(3.6 r<br>- 2.6            |
| 17.                             | on PA-940 W. Drive to Thunder Dr in Foste  8 min  Turn left onto PA-940 W/Church St  Continue to follow PA-940 W  Turn left onto Hickory HIs  Turn right onto Woodhaven Dr                                                           | /White<br>- 0.3<br>er<br>- (3.6 r<br>- 2.6<br>- 295 |
| 17.<br>18.<br>19.               | on PA-940 W. Drive to Thunder Dr in Foste  8 min  Turn left onto PA-940 W/Church St  Continue to follow PA-940 W  Turn left onto Hickory HIs  Turn right onto Woodhaven Dr  Turn left onto Vacation Dr                               | /White<br>- 0.3<br>er<br>- (3.6 r<br>- 295<br>- 0.5 |
| 17.<br>18.<br>19.<br>20.<br>21. | on PA-940 W. Drive to Thunder Dr in Foste  8 min  Turn left onto PA-940 W/Church St  Continue to follow PA-940 W  Turn left onto Hickory HIs  Turn right onto Woodhaven Dr  Turn left onto Vacation Dr  Turn left onto Shade Tree Rd | /White<br>- 0.3<br>er<br>- (3.6 r<br>- 2.6<br>- 295 |