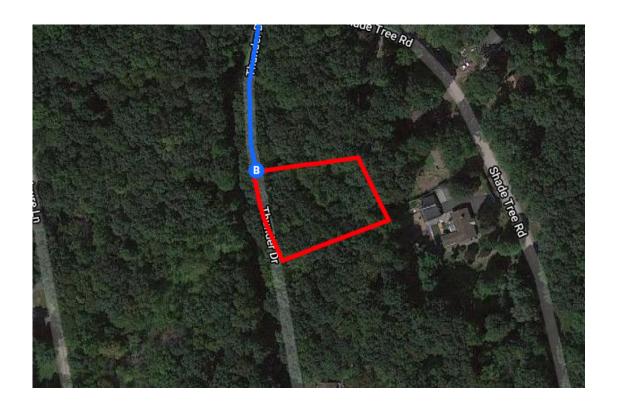

## Follow I-76 W and I-476 N to PA-940 W/Church St in White Haven. Take exit 273 from I-80 W

| 8.                              | Merge onto I-76 W                                                                                                                                                                                                                    | (96.6 r                                             |
|---------------------------------|--------------------------------------------------------------------------------------------------------------------------------------------------------------------------------------------------------------------------------------|-----------------------------------------------------|
|                                 | Weige offici 70 W                                                                                                                                                                                                                    | 3.9                                                 |
| 9.                              | Keep left to stay on I-76 W                                                                                                                                                                                                          |                                                     |
| 10.                             | Keep right to stay on I-76 W                                                                                                                                                                                                         | - 0.9<br>                                           |
| 11.                             | Take exit 331B to merge onto I-476 N tov<br>Plymouth Mtg                                                                                                                                                                             |                                                     |
| 12.                             | Keep left at the fork to stay on I-476 N<br>Toll road                                                                                                                                                                                | <del>-</del> 3.9                                    |
| 13.                             | Take exit 95 toward Pocono/PA-940/I-80/Hazleton/Mt Pocono Toll road                                                                                                                                                                  | 75.2                                                |
| 14.<br><b>A</b>                 | Continue straight<br>Toll road                                                                                                                                                                                                       | 0.7                                                 |
| 15.                             | Keep right at the fork, follow signs for I-8<br>W/Hazleton and merge onto I-80 W                                                                                                                                                     | - 0.2<br>30                                         |
|                                 |                                                                                                                                                                                                                                      | 4.0                                                 |
| 16.                             | Take exit 273 for PA-940 toward PA-437/<br>Haven/Freeland                                                                                                                                                                            |                                                     |
| 16.                             |                                                                                                                                                                                                                                      | /White                                              |
|                                 | Haven/Freeland  on PA-940 W. Drive to Thunder Dr in Foste                                                                                                                                                                            | /White                                              |
| inue<br>ship<br>17.             | Haven/Freeland  on PA-940 W. Drive to Thunder Dr in Foste                                                                                                                                                                            | White                                               |
| inue<br>ship<br>17.             | on PA-940 W. Drive to Thunder Dr in Foste  8 min Turn left onto PA-940 W/Church St                                                                                                                                                   | /White<br>- 0.3<br>er<br>(3.6 r                     |
| inue<br>ship<br>17.             | on PA-940 W. Drive to Thunder Dr in Foste  8 min  Turn left onto PA-940 W/Church St  Continue to follow PA-940 W  Turn left onto Hickory HIs                                                                                         | /White<br>- 0.3<br>er<br>(3.6 r<br>- 2.6            |
| 17.                             | on PA-940 W. Drive to Thunder Dr in Foste  8 min  Turn left onto PA-940 W/Church St  Continue to follow PA-940 W  Turn left onto Hickory HIs  Turn right onto Woodhaven Dr                                                           | /White<br>- 0.3<br>er<br>- (3.6 r<br>- 2.6<br>- 295 |
| 17.<br>18.<br>19.               | on PA-940 W. Drive to Thunder Dr in Foste  8 min  Turn left onto PA-940 W/Church St  Continue to follow PA-940 W  Turn left onto Hickory HIs  Turn right onto Woodhaven Dr  Turn left onto Vacation Dr                               | /White<br>- 0.3<br>er<br>- (3.6 r<br>- 295<br>- 0.5 |
| 17.<br>18.<br>19.<br>20.<br>21. | on PA-940 W. Drive to Thunder Dr in Foste  8 min  Turn left onto PA-940 W/Church St  Continue to follow PA-940 W  Turn left onto Hickory HIs  Turn right onto Woodhaven Dr  Turn left onto Vacation Dr  Turn left onto Shade Tree Rd | /White<br>- 0.3<br>er<br>- (3.6 r<br>- 2.6<br>- 295 |