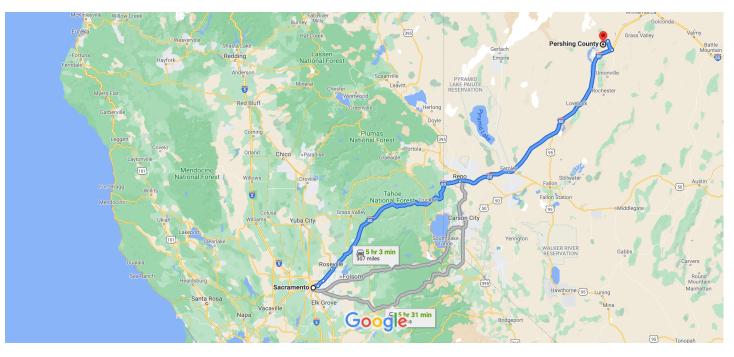

# Google Maps

Map data ©2021 Google 50 km

#### Sacramento

California, USA

#### Take 16th St to CA-160 N/N Sacramento Fwy

|                                                               |    | 6 min (1.8 mi)                                           |  |  |
|---------------------------------------------------------------|----|----------------------------------------------------------|--|--|
| 1                                                             | 1. | Head south on 9th St toward J St                         |  |  |
| ٦                                                             | 2. | 354 ft<br>Turn left onto J St                            |  |  |
| 4                                                             | 3. | 0.5 mi<br>Use the left 2 lanes to turn left onto 16th St |  |  |
|                                                               |    | 1.2 mi                                                   |  |  |
| Follow I-80 E to NV-400 N in Imlay. Take exit 149 from I-80 E |    |                                                          |  |  |
| 1                                                             | 4. | 4 hr (266 mi)<br>Continue onto CA-160 N/N Sacramento Fwy |  |  |
| ٦                                                             | 5. | Use any lane to merge onto I-80BL E                      |  |  |
|                                                               |    | 4.7 mi                                                   |  |  |

 Use the left 3 lanes to merge onto I-80 E toward Reno

## 🕦 Entering Nevada

- 259 mi

 7. Take exit 149 for NV-400 toward Mill City/Unionville

### Take Tungsten Rd to your destination

|   |     |                                    | – 17 min (9.4 mi) |
|---|-----|------------------------------------|-------------------|
| 1 | 8.  | Turn left onto NV-400 N            |                   |
|   |     |                                    | 420 ft            |
| 1 | 9.  | Continue straight onto Tungsten Rd |                   |
|   |     |                                    | 6.0 mi            |
| 1 | 10. | Turn left                          |                   |