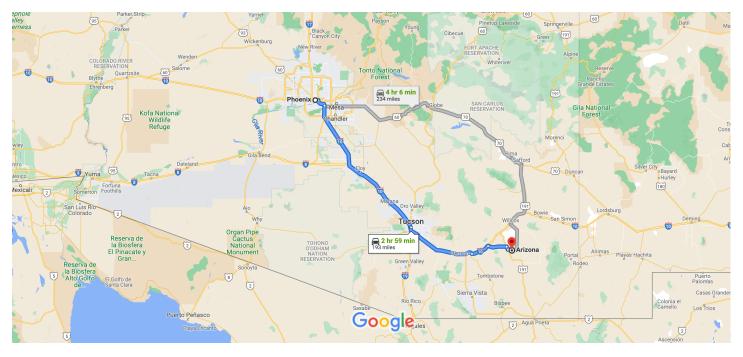

## Google Maps

Map data ©2021 Google, INEGI 50 km

#### Phoenix

Arizona, USA

#### Get on I-10 E from W Jefferson St

| 1  | 1. | 8 min (2.5 m<br>ead west on W Washington St toward 1st Ave    |                      |
|----|----|---------------------------------------------------------------|----------------------|
| 4  | 2. | Use the left lane to turn left onto S 1st Ave                 | — 315 ft             |
| 4  | 3. | 397 f<br>Use the left 2 lanes to turn left onto W Jefferson S |                      |
| ٢  | 4. | Slight right onto E Jefferson St                              | — 0.5 mi             |
| L+ | 5. | Keep right to stay on E Jefferson St                          | — 1.1 mi             |
| *  | 6. | Use the right lane to take the ramp to Tucso                  | — 0.5 mi<br><b>n</b> |
|    |    |                                                               | — 0.3 mi             |

# Follow I-10 E to E Dragoon Rd in Cochise County. Take exit 318 from I-10 E

2 hr 29 min (171 mi) 7. Merge onto I-10 E 6.3 mi 8. Keep left at the fork to stay on I-10 E

| 1 | 9.  | Keep left to stay on I-10 E  | - 12.3 mi |
|---|-----|------------------------------|-----------|
| r | 10. | Take exit 318 for Dragoon Rd | 12.5111   |
|   |     |                              | — 0.3 mi  |

### Continue on E Dragoon Rd to your destination

|            |     |                                 | - 30 min (18.7 mi) |
|------------|-----|---------------------------------|--------------------|
| <b>Г</b> ≯ | 11. | Turn right onto E Dragoon Rd    |                    |
| r          | 12. | Turn right onto US-191 S        | ——— 13.0 mi        |
| ٦          | 13. | Turn left onto E Richland Rd    | 2.2 mi             |
| ٦          | 14. | Turn left onto N Cotton Tail Ln | 0.8 mi             |
| <b>r</b> ≯ | 15. | Turn right                      | 0.2 mi             |
| <b>r</b> ≯ | 16. | Turn right                      | 1.5 mi             |
| ٦          | 17. | Turn left                       | 0.8 mi             |
|            |     |                                 | 0.3 mi             |