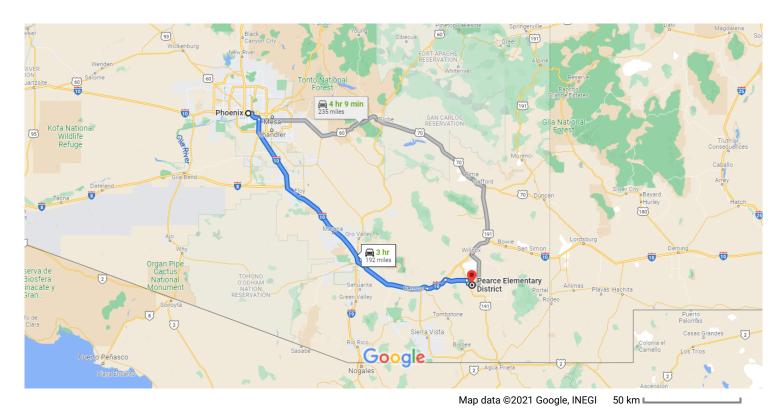

## Follow I-10 E to E Dragoon Rd in Cochise County. Take exit 318 from I-10 E $\,$

2 hr 29 min (171 mi)

| <b>*</b>     | 7.  | Merge onto I-10 E                       |           |
|--------------|-----|-----------------------------------------|-----------|
| Υ            | 8.  | Keep left at the fork to stay on I-10 E | 6.3 mi    |
| $\leftarrow$ | 9.  | Keep left to stay on I-10 E             | 152 mi    |
| r            | 10. | Take exit 318 for Dragoon Rd            | — 12.3 mi |
|              |     |                                         | 0.3 mi    |

## Continue on E Dragoon Rd to your destination

|               |     |                                    | 30 min (18.2 mi)     |
|---------------|-----|------------------------------------|----------------------|
| $\rightarrow$ | 11. | Turn right onto E Dragoon Rd       | 30 11111 (10.2 1111) |
| $\rightarrow$ | 12. | Turn right onto US-191 S           | 13.0 mi              |
| $\leftarrow$  | 13. | Turn left onto E Richland Rd       | 2.2 mi               |
| ←             | 14. | Turn left onto N Cotton Tail Ln    | 0.8 mi               |
| $\rightarrow$ | 15. | Turn right                         | 0.2 mi               |
| $\rightarrow$ | 16. | Turn right at the 3rd cross street |                      |
| ←             | 17. | Turn left                          | 0.8 mi               |
|               |     |                                    | 0.6 mi               |