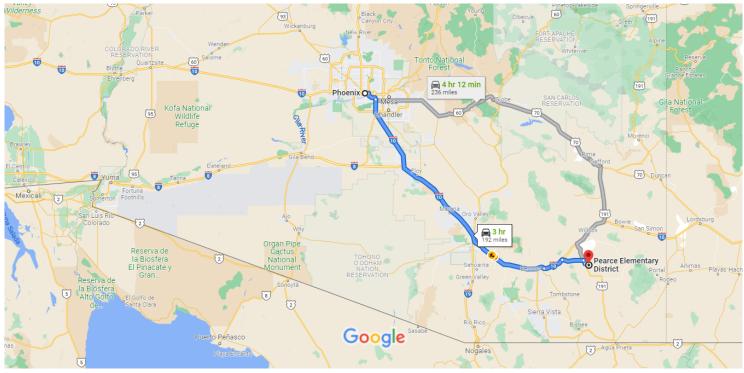

# Google Maps

Map data ©2021 Google, INEGI 50 km ⊾

#### Phoenix

Arizona, USA

#### Get on I-10 E from W Jefferson St

| 1             | 1. | 8 min (2.5 mi)<br>Head west on W Washington St toward 1st Ave     |               |  |
|---------------|----|-------------------------------------------------------------------|---------------|--|
| ←             | 2. | Use the left lane to turn left onto S 1st Ave                     | 315 ft        |  |
| ۲             | 3. | 397 f<br>Use the left 2 lanes to turn left onto W Jefferson<br>St |               |  |
| 7             | 4. | Slight right onto E Jefferson St                                  | 0.5 mi        |  |
| $\rightarrow$ | 5. | Keep right to stay on E Jefferson St                              | 1.1 mi        |  |
| *             | 6. | Use the right lane to take the ramp to Tucs                       | 0.5 mi<br>son |  |
|               |    |                                                                   | 0.3 mi        |  |

Follow I-10 E to E Dragoon Rd in Cochise County. Take exit 318 from I-10 E

2 hr 29 min (171 mi)

## ★ 7. Merge onto I-10 E

| Γγ | 8.  | Keep left at the fork to stay on I-10 E | 6.3 mi    |
|----|-----|-----------------------------------------|-----------|
| ,  |     |                                         | 152 mi    |
| ٦  | 9.  | Keep left to stay on I-10 E             | — 12.3 mi |
| 7  | 10. | Take exit 318 for Dragoon Rd            | 12.0 m    |
|    |     |                                         | 0.3 mi    |

### Continue on E Dragoon Rd to your destination

| $\rightarrow$ | 11. | Turn right onto E Dragoon Rd          | - 30 min (18.2 mi) |
|---------------|-----|---------------------------------------|--------------------|
|               |     | · · · · · · · · · · · · · · · · · · · | 13.0 mi            |
| $\rightarrow$ | 12. | Turn right onto US-191 S              |                    |
| ←             | 13. | Turn left onto E Richland Rd          | 2.2 mi             |
| ←             | 14. | Turn left onto N Cotton Tail Ln       | 0.8 mi             |
| <b>↔</b>      | 15. | Turn right                            | 0.2 mi             |
| <del>ر</del>  | 16. | Turn right at the 3rd cross street    | 0.7 mi             |
| ←             | 17. | Turn left                             | 0.8 mi             |
|               |     |                                       | 0.5 mi             |