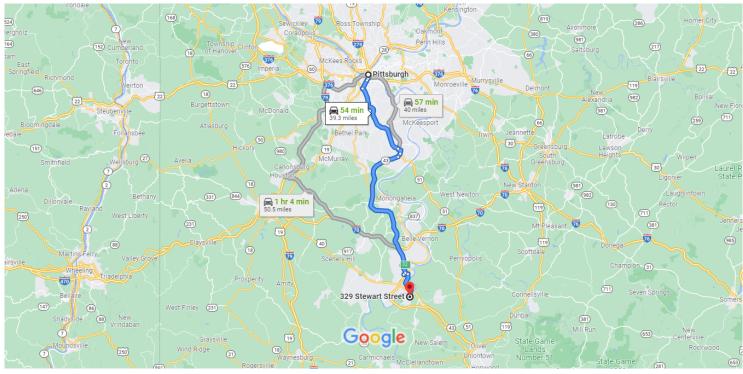

#### Get on PA-43 S in Jefferson Hills from PA-51 S

| 1 | 1.      | 29 min (13.5 mi)<br>Head northeast on Grant St toward Sixth Ave                                                                                                                  |                      |  |  |
|---|---------|----------------------------------------------------------------------------------------------------------------------------------------------------------------------------------|----------------------|--|--|
| ۲ | 2.      | Turn right onto Sixth Ave                                                                                                                                                        | 36 ft                |  |  |
| ↑ | 3.      | Continue onto Crosstown Blvd                                                                                                                                                     | - 0.2 mi             |  |  |
| ↑ | 4.      | Continue onto Liberty Bridge                                                                                                                                                     | - 0.4 mi             |  |  |
| ↑ | 5.      | Continue onto Liberty Tunnel                                                                                                                                                     | - 0.3 mi             |  |  |
| 1 | 6.      | Continue onto W Liberty Ave                                                                                                                                                      | – 1.2 mi<br>– 190 ft |  |  |
| * | 7.<br>1 | Use the right lane to merge onto PA-51 S/Saw<br>Mill Run Blvd via the ramp to Uniontown<br>Continue to follow PA-51 S<br>Pass by Dollar General (on the right in 3.8 mi)<br>10.4 |                      |  |  |
|   |         |                                                                                                                                                                                  | 10.4 111             |  |  |

## 8. Turn right onto the PA-43 S ramp to California A Toll road

# Follow PA-43 S to Malden Rd in California. Take exit 32 from PA-43 S

- 20 min (21.3 mi) 9. Continue onto PA-43 S Toll road 0.5 mi
- Y 10. Keep left at the fork to stay on PA-43 S
  ▲ Toll road
  20.4 mi
- ▶ 11. Take exit 32 toward California
  0.4 mi

### Continue on Malden Rd. Take PA-88 S and Blaine Hill Rd to Shelton Ave in Brownsville

|               |     | 10 min (4.5 mi)                                                |          |
|---------------|-----|----------------------------------------------------------------|----------|
| *             | 12. | Merge onto Malden Rd                                           |          |
| $\rightarrow$ | 13. | Turn right onto PA-88 S                                        | 0.6 mi   |
| ↑             | 14. | Continue straight onto Blaine Hill Rd                          | 2.2 mi   |
| ←             | 15. | Turn left onto Bridge Blvd                                     | 0.7 mi   |
| ۲             | 16. | Turn right onto High St                                        | — 0.3 mi |
| ←             | 17. | Turn left onto Crawford Ave                                    | 0.5 mi   |
| ←             | 18. | Turn left onto Green St                                        | — 0.1 mi |
| <b>↔</b>      |     | Turn right onto Shelton Ave<br>Destination will be on the left | 390 ft   |