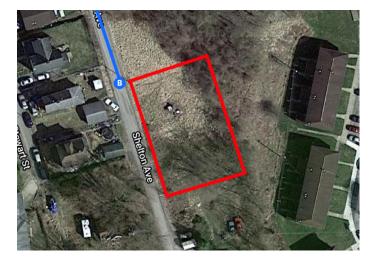

### Continue on Malden Rd. Take PA-88 S and Blaine Hill Rd to Shelton Ave in Brownsville

|               |     | 10 min (4.5 mi)                                                |          |
|---------------|-----|----------------------------------------------------------------|----------|
| *             | 12. | Merge onto Malden Rd                                           |          |
| $\rightarrow$ | 13. | Turn right onto PA-88 S                                        | 0.6 mi   |
| ↑             | 14. | Continue straight onto Blaine Hill Rd                          | 2.2 mi   |
| ←             | 15. | Turn left onto Bridge Blvd                                     | 0.7 mi   |
| ۲             | 16. | Turn right onto High St                                        | — 0.3 mi |
| ←             | 17. | Turn left onto Crawford Ave                                    | 0.5 mi   |
| ←             | 18. | Turn left onto Green St                                        | — 0.1 mi |
| <b>↔</b>      |     | Turn right onto Shelton Ave<br>Destination will be on the left | 390 ft   |