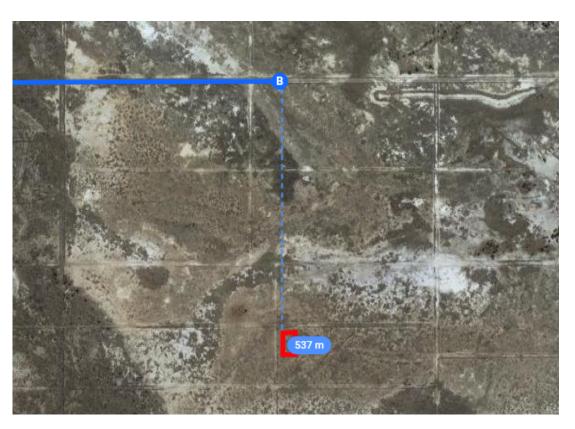

## Continue on E Dragoon Rd to your destination

| Cont          | iiiue ( | on E Diagoon Ku to your destinati |                    |
|---------------|---------|-----------------------------------|--------------------|
| $\rightarrow$ | 11.     | Turn right onto E Dragoon Rd      | - 32 min (19.4 mi) |
| $\rightarrow$ | 12.     | Turn right onto US-191 S          | 13.0 mi            |
| ←             | 13.     | Turn left onto E Richland Rd      | 2.2 mi             |
| ←             | 14.     | Turn left onto N Cotton Tail Ln   | 0.8 mi             |
| $\rightarrow$ | 15.     | Turn right                        | 0.2 mi             |
| $\rightarrow$ | 16.     | Turn right                        | 1.5 mi             |
| ←             | 17.     | Turn left                         | 0.8 mi             |
|               |         |                                   | 1.0 mi             |