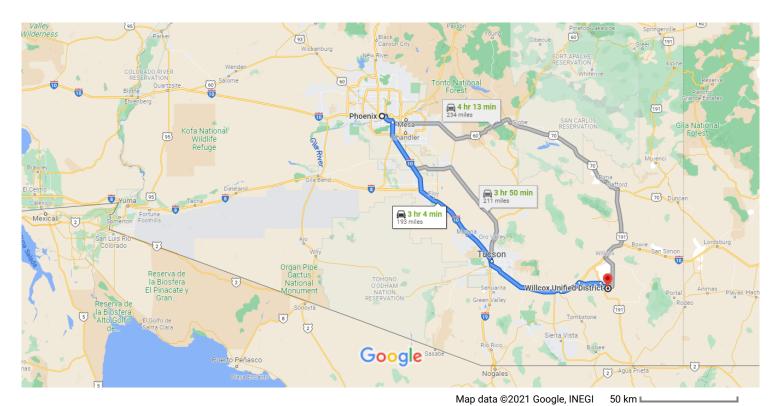

## Phoenix

Arizona, USA

## Get on I-10 E from W Jefferson St

| 1             | 1. | 8 min (2.5 mi)<br>Head west on W Washington St toward 1st Ave |             |
|---------------|----|---------------------------------------------------------------|-------------|
| ←             | 2. | Use the left lane to turn left onto S 1st Ave                 | 315 ft      |
| ←             | 3. | Use the left 2 lanes to turn left onto W Jefferson<br>St      |             |
| 7             | 4. | Slight right onto E Jefferson St                              | 0.5 mi      |
| $\rightarrow$ | 5. | Keep right to stay on E Jefferson St                          | 1.1 mi      |
| *             | 6. | Use the right lane to take the ramp to Tucso                  | 0.5 mi<br>n |
|               |    |                                                               | 0.3 mi      |

## Follow I-10 E to E Dragoon Rd in Cochise County. Take exit 318 from I-10 E $\,$

2 hr 29 min (171 mi)

| *  | 7. | Merge onto I-10 E                       |         |
|----|----|-----------------------------------------|---------|
| Ϋ́ | 8. | Keep left at the fork to stay on I-10 E | 6.3 mi  |
| ←  | 9. | Keep left to stay on I-10 E             | 152 mi  |
| P  | 10 | Take exit 318 for Dragoon Rd            | 12.3 mi |
|    |    |                                         | 0.3 mi  |

## Continue on E Dragoon Rd to your destination

| Cont          | iiiue ( | on E Diagoon Ku to your destinati |                    |
|---------------|---------|-----------------------------------|--------------------|
| $\rightarrow$ | 11.     | Turn right onto E Dragoon Rd      | - 32 min (19.4 mi) |
| $\rightarrow$ | 12.     | Turn right onto US-191 S          | 13.0 mi            |
| ←             | 13.     | Turn left onto E Richland Rd      | 2.2 mi             |
| ←             | 14.     | Turn left onto N Cotton Tail Ln   | 0.8 mi             |
| $\rightarrow$ | 15.     | Turn right                        | 0.2 mi             |
| $\rightarrow$ | 16.     | Turn right                        | 1.5 mi             |
| ←             | 17.     | Turn left                         | 0.8 mi             |
|               |         |                                   | 1.0 mi             |