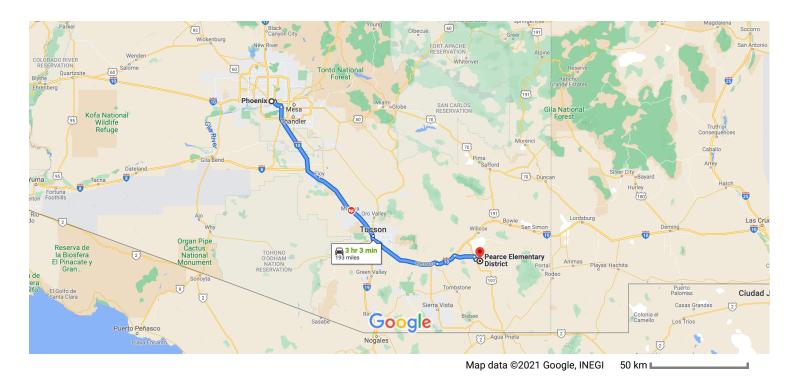

## Follow I-10 E to E Dragoon Rd in Cochise County. Take exit 318 from I-10 E

|   |    | 2 hr 31                                 | min (171 mi) |
|---|----|-----------------------------------------|--------------|
| * | 7. | Merge onto I-10 E                       | 6.3 mi       |
| Y | 8. | Keep left at the fork to stay on I-10 E |              |
|   |    |                                         | ——— 152 mi   |

| 4 | 9.  | Keep left to stay on I-10 E  | 10.0     |
|---|-----|------------------------------|----------|
| r | 10. | Take exit 318 for Dragoon Rd | 12.3 mi  |
|   |     |                              | — 0.3 mi |

## Continue on E Dragoon Rd to your destination

| 00       |     | 21 min (10 0 mi)                |                    |
|----------|-----|---------------------------------|--------------------|
| <b>L</b> | 11. | Turn right onto E Dragoon Rd    | = 31 min (18.8 mi) |
| <b>L</b> | 12. | Turn right onto US-191 S        | ———— 13.0 mi       |
| <b>₽</b> | 13. | Turn left onto E Richland Rd    | 2.2 mi             |
| 4        | 14. | Turn left onto N Cotton Tail Ln | 0.8 mi             |
| <b>L</b> | 15. | Turn right                      | 0.2 mi             |
|          |     | Turn right                      | 1.5 mi             |
| '<br>_   |     |                                 | 0.8 mi             |
| ٦        | 17. | Turn left                       | 0.5 mi             |