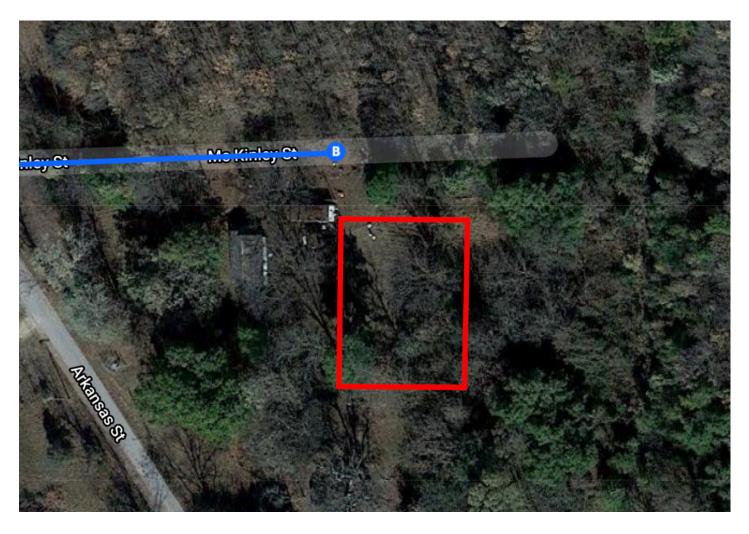

## Follow US-65 S to Mc Kinley St in Gould

|          |                                                                                        | - 30 min (29.7 mi) |
|----------|----------------------------------------------------------------------------------------|--------------------|
| 1        | <ul><li>8. Continue onto US-425 S/US-65 S</li><li>Continue to follow US-65 S</li></ul> |                    |
|          |                                                                                        | 29.5 mi            |
| 4        | 9. Turn left onto Garfield St                                                          |                    |
|          |                                                                                        | 390 ft             |
| <b>L</b> | 10. Turn right onto Arkansas St                                                        |                    |
|          |                                                                                        | 427 ft             |
| 4        | 11. Turn left onto Mc Kinley St                                                        |                    |
|          | Destination will be on the right                                                       |                    |
|          |                                                                                        | 295 ft             |
|          |                                                                                        | 29311              |