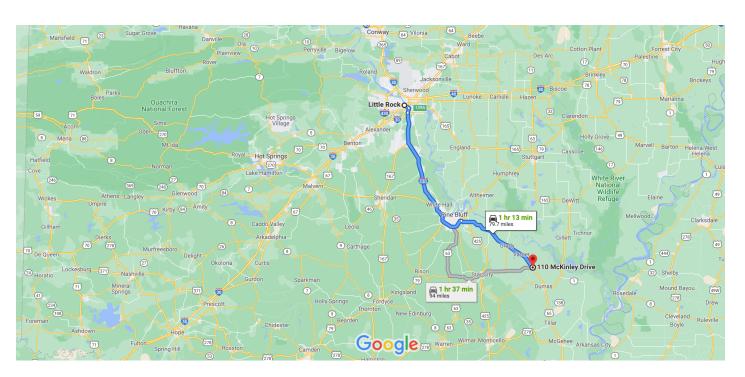

46.5 mi

Map data ©2021 Google 20 km ∟

## Little Rock

Arkansas, USA

## Get on I-630 E

|                                             |    | 1 min (0.3 mi)                                   |  |  |  |
|---------------------------------------------|----|--------------------------------------------------|--|--|--|
| 1                                           | 1. | Head north toward W 8th St                       |  |  |  |
|                                             |    | 131 ft                                           |  |  |  |
| <b>L</b>                                    | 2. | Turn right at the 1st cross street onto W 8th St |  |  |  |
|                                             |    | 0.2 mi                                           |  |  |  |
| *                                           | 3. | Take the ramp onto I-630 E                       |  |  |  |
|                                             |    | 0.1 mi                                           |  |  |  |
|                                             |    |                                                  |  |  |  |
| F-II I F00 0 t- 110 40F 0/110 (F 0 t- Di DI |    |                                                  |  |  |  |

|   | ow I- | 43 m                                                        | in (49.7 mi) |
|---|-------|-------------------------------------------------------------|--------------|
| * | 4.    | Merge onto I-630 E                                          | —— 1 4 mi    |
| ۲ | 5.    | Take exit 139A-139B to merge onto I-30 W towar<br>Texarkana |              |
|   |       |                                                             | — 1.6 mi     |
|   |       |                                                             | 1.01111      |
| Y | 6.    | Keep left at the fork to continue on US-167                 |              |
| Ý | 6.    | '                                                           |              |

## Follow US-65 S to Mc Kinley St in Gould

|          |                                                                                        | - 30 min (29.7 mi) |
|----------|----------------------------------------------------------------------------------------|--------------------|
| 1        | <ul><li>8. Continue onto US-425 S/US-65 S</li><li>Continue to follow US-65 S</li></ul> |                    |
|          |                                                                                        | 29.5 mi            |
| 4        | 9. Turn left onto Garfield St                                                          |                    |
|          |                                                                                        | 390 ft             |
| <b>L</b> | 10. Turn right onto Arkansas St                                                        |                    |
|          |                                                                                        | 427 ft             |
| 4        | 11. Turn left onto Mc Kinley St                                                        |                    |
|          | Destination will be on the right                                                       |                    |
|          |                                                                                        | 295 ft             |
|          |                                                                                        | 29311              |