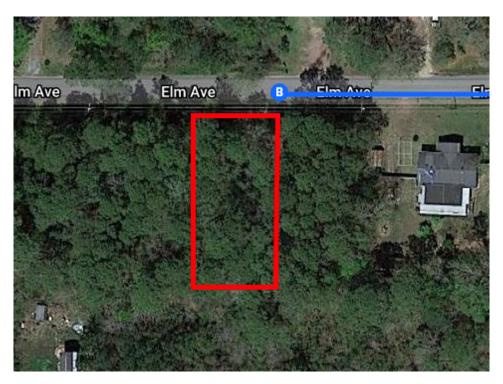

## Continue on MS-57 S. Take Hamill Farm Rd and Pointe Aux Chenes Rd to Elm Ave in Gulf Park Estates

|               |     |                                   | 11 min (6.5 mi)     |
|---------------|-----|-----------------------------------|---------------------|
| *             | 11. | Merge onto MS-57 S                | 11 11111 (0.5 1111) |
| $\rightarrow$ | 12. | Turn right onto Old Spanish Trail | 3.2 mi              |
| $\leftarrow$  | 13. | Turn left onto Hamill Farm Rd     | 0.1 mi              |
| $\rightarrow$ | 14. | Turn right onto Fountainbleau Rd  | 1.0 mi              |
| ←             | 15. | Turn left onto Pointe Aux Chenes  |                     |
| $\rightarrow$ | 16. | Turn right onto S 15th St         | 1.2 mi              |
| ←             |     | Turn left onto Elm Ave            | 203 ft              |
|               |     |                                   | 318 ft              |
|               |     |                                   |                     |