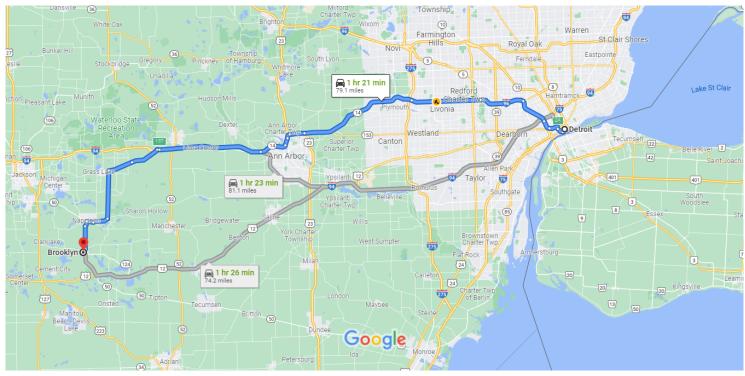

# Google Maps

Map data ©2021 Google 10 km ⊾

#### Detroit Michigan, USA

### Take E Jefferson Ave to M-10 N/John C. Lodge Fwy

| 1              | 1. | 4 min<br>Head east on Cadillac Square toward Bates        | (0.7 mi)<br>s St |
|----------------|----|-----------------------------------------------------------|------------------|
| с <del>у</del> | 2. | Use the right 3 lanes to turn right onto Ran<br>Street    | 0.1 mi<br>dolph  |
| ج              | 3. | Use the middle lane to turn right onto E<br>Jefferson Ave | 0.1 mi           |
| ←              | 4. | Keep left to continue on W Jefferson Ave                  | 0.2 mi           |
|                |    |                                                           | 0.0 111          |

Take I-96 W, I-96 Express/Jeffries Fwy, I-96 W, M-14 W and I-94 W to W Old US Hwy 12 in Sylvan Township. Take exit 157 from I-94 W

 53 min (58.0 mi)
 5. Continue straight onto M-10 N/John C. Lodge Fwy

## ▶ 6. Take exit 2A for I-75 S toward Toledo

|   |     |                                                                                          | 1.3 mi          |
|---|-----|------------------------------------------------------------------------------------------|-----------------|
| Y | 7.  | Keep right at the fork, follow signs for I-96<br>W/Lansing and merge onto I-96 W         |                 |
| ← | 8.  | Keep left to stay on I-96 W                                                              | 1.3 mi          |
| ٣ | 9.  | Keep left at the fork to continue on I-96<br>Express/Jeffries Fwy, follow signs for Lans | -               |
| 5 | 10. | I-96 Express/Jeffries Fwy turns slightly le<br>becomes I-96 W/Jeffries Fwy               |                 |
| ٣ | 11. | •                                                                                        |                 |
| ↑ | 12. |                                                                                          | 15.4 mi         |
| ٣ | 13. | Keep left at the fork to continue on M-14<br>follow signs for Ann Arbor                  | W,              |
| ↑ | 14. | Continue onto M-14 W/US-23 BUS S                                                         | 0.6 mi          |
| ↑ | 15. | Continue onto M-14 W                                                                     | 1.0 mi          |
| * | 16. | Merge onto I-94 W                                                                        | 3.6 mi          |
| ŕ | 17. |                                                                                          | 13.1 mi<br>6-12 |
|   |     |                                                                                          | 0.4 mi          |

### Continue on W Old US Hwy 12. Take E Michigan Ave, Norvell Rd, Sharon Valley Rd and M-50 E/Brooklyn Rd to W Lowry St in Brooklyn

| 18. | 27 min (2<br>Turn left onto W Old US Hwy 12           | 0.3 mi)                                                                                                                                                                                                                 |
|-----|-------------------------------------------------------|-------------------------------------------------------------------------------------------------------------------------------------------------------------------------------------------------------------------------|
| 19. | Continue onto E Michigan Ave                          | 3.8 mi                                                                                                                                                                                                                  |
| 20. | Turn left onto Norvell Rd                             | 3.2 mi                                                                                                                                                                                                                  |
| 21. | Turn right onto Sharon Valley Rd                      | 6.2 mi                                                                                                                                                                                                                  |
| 22. | Sharon Valley Rd turns right and becomes<br>Austin Rd | 2.0 mi                                                                                                                                                                                                                  |
|     | 19.<br>20.<br>21.                                     | <ol> <li>Turn left onto W Old US Hwy 12</li> <li>Continue onto E Michigan Ave</li> <li>Turn left onto Norvell Rd</li> <li>Turn right onto Sharon Valley Rd</li> <li>Sharon Valley Rd turns right and becomes</li> </ol> |

← 23. Turn left onto Chicago St

| 5             | 24. | Slight left onto M-50 E/Brooklyn Rd                     | 0.7 mi      |
|---------------|-----|---------------------------------------------------------|-------------|
| ج             | 25. | Turn right onto Marshall St                             | 3.1 mi      |
| ᠳ             | 26. | Turn left onto N King St                                | 0.2 mi      |
| 7             | 27. | N King St turns slightly right and become<br>Tiffany St | 0.2 mi<br>S |
| ᠳ             | 28. | Turn left onto Potter St                                | 243 ft      |
| $\rightarrow$ | 29. | Turn right onto W Lowry St                              | 364 ft      |
|               |     |                                                         | 308 ft      |