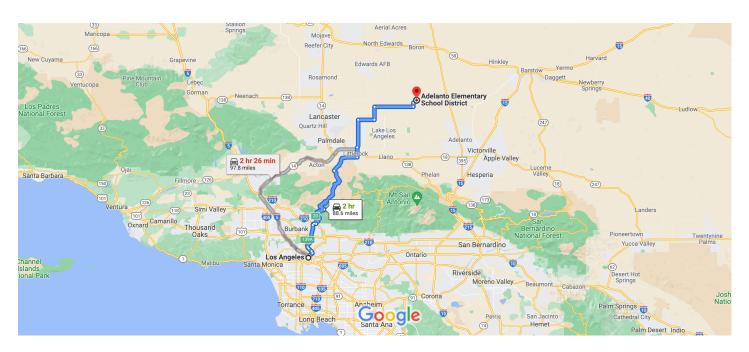

## Los Angeles

California, USA

## Take CA-2 N, Angeles Crest Hwy, Angeles Forest Hwy, Mt Emma Rd, ... and 140th St E to E Ave G

1 hr 43 min (73.8 mi) t Head southeast on W 1st St toward N Main St Turn left onto N Main St Use the left 2 lanes to turn left onto N Alameda St Keep right to stay on N Alameda St 0.2 mi Continue onto N Spring St 1.0 mi Continue onto N Broadway 0.1 mi Turn left onto S Ave 20 0.1 mi Continue onto N San Fernando Rd At the traffic circle, take the 3rd exit onto Riverside Dr

| *        | 10.        | Turn left to merge onto I-5 N toward Sacrame                                                        | <b>ento</b><br>- 0.6 mi |
|----------|------------|-----------------------------------------------------------------------------------------------------|-------------------------|
| ۳        | 11.        | Use the right 2 lanes to take exit 139A to me<br>onto CA-2 N/Glendale Fwy toward Glendale           |                         |
| Γ*       | 12.        | Keep right to continue on CA-2 N                                                                    | - 7.7 mi<br>- 0.8 mi    |
| *        | 13.        | Merge onto CA-2 E/I-210 E                                                                           | = 0.4 mi                |
| ۴        | 14.        | Use the right 2 lanes to take exit 20 for CA-<br>2/Angeles Crest Hwy toward La Cañada<br>Flintridge | = 0.4 mi                |
| 4        | 15.        | Use the left 2 lanes to turn left onto CA-<br>2/Angeles Crest Hwy                                   | = 9.3 mi                |
| 4        | 16.  A F   | Turn left onto Angeles Forest Hwy Parts of this road may be closed at certain times or              |                         |
|          | <b>A</b> 1 | This road is closed in winter.                                                                      | 19.9 mi                 |
| Γ*       | 17.        | Turn right onto Mt Emma Rd                                                                          | = 9.9 mi                |
| 4        | 18.        | Turn left onto 87th St E                                                                            | = 3.1 mi                |
| 1        | 19.        | Continue onto 90th St E                                                                             | = 8.7 mi                |
| Γ        | 20.        | Turn right onto E Ave K                                                                             | = 5.1 mi                |
| 4        | 21.<br>①   | Turn left onto 140th St E/Longview Rd Continue to follow 140th St E                                 | - 4.1 mi                |
| Cont     |            | on E Ave G to your destination in San Bernardi                                                      |                         |
| <b>L</b> | 22.        | Turn right onto E Ave G                                                                             | 4.0 IIII)               |
| 4        | 23.        | Turn left onto 260th St E/County Line Rd                                                            | = 1.3 mi                |
| Γ*       | 24.        | Turn right                                                                                          | = 0.5 mi                |
| 1        | 25.        | Continue straight                                                                                   | = 0.5 mi                |
|          |            |                                                                                                     | - 0.01111               |