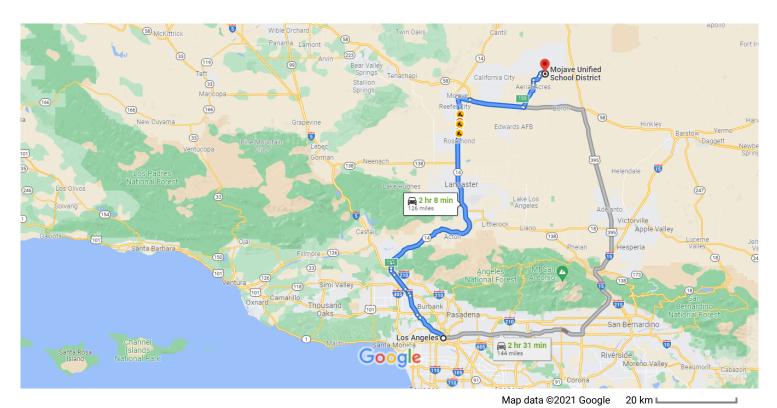

Los Angeles California, USA

## Continue on US-101 N. Take I-5 N, CA-14 N and CA-58 E to Claymine Rd in Kern County. Take exit 188 from CA-58 E

|   |    | 1 hr 44 min (                                                               | 113 mi)  |
|---|----|-----------------------------------------------------------------------------|----------|
| * | 4. | Merge onto US-101 N                                                         | ,        |
| ← | 5. | Keep left to stay on US-101 N                                               | 9.0 mi   |
| 1 | 6. | Continue onto CA-170 N/State Rte 170 N/Hollywood Fwy (signs for Sacramento) | - 1.1 mi |
|   |    |                                                                             | 6.1 mi   |

| 4                                           | 7.                              | Use any lane to merge onto I-5 N toward Sacramento                                                                                                                      |                                                        |
|---------------------------------------------|---------------------------------|-------------------------------------------------------------------------------------------------------------------------------------------------------------------------|--------------------------------------------------------|
| ←                                           | 8.                              | Keep left to stay on I-5 N                                                                                                                                              | 2.4 mi                                                 |
| Ϋ́                                          | 9.                              | Keep left at the fork to stay on I-5 N                                                                                                                                  | 5.2 mi                                                 |
| r                                           | 10.                             | Use the right 3 lanes to take exit 162 for 0<br>N toward Palmdale/Lancaster                                                                                             | 1.5 mi<br>CA-14                                        |
| <b>↑</b>                                    | 11.                             | Continue onto CA-14 N                                                                                                                                                   | 0.7 mi                                                 |
| ←                                           | A                               | Keep left to stay on CA-14 N<br>Parts of this road may be closed at certain days                                                                                        | 1.4 mi                                                 |
| $\rightarrow$                               | 13.                             |                                                                                                                                                                         | 66.1 mi                                                |
| *                                           | 14.                             | Turn right to merge onto CA-58 E toward<br>Barstow                                                                                                                      | - 3.8 mi                                               |
| r                                           | 15.                             | Take exit 188 for Clay Mine Road toward Edwards                                                                                                                         | 15.2 mi<br>North                                       |
|                                             |                                 |                                                                                                                                                                         |                                                        |
| Conti<br>City                               | inue                            | on Claymine Rd. Drive to Brown Rd in Califo                                                                                                                             |                                                        |
|                                             | i <b>nue</b><br>16.             | 27 min (1                                                                                                                                                               | ornia<br>12.7 mi)                                      |
|                                             |                                 | 27 min (1<br>Turn left onto Claymine Rd (signs for Clay<br>Road)                                                                                                        | ornia<br>12.7 mi)                                      |
| City                                        | 16.                             | 27 min (1<br>Turn left onto Claymine Rd (signs for Clay<br>Road)<br>Slight right                                                                                        | ornia<br>12.7 mi)<br>/ Mine<br>- 7.2 mi                |
| City ←                                      | 16.<br>17.                      | Turn left onto Claymine Rd (signs for Clay<br>Road)  Slight right  Turn left                                                                                            | ornia 12.7 mi) 7 Mine 7.2 mi 213 ft 75 ft              |
| City                                        | 16.<br>17.<br>18.               | Turn left onto Claymine Rd (signs for Clay Road)  Slight right  Turn left  Turn right at Sequoia Blvd                                                                   | ornia 12.7 mi) / Mine 7.2 mi 213 ft 75 ft              |
| City  ←  ←  ←  ←  ←  ←  ←  ←  ←  ←  ←  ←  ← | 16.<br>17.<br>18.               | Turn left onto Claymine Rd (signs for Clay Road)  Slight right  Turn left  Turn right at Sequoia Blvd  Turn right onto Forest Blvd                                      | ornia 12.7 mi) / Mine 7.2 mi 213 ft 75 ft 0.5 mi 36 ft |
| City  ←  ←  ←  ←  ←  ←  ←  ←  ←  ←  ←  ←  ← | 16.<br>17.<br>18.<br>19.        | Turn left onto Claymine Rd (signs for Clay Road)  Slight right  Turn left  Turn right at Sequoia Blvd  Turn right onto Forest Blvd  Turn left onto 190th St             | ornia 12.7 mi) / Mine 7.2 mi 213 ft 75 ft 0.5 mi 36 ft |
| City  ← ← ← ← ←                             | 16.<br>17.<br>18.<br>19.<br>20. | Turn left onto Claymine Rd (signs for Clay Road)  Slight right  Turn left  Turn right at Sequoia Blvd  Turn right onto Forest Blvd  Turn left onto 190th St  Turn right | ornia 12.7 mi) / Mine 7.2 mi 213 ft 75 ft 0.5 mi 36 ft |