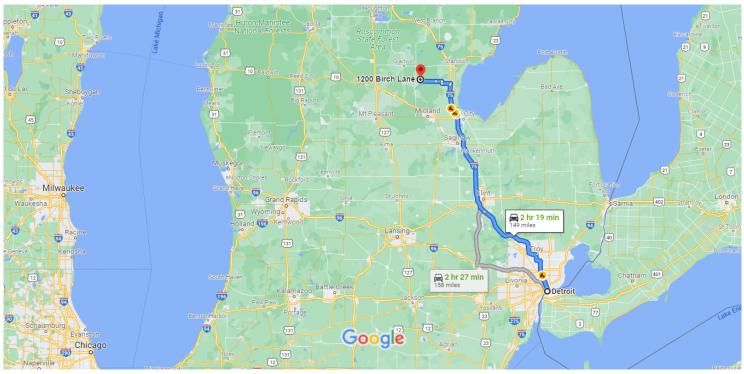

## Google Maps

Detroit to 1200 Birch Ln, Beaverton, MI 48612, USA

Map data ©2021 Google 50 km ⊾

## Detroit Michigan, USA

1200 Birch Ln Beaverton, MI 48612, USA

These directions are for planning purposes only. You may find that construction projects, traffic, weather, or other events may cause conditions to differ from the map results, and you should plan your route accordingly. You must obey all signs or notices regarding your route.