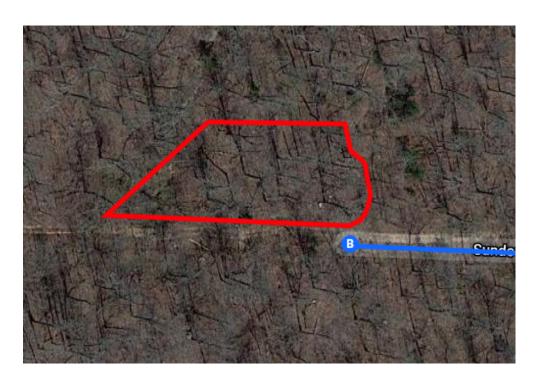

## Follow US Hwy 63 N to Sundown Dr in Highland

1 hr 11 min (62.9 mi)

- ↑ 8. Continue onto US-63 N/Joe N Martin Expy/US Hwy 63 N
  - Continue to follow US Hwy 63 N
  - 1 Pass by Subway (on the left in 2.0 mi)

11. Turn left onto US-412/US-62/US-63 BUS

- 430 ft
- ← 14. Turn left onto Evening Shade
- ← 15. Turn left onto Sundown Dr
- ← 16. Turn left to stay on Sundown Dr
  - Destination will be on the right

0.4 mi

148 ft

0.2 mi