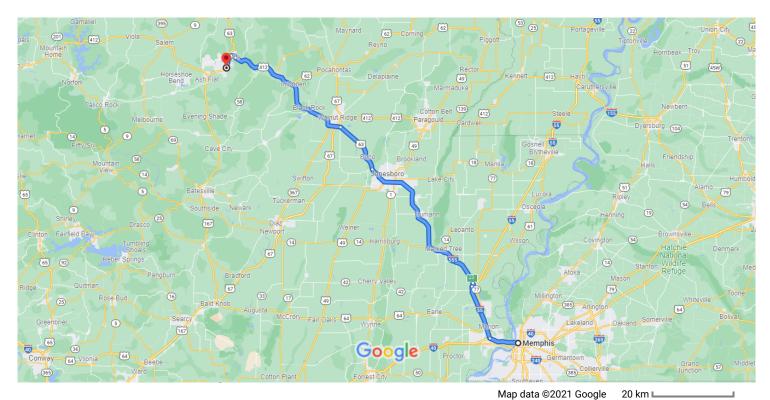

## Memphis

Tennessee, USA

## Get on I-40 W

| 1             | 1. | 2 min (0.9 mi) Head west on Poplar Ave toward N 2nd St |        |
|---------------|----|--------------------------------------------------------|--------|
| $\Rightarrow$ | 2. | Turn right onto N Front St                             | 0.2 mi |
|               |    | Turn left to merge onto I-40 W                         | 0.3 mi |
| ^             | J. | rum left to merge onto 1-40 W                          | 0.4 mi |

## Take I-555/US-63 N to Joe N Martin Expy/US Hwy 63 N in

|    | 1 hr 5 min (73                                | .3 mi)                                                                                                                                                                                                                   |
|----|-----------------------------------------------|--------------------------------------------------------------------------------------------------------------------------------------------------------------------------------------------------------------------------|
| 4. | Merge onto I-40 W                             |                                                                                                                                                                                                                          |
| 0  | Entering Arkansas                             |                                                                                                                                                                                                                          |
|    | <del></del>                                   | 7.8 mi                                                                                                                                                                                                                   |
| 5. | Keep right at the fork to continue on I-55 N, |                                                                                                                                                                                                                          |
|    | follow signs for Blytheville                  |                                                                                                                                                                                                                          |
|    |                                               | 5.6 mi                                                                                                                                                                                                                   |
| 6. | Take exit 23 toward US-63/Marked              |                                                                                                                                                                                                                          |
|    | Tree/Jonesboro                                |                                                                                                                                                                                                                          |
|    |                                               | 1.2 mi                                                                                                                                                                                                                   |
|    | 5.                                            | <ul> <li>4. Merge onto I-40 W</li> <li>i Entering Arkansas</li> <li>5. Keep right at the fork to continue on I-55 N, follow signs for Blytheville</li> <li>6. Take exit 23 toward US-63/Marked Tree/Jonesboro</li> </ul> |

## Follow US Hwy 63 N to Sundown Dr in Highland

1 hr 11 min (62.9 mi)

- ↑ 8. Continue onto US-63 N/Joe N Martin Expy/US Hwy 63 N
  - Continue to follow US Hwy 63 N
  - 1 Pass by Subway (on the left in 2.0 mi)

15.7 mi

- 9. Keep left to stay on US Hwy 63 N
  - 1 Pass by Dollar General (on the left in 21.6 mi)

40.8 r

- → 10. Turn right onto US-412 W/US-62 W/US Hwy 63 N
  - 1.5 mi
  - 0.3 mi
- → 12. Turn right onto US-412 W/US-62 W
- → 13. Turn right onto Timberlane Dr

11. Turn left onto US-412/US-62/US-63 BUS

- 430 ft
- ← 14. Turn left onto Evening Shade
- ← 15. Turn left onto Sundown Dr
- ← 16. Turn left to stay on Sundown Dr
  - Destination will be on the right

0.4 mi