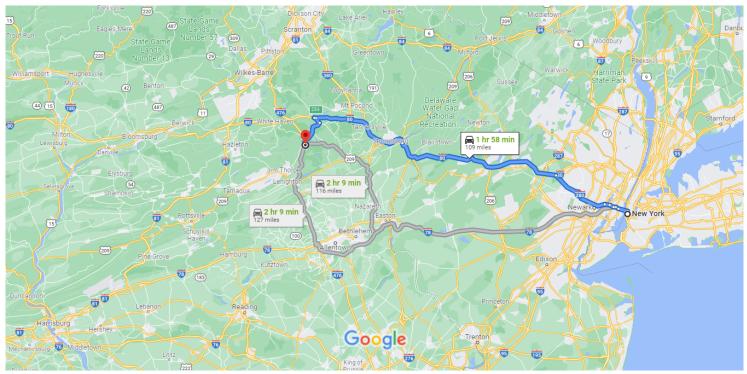

## Take I-78 W to NJ-139 W in Jersey City

|               |    | 14 min (                                                              | (3.4 mi) |
|---------------|----|-----------------------------------------------------------------------|----------|
| 1             | 1. | toward Park Row                                                       |          |
|               | A  | Restricted usage road                                                 |          |
| $\rightarrow$ | 2. | Turn right onto Park Row                                              | 197 ft   |
| <b>↔</b>      | 3. | Keep right to continue on Barclay St                                  | 0.1 mi   |
| $\rightarrow$ | 4. | Turn right onto Church St                                             | 0.1 mi   |
| ←             | 5. | Keep left to continue on 6th Ave                                      | 0.4 mi   |
| ←             | б. | Turn left onto Watts St                                               | 0.4 mi   |
| *             |    | Take the ramp onto I-78 W/Holland Tunnel<br>Continue to follow I-78 W | 325 ft   |
|               | 0  | Entering New Jersey                                                   |          |
|               |    |                                                                       | 2.2 mi   |

Follow I-280 W and I-80 W to PA-115 S in Blakeslee. Take exit 284 from I-80 W

| ~                                     | 1 hr 35 min                                                                                                                            |                                                                                                                                                                                                                                                                                                                                                                                                                                                                                                                                                                                                                                                          |
|---------------------------------------|----------------------------------------------------------------------------------------------------------------------------------------|----------------------------------------------------------------------------------------------------------------------------------------------------------------------------------------------------------------------------------------------------------------------------------------------------------------------------------------------------------------------------------------------------------------------------------------------------------------------------------------------------------------------------------------------------------------------------------------------------------------------------------------------------------|
|                                       | Pulaski Skyway/W 139 W/US 1-9/I-280/K                                                                                                  | or                                                                                                                                                                                                                                                                                                                                                                                                                                                                                                                                                                                                                                                       |
|                                       |                                                                                                                                        | 0.0                                                                                                                                                                                                                                                                                                                                                                                                                                                                                                                                                                                                                                                      |
|                                       |                                                                                                                                        |                                                                                                                                                                                                                                                                                                                                                                                                                                                                                                                                                                                                                                                          |
| 10.                                   | Take the exit toward US-1-9 Truck/I-<br>280/Newark                                                                                     | — 1.0 mi                                                                                                                                                                                                                                                                                                                                                                                                                                                                                                                                                                                                                                                 |
|                                       |                                                                                                                                        | 0.8 mi                                                                                                                                                                                                                                                                                                                                                                                                                                                                                                                                                                                                                                                   |
| 11.                                   | Continue straight onto NJ-7 W/Newark-<br>City Turnpike                                                                                 | Jersey                                                                                                                                                                                                                                                                                                                                                                                                                                                                                                                                                                                                                                                   |
|                                       |                                                                                                                                        | 1.2 mi                                                                                                                                                                                                                                                                                                                                                                                                                                                                                                                                                                                                                                                   |
| 12.                                   | Keep left to continue on Newark-Jersey<br>Turnpike                                                                                     | City                                                                                                                                                                                                                                                                                                                                                                                                                                                                                                                                                                                                                                                     |
|                                       |                                                                                                                                        | 1.3 mi                                                                                                                                                                                                                                                                                                                                                                                                                                                                                                                                                                                                                                                   |
| 13.                                   | Use the right lane to take the ramp onto                                                                                               | I-280 W                                                                                                                                                                                                                                                                                                                                                                                                                                                                                                                                                                                                                                                  |
|                                       |                                                                                                                                        | 16.6 mi                                                                                                                                                                                                                                                                                                                                                                                                                                                                                                                                                                                                                                                  |
| ۲ 🛦                                   | Foll road                                                                                                                              |                                                                                                                                                                                                                                                                                                                                                                                                                                                                                                                                                                                                                                                          |
| 15.                                   | Keep left at the fork to stay on I-80 W<br>Foll road                                                                                   | - 46.7 mi                                                                                                                                                                                                                                                                                                                                                                                                                                                                                                                                                                                                                                                |
| _                                     |                                                                                                                                        |                                                                                                                                                                                                                                                                                                                                                                                                                                                                                                                                                                                                                                                          |
| 16.                                   |                                                                                                                                        | 27.0 mi                                                                                                                                                                                                                                                                                                                                                                                                                                                                                                                                                                                                                                                  |
|                                       |                                                                                                                                        |                                                                                                                                                                                                                                                                                                                                                                                                                                                                                                                                                                                                                                                          |
| 16.<br>inue                           | Take exit 284 for PA-115 S<br>on PA-115 S. Take PA-903 S to Poplar Dr<br>wnship                                                        | — 0.5 mi<br>in Penn                                                                                                                                                                                                                                                                                                                                                                                                                                                                                                                                                                                                                                      |
| 16.<br>inue                           | Take exit 284 for PA-115 S<br>on PA-115 S. Take PA-903 S to Poplar Dr<br>wnship                                                        | 0.5 mi<br><b>in Penn</b><br>(10.2 mi)                                                                                                                                                                                                                                                                                                                                                                                                                                                                                                                                                                                                                    |
| 16.<br>inue o<br>st Tov               | Take exit 284 for PA-115 S<br>on PA-115 S. Take PA-903 S to Poplar Dr<br>wnship<br>16 min                                              | — 0.5 mi<br><b>in Penn</b><br>(10.2 mi)<br>— 2.1 mi                                                                                                                                                                                                                                                                                                                                                                                                                                                                                                                                                                                                      |
| 16.<br>inue o<br>st Tov<br>17.        | Take exit 284 for PA-115 S<br>on PA-115 S. Take PA-903 S to Poplar Dr<br>wnship<br>16 min<br>Turn left onto PA-115 S                   | — 0.5 mi<br><b>in Penn</b><br>(10.2 mi)<br>— 2.1 mi<br>— 7.1 mi                                                                                                                                                                                                                                                                                                                                                                                                                                                                                                                                                                                          |
| 16.<br>inue o<br>st Tov<br>17.<br>18. | Take exit 284 for PA-115 S<br>on PA-115 S. Take PA-903 S to Poplar Dr<br>wnship<br>Turn left onto PA-115 S<br>Turn right onto PA-903 S | — 0.5 mi                                                                                                                                                                                                                                                                                                                                                                                                                                                                                                                                                                                                                                                 |
|                                       | <ol> <li>9.</li> <li>10.</li> <li>11.</li> <li>12.</li> <li>13.</li> <li>14.</li> <li>14.</li> <li>15.</li> </ol>                      | <ul> <li>continue on NJ-139 W and follow signs for<br/>Pulaski Skyway/W 139 W/US 1-9/I-280/K<br/>Blvd/Jersey City</li> <li>9. Keep left to stay on NJ-139 W, follow sign<br/>Pulaski Skyway/West 139/Route 1-9/I-28</li> <li>10. Take the exit toward US-1-9 Truck/I-<br/>280/Newark</li> <li>11. Continue straight onto NJ-7 W/Newark-<br/>City Turnpike</li> <li>12. Keep left to continue on Newark-Jersey<br/>Turnpike</li> <li>13. Use the right lane to take the ramp onto</li> <li>14. Take the exit on the left onto I-80 W</li> <li>A Toll road</li> <li>Tentering Pennsylvania</li> <li>15. Keep left at the fork to stay on I-80 W</li> </ul> |