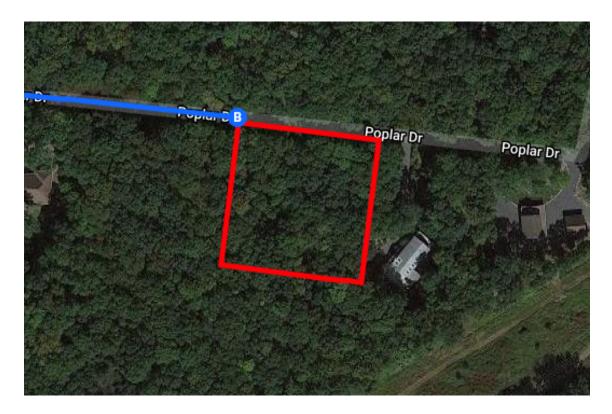

## → 22. Turn right onto Cypress Dr

0.2 mi

↑ 23. Continue onto Poplar Dr

0.1 mi