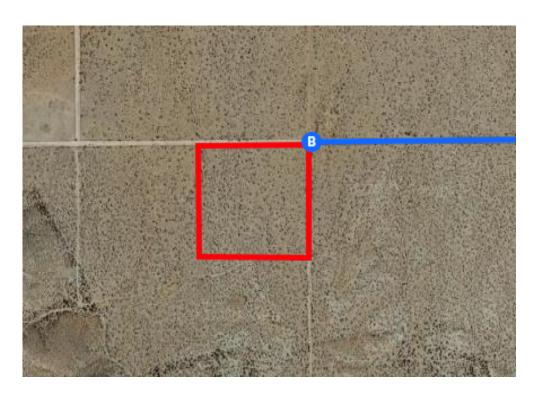

rge onto Pearblossom Hwy/Sierra Hwy Continue to follow Pearblossom Hwy  Continue straight onto E Ave T  Turn left onto 87th St E  Continue onto 90th St E  Turn right onto E Ave K  Turn left onto 140th St E/Longview Rd Continue to follow 140th St E  Turn right onto E Ave G | 5.2 mi  3.2 mi  0.6 mi  8.7 mi  5.1 mi  4.1 mi  9.1 mi |
| * + \ + \ + \ + \ | 15.<br>16.<br>17.<br>18.<br>19.<br>21.<br>22. | Merge onto Pearblossom Hwy/Sierra Hwy Continue to follow Pearblossom Hwy  Continue straight onto E Ave T  Turn left onto 87th St E  Continue onto 90th St E  Turn right onto E Ave K  Turn left onto 140th St E/Longview Rd Continue to follow 140th St E  Turn right onto E Ave G | 5.2 mi<br>3.2 mi<br>0.6 mi<br>8.7 mi<br>5.1 mi         |

↑ 24. Continue onto 230th St E

1.4 mi

1.5 Turn left

0.5 mi