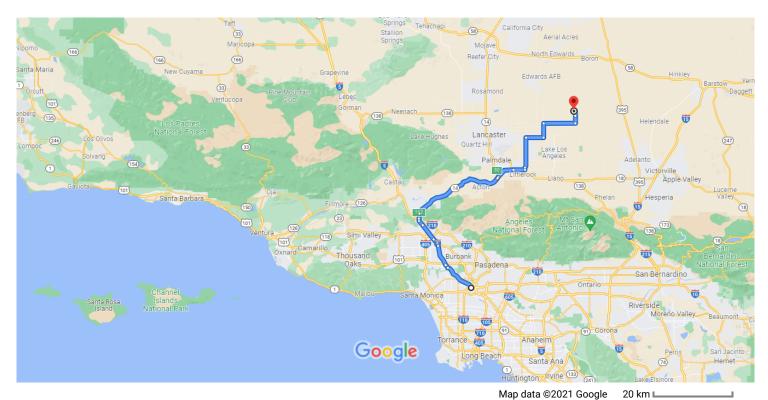

Los Angeles California, USA

## Get on US-101 N

| 1             | 1. | 3 min (0.7 mi)<br>Head northwest on W 1st St toward N Spring St |
|---------------|----|-----------------------------------------------------------------|
| $\rightarrow$ | 2. | Turn right onto N Broadway                                      |
| *             | 3. | Turn right to merge onto US-101 N toward I-110 N                |
|               |    | 0.2 mi                                                          |

Continue on US-101 N. Take CA-170 N/State Rte 170 N/Hollywood Fwy, I-5 N and CA-14 N to Pearblossom Hwy/Sierra Hwy. Take exit 30 from CA-14 N

| mwy/         | Sie | rra Hwy. Take exit 30 from CA-14 N                                             |           |
|--------------|-----|--------------------------------------------------------------------------------|-----------|
| *            | 4.  | Merge onto US-101 N                                                            | (55.5 mi) |
| $\leftarrow$ | 5.  | Keep left to stay on US-101 N                                                  | — 9.0 mi  |
| 1            | 6.  | Continue onto CA-170 N/State Rte 170<br>N/Hollywood Fwy (signs for Sacramento) | — 1.1 mi  |
|              |     |                                                                                | 6.1 mi    |

| 4                 | 7.                                            | Use any lane to merge onto I-5 N toward<br>Sacramento                                                                                                                                                                                                                              |                                                        |
|-------------------|-----------------------------------------------|------------------------------------------------------------------------------------------------------------------------------------------------------------------------------------------------------------------------------------------------------------------------------------|--------------------------------------------------------|
| $\leftarrow$      | 8.                                            | Keep left to stay on I-5 N                                                                                                                                                                                                                                                         | 2.4 mi                                                 |
| Ϋ́                | 9.                                            | Keep left at the fork to stay on I-5 N                                                                                                                                                                                                                                             | 5.2 mi                                                 |
| P                 | 10.                                           | Use the right 3 lanes to take exit 162 for 0<br>N toward Palmdale/Lancaster                                                                                                                                                                                                        |                                                        |
| <b>↑</b>          | 11.                                           | Continue onto CA-14 N                                                                                                                                                                                                                                                              | 0.7 mi                                                 |
| $\leftarrow$      | 12.                                           | Keep left to stay on CA-14 N                                                                                                                                                                                                                                                       | 1.4 mi                                                 |
| r                 | 13.                                           |                                                                                                                                                                                                                                                                                    |                                                        |
| $\leftarrow$      | 14.                                           | Keep left, follow signs for Pearblossom<br>Hwy/Littlerock/Victorville and merge onto<br>Pearblossom Hwy/Sierra Hwy                                                                                                                                                                 | 0.2 mi                                                 |
|                   |                                               |                                                                                                                                                                                                                                                                                    | 0.5 mi                                                 |
|                   |                                               | on Pearblossom Hwy to your destination  53 min (3                                                                                                                                                                                                                                  | ,                                                      |
| Cont              | 15.                                           | 53 min (3                                                                                                                                                                                                                                                                          | y                                                      |
|                   | 15.                                           | 53 min (3<br>Merge onto Pearblossom Hwy/Sierra Hwy<br>Continue to follow Pearblossom Hwy                                                                                                                                                                                           | y 5.2 mi                                               |
| *                 | 15.<br><b>i</b><br>16.                        | 53 min (3<br>Merge onto Pearblossom Hwy/Sierra Hwy<br>Continue to follow Pearblossom Hwy                                                                                                                                                                                           | 5.2 mi<br>3.2 mi                                       |
| <b>*</b>          | 15.<br>16.                                    | 53 min (3<br>Merge onto Pearblossom Hwy/Sierra Hwy<br>Continue to follow Pearblossom Hwy<br>Continue straight onto E Ave T                                                                                                                                                         | 5.2 mi<br>3.2 mi<br>0.6 mi                             |
| ↑                 | 15.<br>16.                                    | 53 min (3 Merge onto Pearblossom Hwy/Sierra Hwy Continue to follow Pearblossom Hwy  Continue straight onto E Ave T  Turn left onto 87th St E  Continue onto 90th St E                                                                                                              | 5.2 mi<br>3.2 mi<br>0.6 mi<br>8.7 mi                   |
| *                 | 15.<br>16.<br>17.<br>18.                      | 53 min (3 Merge onto Pearblossom Hwy/Sierra Hwy Continue to follow Pearblossom Hwy  Continue straight onto E Ave T  Turn left onto 87th St E  Continue onto 90th St E                                                                                                              | 5.2 mi<br>3.2 mi<br>0.6 mi<br>8.7 mi                   |
| *                 | 15.<br>16.<br>17.<br>18.                      | 53 min (3 Merge onto Pearblossom Hwy/Sierra Hwy Continue to follow Pearblossom Hwy  Continue straight onto E Ave T  Turn left onto 87th St E  Continue onto 90th St E  Turn right onto E Ave K  Turn left onto 140th St E/Longview Rd Continue to follow 140th St E                | 5.2 mi<br>3.2 mi<br>0.6 mi<br>8.7 mi<br>5.1 mi         |
| * + + + + +       | 15.<br>16.<br>17.<br>18.<br>19.               | Merge onto Pearblossom Hwy/Sierra Hwy Continue to follow Pearblossom Hwy  Continue straight onto E Ave T  Turn left onto 87th St E  Continue onto 90th St E  Turn right onto E Ave K  Turn left onto 140th St E/Longview Rd Continue to follow 140th St E  Turn right onto E Ave G | 5.2 mi  3.2 mi  0.6 mi  8.7 mi  5.1 mi  4.1 mi  9.1 mi |
| * + \ + \ + \ + \ | 15.<br>16.<br>17.<br>18.<br>19.<br>21.<br>22. | Merge onto Pearblossom Hwy/Sierra Hwy Continue to follow Pearblossom Hwy  Continue straight onto E Ave T  Turn left onto 87th St E  Continue onto 90th St E  Turn right onto E Ave K  Turn left onto 140th St E/Longview Rd Continue to follow 140th St E  Turn right onto E Ave G | 5.2 mi<br>3.2 mi<br>0.6 mi<br>8.7 mi<br>5.1 mi         |

↑ 24. Continue onto 230th St E

1.4 mi

1.5 Turn left

0.5 mi