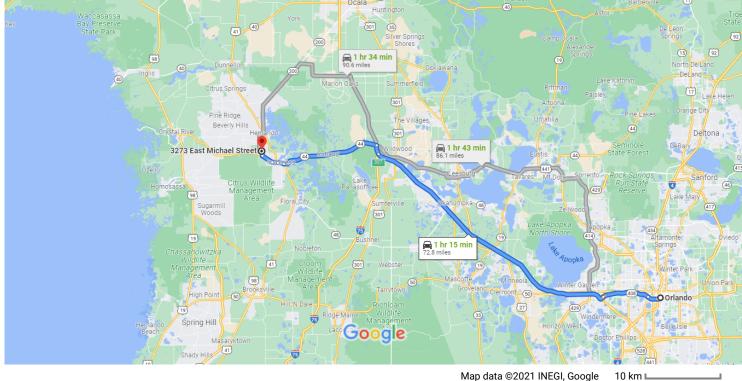

#### Google Maps Orlando to 3273 E Michael St

Map data ©2021 INEGI, Google

#### Orlando Florida, USA

#### Get on FL-408 W

| ↑ | 1. | 2 min (0.6 mi)<br>Head south on S Orange Ave toward W South St |  |
|---|----|----------------------------------------------------------------|--|
| 7 | 2. | 0.1 mi<br>Slight right onto N Lucerne Cir W                    |  |
| ≮ | 3. | 381 ft<br>Use the right lane to take the ramp onto FL-408<br>W |  |
|   |    | 0.4 mi                                                         |  |

### Take Florida's Turnpike to FL-44 W in Sumter County. Take exit 307 from Florida's Turnpike

48 min (52.7 mi) ☆ 4. Merge onto FL-408 W 🛕 Toll road

 $\leftarrow$ 5. Keep left to stay on FL-408 W 🛕 Toll road

# 6. Take the exit onto Florida's Turnpike toward Ocala Toll road

7. Take exit 307 toward Inverness

7

42.6 mi

1.4 mi

## Continue on FL-44 W. Drive to E Michael St in Inverness Highlands North

|               |                                              | 26 min (19.5 mi) |  |  |
|---------------|----------------------------------------------|------------------|--|--|
| ſ             | 8. Use any lane to turn left onto FL-44      | W                |  |  |
|               |                                              | 15.0 mi          |  |  |
| ſ             | 9. Turn right onto US-41 N/US Hwy 41         | S                |  |  |
|               | ① Continue to follow US-41 N                 |                  |  |  |
|               | Pass by Sonny's BBQ (on the right in 0.9 mi) |                  |  |  |
|               |                                              | 1.0 mi           |  |  |
| 7             | 10. US-41 N turns slightly right and be      | comes W          |  |  |
|               | Main St                                      |                  |  |  |
|               | 🕦 Pass by Pizza Hut (on the right)           |                  |  |  |
|               |                                              | 0.8 mi           |  |  |
| 1             | 11. Continue onto FL-44 W/Hwy 44 W           |                  |  |  |
|               | Continue to follow FL-44 W                   |                  |  |  |
|               |                                              | 1.9 mi           |  |  |
| $\rightarrow$ | 12. Turn right onto S Smith Ave              |                  |  |  |
|               |                                              | 0.7 mi           |  |  |
| ←             | 13. Turn left onto E Michael St              | 0.7 m            |  |  |
|               | Destination will be on the right             |                  |  |  |
|               |                                              | 140 5            |  |  |
|               |                                              | 449 ft           |  |  |

#### 3273 E Michael St Inverness, FL 34453, USA

These directions are for planning purposes only. You may find that construction projects, traffic, weather, or other events may cause conditions to differ from the map results, and you should plan your route accordingly. You must obey all signs or notices regarding your route.