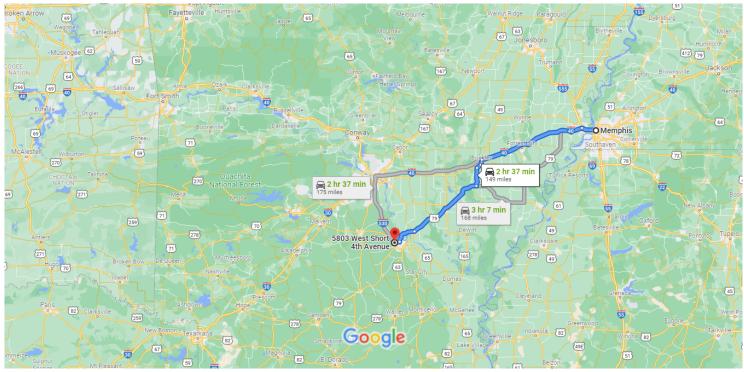

## Google Maps

Map data ©2021 Google 50 km 🖿

## Memphis

Tennessee, USA

## Get on I-40 W

| ↑        | 1. | 2 min (0.9 mi)<br>Head west on Poplar Ave toward N 2nd St |        |
|----------|----|-----------------------------------------------------------|--------|
| <b>ب</b> | 2. | Turn right onto N Front St                                | 0.2 mi |
| *        | 3. | Turn left to merge onto I-40 W                            | 0.3 mi |
|          |    |                                                           | 0.4 mi |

## Follow I-40 W to AR-17 S in Monroe County

| * |    | Merge onto I-40 W<br>Entering Arkansas                 | 1 hr 10 min (75.4 mi)    |
|---|----|--------------------------------------------------------|--------------------------|
| Ŷ | 5. | Keep left at the fork to stay on signs for Little Rock | 7.8 mi<br>I-40 W, follow |
| r | 6. | Take exit 216 toward N Main S                          | 61.2 mi<br>t             |
|   |    |                                                        | 0.3 mi                   |

| ←                                                                  | 7.                       | Turn left onto N Main St                                                                                                  |                                           |  |  |  |
|--------------------------------------------------------------------|--------------------------|---------------------------------------------------------------------------------------------------------------------------|-------------------------------------------|--|--|--|
| ↑                                                                  | 8.                       | Continue onto US-70 W                                                                                                     | — 3.3 mi                                  |  |  |  |
| 5                                                                  | 9.                       | Slight left onto AR-17 S                                                                                                  | — 2.9 mi<br>n (10.5 mi)                   |  |  |  |
| ۲                                                                  | 10.                      | Turn right onto US-79 S                                                                                                   | n (46.4 mi)                               |  |  |  |
| Continue on US-79 BUS S. Drive to W Short 4th Ave in Pine<br>Bluff |                          |                                                                                                                           |                                           |  |  |  |
|                                                                    |                          | on US-79 BUS S. Drive to W Short 4th Av                                                                                   | e in Pine                                 |  |  |  |
|                                                                    | 11.                      |                                                                                                                           | n (16.1 mi)                               |  |  |  |
| Bluff                                                              | 11.                      | 21 min<br>Turn right onto US-79 BUS S/W Front S<br>Continue to follow US-79 BUS S                                         | n (16.1 mi)<br>t<br>— 12.6 mi             |  |  |  |
| Bluff<br>♪                                                         | 11.<br>11.<br>12.        | 21 min<br>Turn right onto US-79 BUS S/W Front S<br>Continue to follow US-79 BUS S                                         | n (16.1 mi)<br>t<br>— 12.6 mi<br>— 2.4 mi |  |  |  |
| Bluff                                                              | 11.<br>11.<br>12.<br>13. | 21 mir<br>Turn right onto US-79 BUS S/W Front S<br>Continue to follow US-79 BUS S<br>Turn right onto Martha Mitchell Expy | n (16.1 mi)<br>t<br>— 12.6 mi             |  |  |  |

 ← 15. Turn left onto Oakwood Rd
0.1 mi
← 16. Turn right at the 2nd cross street onto W Short 4th Ave

① Destination will be on the right

0.2 mi