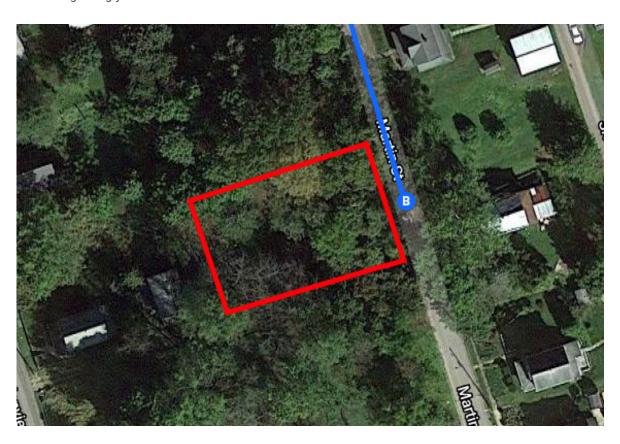

12 Martin St Oil City, PA 16301, USA

These directions are for planning purposes only. You may find that construction projects, traffic, weather, or other events may cause conditions to differ from the map results, and you should plan your route accordingly. You must obey all signs or notices regarding your route.