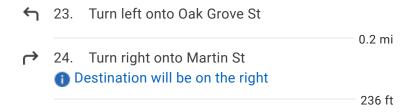

| ←         | 7.                                                       | Keep left to stay on I-77 S                                                                                                                                                                                                                                                                                |                                                    |
|-----------|----------------------------------------------------------|------------------------------------------------------------------------------------------------------------------------------------------------------------------------------------------------------------------------------------------------------------------------------------------------------------|----------------------------------------------------|
| ←         | 8.                                                       | Keep left to stay on I-77 S                                                                                                                                                                                                                                                                                | — 3.6 mi                                           |
| r         |                                                          | Take exit 146 to merge onto I-80 E<br>Foll road                                                                                                                                                                                                                                                            | — 5.7 mi                                           |
| r         | 10.                                                      | Use the right 2 lanes to take exit 218 for W/I-80 E/I-680 toward Youngstown                                                                                                                                                                                                                                | 46.4 mi<br>I-76                                    |
| Ϋ́        | 11.                                                      | Keep left at the fork, follow signs for Ma<br>Ave/OH-18<br>Foll road                                                                                                                                                                                                                                       | – 0.9 mi<br>honing                                 |
| ←         | 12.                                                      | Keep left, follow signs for I-80 E/Youngs and merge onto I-80 E                                                                                                                                                                                                                                            | 0.2 mi<br>town                                     |
| Ϋ́        | 13.                                                      | Keep left at the fork to stay on I-80 E<br>Entering Pennsylvania                                                                                                                                                                                                                                           | — 4.5 mi                                           |
| r         | 14.                                                      | Take exit 29 for PA-8 toward Franklin- Oi<br>Area/Barkeyville                                                                                                                                                                                                                                              | 42.0 mi<br>l City                                  |
|           |                                                          |                                                                                                                                                                                                                                                                                                            | 0.3 mi                                             |
| Follo     | 15.                                                      | -8 N and US-62 N to Martin St in Oil City  36 min ( Turn left onto PA-8 N/Pittsburgh Rd                                                                                                                                                                                                                    | — 0.3 mi<br>(26.3 mi)                              |
|           | 15.                                                      | -8 N and US-62 N to Martin St in Oil City                                                                                                                                                                                                                                                                  |                                                    |
|           | 15.<br>16.                                               | -8 N and US-62 N to Martin St in Oil City  36 min of Turn left onto PA-8 N/Pittsburgh Rd Continue to follow PA-8 N  Turn right onto Liberty St                                                                                                                                                             | (26.3 mi)                                          |
| <b>↔</b>  | 15.<br>16.                                               | -8 N and US-62 N to Martin St in Oil City  36 min of Turn left onto PA-8 N/Pittsburgh Rd  Continue to follow PA-8 N  Turn right onto Liberty St  Turn left onto US-62 N/Allegheny Blvd                                                                                                                     | (26.3 mi)  16.4 mi  0.7 mi  7.5 mi                 |
| ←         | 15.<br>16.<br>17.                                        | -8 N and US-62 N to Martin St in Oil City  36 min of Turn left onto PA-8 N/Pittsburgh Rd Continue to follow PA-8 N  Turn right onto Liberty St  Turn left onto US-62 N/Allegheny Blvd Continue to follow US-62 N                                                                                           | (26.3 mi)  16.4 mi  0.7 mi  7.5 mi  0.2 mi         |
| ←         | 15.<br><b>1</b> (0)<br>16.<br>17.<br><b>1</b> (0)<br>18. | -8 N and US-62 N to Martin St in Oil City  36 min of Turn left onto PA-8 N/Pittsburgh Rd Continue to follow PA-8 N  Turn right onto Liberty St  Turn left onto US-62 N/Allegheny Blvd Continue to follow US-62 N  Continue onto Main St                                                                    | (26.3 mi)  16.4 mi  0.7 mi  7.5 mi                 |
| ← ← ← ← ← | 15.<br>16.<br>17.<br>18.<br>19.                          | -8 N and US-62 N to Martin St in Oil City  36 min of Turn left onto PA-8 N/Pittsburgh Rd Continue to follow PA-8 N  Turn right onto Liberty St  Turn left onto US-62 N/Allegheny Blvd Continue to follow US-62 N  Continue onto Main St  Turn right onto Center St                                         | (26.3 mi)  16.4 mi  0.7 mi  7.5 mi  0.2 mi         |
| ← ↑ ↑ ↑ ↑ | 15.<br>16.<br>17.<br>18.<br>19.<br>20.                   | -8 N and US-62 N to Martin St in Oil City  36 min of Turn left onto PA-8 N/Pittsburgh Rd Continue to follow PA-8 N  Turn right onto Liberty St  Turn left onto US-62 N/Allegheny Blvd Continue to follow US-62 N  Continue onto Main St  Turn right onto Center St  Continue straight to stay on Center St | (26.3 mi)  16.4 mi  0.7 mi  7.5 mi  0.2 mi  469 ft |