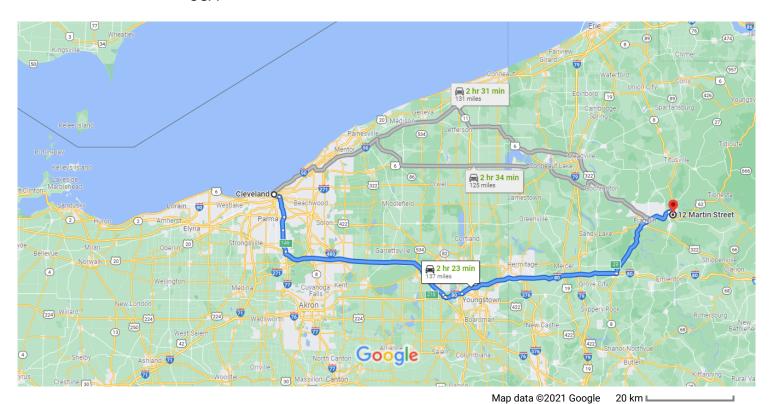

Cleveland Ohio, USA

## Get on I-77 S from Ontario St and Orange Ave

|               |    |                                                                 | 7 min (1.7 mi)          |
|---------------|----|-----------------------------------------------------------------|-------------------------|
| 1             | 1. | Head southeast toward W Superior A                              | ve                      |
| <b>↑</b>      | 2. | Continue onto W Roadway                                         | 26 ft                   |
| $\rightarrow$ | 3. | Turn right onto Ontario St                                      | 489 ft                  |
| <b>↑</b>      | 4. | Continue onto Orange Ave                                        | 0.8 mi                  |
| *             | 5. | Use the right 2 lanes to merge onto I ramp to Akron/I-71/I-90 W | 0.7 mi<br>-77 S via the |
|               |    |                                                                 | 0.2 mi                  |

## Follow I-77 S and I-80 E to PA-8 N/Pittsburgh Rd in Barkeyville. Take exit 29 from I-80 E

| * | 6. | Merge onto I-77 S | 1 hr 40 min (109 mi) |
|---|----|-------------------|----------------------|
|   |    |                   | 5.4 mi               |

| ←         | 7.                                                       | Keep left to stay on I-77 S                                                                                                                                                                                                                                                                                |                                                    |
|-----------|----------------------------------------------------------|------------------------------------------------------------------------------------------------------------------------------------------------------------------------------------------------------------------------------------------------------------------------------------------------------------|----------------------------------------------------|
| ←         | 8.                                                       | Keep left to stay on I-77 S                                                                                                                                                                                                                                                                                | — 3.6 mi                                           |
| r         |                                                          | Take exit 146 to merge onto I-80 E<br>Foll road                                                                                                                                                                                                                                                            | — 5.7 mi                                           |
| r         | 10.                                                      | Use the right 2 lanes to take exit 218 for W/I-80 E/I-680 toward Youngstown                                                                                                                                                                                                                                | 46.4 mi<br>I-76                                    |
| Ϋ́        | 11.                                                      | Keep left at the fork, follow signs for Ma<br>Ave/OH-18<br>Foll road                                                                                                                                                                                                                                       | – 0.9 mi<br>honing                                 |
| ←         | 12.                                                      | Keep left, follow signs for I-80 E/Youngs and merge onto I-80 E                                                                                                                                                                                                                                            | 0.2 mi<br>town                                     |
| Ϋ́        | 13.                                                      | Keep left at the fork to stay on I-80 E<br>Entering Pennsylvania                                                                                                                                                                                                                                           | — 4.5 mi                                           |
| r         | 14.                                                      | Take exit 29 for PA-8 toward Franklin- Oi<br>Area/Barkeyville                                                                                                                                                                                                                                              | 42.0 mi<br>l City                                  |
|           |                                                          |                                                                                                                                                                                                                                                                                                            | 0.3 mi                                             |
| Follo     | 15.                                                      | -8 N and US-62 N to Martin St in Oil City  36 min ( Turn left onto PA-8 N/Pittsburgh Rd                                                                                                                                                                                                                    | — 0.3 mi<br>(26.3 mi)                              |
|           | 15.                                                      | -8 N and US-62 N to Martin St in Oil City                                                                                                                                                                                                                                                                  |                                                    |
|           | 15.<br>16.                                               | -8 N and US-62 N to Martin St in Oil City  36 min of Turn left onto PA-8 N/Pittsburgh Rd Continue to follow PA-8 N  Turn right onto Liberty St                                                                                                                                                             | (26.3 mi)                                          |
| <b>↔</b>  | 15.<br>16.                                               | -8 N and US-62 N to Martin St in Oil City  36 min of Turn left onto PA-8 N/Pittsburgh Rd  Continue to follow PA-8 N  Turn right onto Liberty St  Turn left onto US-62 N/Allegheny Blvd                                                                                                                     | (26.3 mi)  16.4 mi  0.7 mi  7.5 mi                 |
| ←         | 15.<br>16.<br>17.                                        | -8 N and US-62 N to Martin St in Oil City  36 min of Turn left onto PA-8 N/Pittsburgh Rd Continue to follow PA-8 N  Turn right onto Liberty St  Turn left onto US-62 N/Allegheny Blvd Continue to follow US-62 N                                                                                           | (26.3 mi)  16.4 mi  0.7 mi  7.5 mi  0.2 mi         |
| ←         | 15.<br><b>1</b> (0)<br>16.<br>17.<br><b>1</b> (0)<br>18. | -8 N and US-62 N to Martin St in Oil City  36 min of Turn left onto PA-8 N/Pittsburgh Rd Continue to follow PA-8 N  Turn right onto Liberty St  Turn left onto US-62 N/Allegheny Blvd Continue to follow US-62 N  Continue onto Main St                                                                    | (26.3 mi)  16.4 mi  0.7 mi  7.5 mi                 |
| ← ← ← ← ← | 15.<br>16.<br>17.<br>18.<br>19.                          | -8 N and US-62 N to Martin St in Oil City  36 min of Turn left onto PA-8 N/Pittsburgh Rd Continue to follow PA-8 N  Turn right onto Liberty St  Turn left onto US-62 N/Allegheny Blvd Continue to follow US-62 N  Continue onto Main St  Turn right onto Center St                                         | (26.3 mi)  16.4 mi  0.7 mi  7.5 mi  0.2 mi         |
| ← ↑ ↑ ↑ ↑ | 15.<br>16.<br>17.<br>18.<br>19.<br>20.                   | -8 N and US-62 N to Martin St in Oil City  36 min of Turn left onto PA-8 N/Pittsburgh Rd Continue to follow PA-8 N  Turn right onto Liberty St  Turn left onto US-62 N/Allegheny Blvd Continue to follow US-62 N  Continue onto Main St  Turn right onto Center St  Continue straight to stay on Center St | (26.3 mi)  16.4 mi  0.7 mi  7.5 mi  0.2 mi  469 ft |

12 Martin St Oil City, PA 16301, USA

These directions are for planning purposes only. You may find that construction projects, traffic, weather, or other events may cause conditions to differ from the map results, and you should plan your route accordingly. You must obey all signs or notices regarding your route.