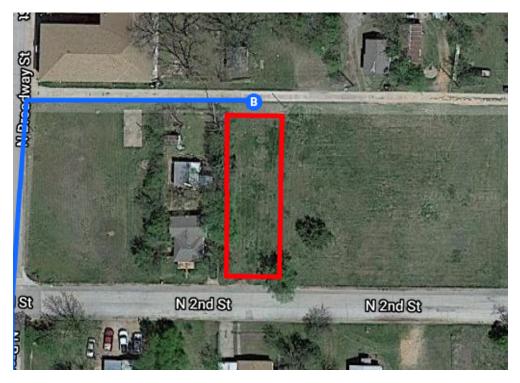

| *                 |                                   | Merge onto Central E Fwy<br>May be closed at certain times or days |        |
|-------------------|-----------------------------------|--------------------------------------------------------------------|--------|
|                   |                                   |                                                                    | 207 ft |
| Ŋ                 | 23.                               | Sharp right onto N 1st St                                          |        |
|                   |                                   |                                                                    | 0.2 mi |
| $\leftarrow$      | 24.                               | Turn left onto N Broadway St                                       |        |
|                   |                                   |                                                                    | 358 ft |
| $\hookrightarrow$ | 25.                               | Turn right onto N 2nd St                                           |        |
|                   | 1 Destination will be on the left |                                                                    |        |
|                   |                                   |                                                                    | 200 ft |

1216 N 2nd St Wichita Falls, TX 76306, USA

These directions are for planning purposes only. You may find that construction projects, traffic, weather, or other events may cause conditions to differ from the map results, and you should plan your route accordingly. You must obey all signs or notices regarding your route.