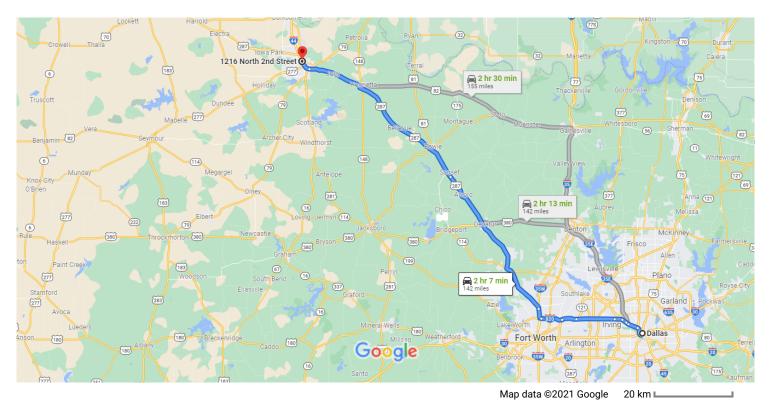

Dallas Texas, USA

Follow Texas 121 TEXpress/Texas 183 TEXpress and US-287 N to Central E Fwy in Wichita Falls. Take exit 1B from I-44 E

|               |    | 2 hr                                                             | 4 min (141 mi)            |  |
|---------------|----|------------------------------------------------------------------|---------------------------|--|
| 1             | 1. | Head east toward Browder St                                      | (                         |  |
| $\rightarrow$ | 2. | Turn right onto Browder St                                       | 299 ft                    |  |
| $\rightarrow$ | 3. | Turn right onto Canton St                                        | 233 ft                    |  |
| *             | 4. | Turn left onto the I-35E ramp                                    | 0.1 mi                    |  |
| Ϋ́            | 5. | Use the right 2 lanes to keep left at t<br>continue toward I-35E | ——— 0.5 mi<br>he fork and |  |
| 7             | 6. | Keep right at the fork, follow signs for N/Denton                | 62 ft<br>s for I-35E      |  |
| ←             | 7. | Keep left and merge onto I-35E                                   | 384 ft                    |  |
|               |    |                                                                  | 1.0 mi                    |  |

1216 N 2nd St Wichita Falls, TX 76306, USA

These directions are for planning purposes only. You may find that construction projects, traffic, weather, or other events may cause conditions to differ from the map results, and you should plan your route accordingly. You must obey all signs or notices regarding your route.