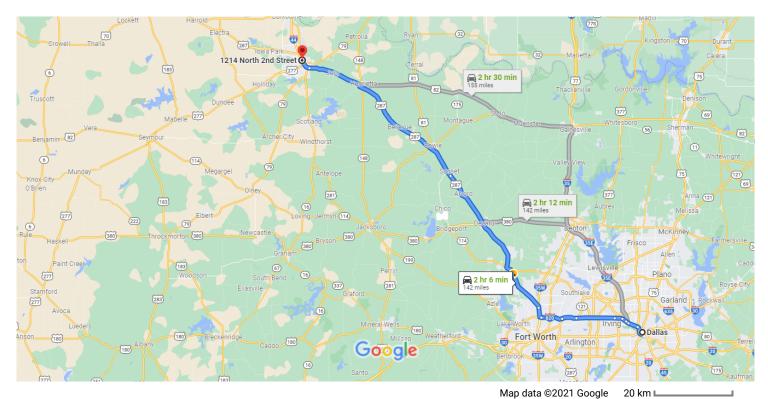

Dallas Texas, USA

## Follow Texas 121 TEXpress/Texas 183 TEXpress and US-287 N to Central E Fwy in Wichita Falls. Take exit 1B from I-44 E

|               |    | 2 hr 4 min (1                                                        | 141 mi)       |
|---------------|----|----------------------------------------------------------------------|---------------|
| 1             | 1. | Head east toward Browder St                                          |               |
| $\rightarrow$ | 2. | Turn right onto Browder St                                           | 299 ft        |
| $\rightarrow$ | 3. | Turn right onto Canton St                                            | 233 ft        |
| *             | 4. | Turn left onto the I-35E ramp                                        | 0.1 mi        |
| Ϋ́            | 5. | Use the right 2 lanes to keep left at the fork continue toward I-35E | 0.5 mi<br>and |
| Y             | 6. | Keep right at the fork, follow signs for I-35E<br>N/Denton           | 62 ft         |
| $\leftarrow$  | 7. | Keep left and merge onto I-35E                                       | 384 ft        |
|               |    |                                                                      | 1.0 mi        |

1214 N 2nd St Wichita Falls, TX 76306, USA

These directions are for planning purposes only. You may find that construction projects, traffic, weather, or other events may cause conditions to differ from the map results, and you should plan your route accordingly. You must obey all signs or notices regarding your route.