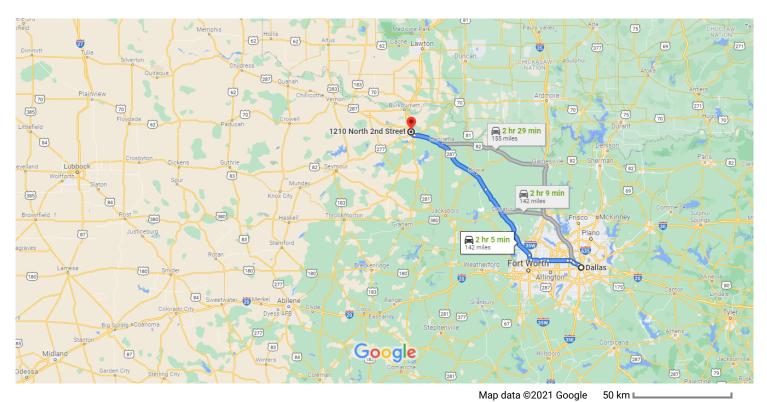

Dallas Texas, USA

## Follow Texas 121 TEXpress/Texas 183 TEXpress and US-287 N to Central E Fwy in Wichita Falls. Take exit 1B from I-44 E

|               |    | 2 hr 4 min (1                                                        | 41 mi)        |
|---------------|----|----------------------------------------------------------------------|---------------|
| <b>↑</b>      | 1. | Head east toward Browder St                                          | ŕ             |
| $\rightarrow$ | 2. | Turn right onto Browder St                                           | 299 ft        |
| $\rightarrow$ | 3. | Turn right onto Canton St                                            | 233 ft        |
| *             | 4. | Turn left onto the I-35E ramp                                        | 0.1 mi        |
| Υ             | 5. | Use the right 2 lanes to keep left at the fork continue toward I-35E | 0.5 mi<br>and |
| γ̄¹           | 6. | Keep right at the fork, follow signs for I-35E<br>N/Denton           | 62 ft         |
| $\leftarrow$  | 7. | Keep left and merge onto I-35E                                       | 384 ft        |
|               |    |                                                                      | 1.0 mi        |

| 1 | 8.              | Keep left to continue on I-35E N                                                                                           | 4.5          |
|---|-----------------|----------------------------------------------------------------------------------------------------------------------------|--------------|
| l | 9.              | Keep left to stay on I-35E N                                                                                               | 1.5 m        |
|   | 10.             | Use the left lane to keep left at the fork, continue on TX-183 W and follow signs fo Texas 183/Texas 114                   |              |
|   | 11.             | Keep left at the fork to continue on Texas<br>TEXpress<br>Toll road                                                        | 0.7 m<br>114 |
|   | 12.             | Keep right at the fork to continue on Texas<br>TEXpress/Texas 183 TEXpress, follow sig<br>TX- 183/DFW Airport<br>Toll road | ns for       |
|   | 13.             | Keep left at the fork to stay on Texas 121<br>TEXpress/Texas 183 TEXpress<br>Toll road                                     | 2.2 m        |
|   | 14.             | Continue onto Texas 121 TEXpress/Texas<br>TEXpress<br>Toll road                                                            |              |
| ı | 15.             | Keep left to continue on Interstate 820<br>TEXpress/Texas 121 TEXpress/Texas 183<br>TEXpress<br>Toll road                  | 4.2 m        |
| , | 16.<br><u>A</u> | Take the I-35W N exit toward Denton  Toll road                                                                             | 6.2 m        |
| , | 17.             | Exit onto US-287 N/US-81 N/Hwy 287 N                                                                                       | 3.3 m        |
| ١ | 18.             |                                                                                                                            | 48.2 m<br>N  |
|   | 19.             | Keep right at the fork to stay on US-287 N                                                                                 | 54.2 m       |
|   | 20.             | Continue onto I-44 E/US-287 N                                                                                              | 2.6 m        |
|   |                 | Take exit 1B toward Scotland Pk                                                                                            | 0.5 m        |

| *             |     | Merge onto Central E Fwy  May be closed at certain times or days |          |
|---------------|-----|------------------------------------------------------------------|----------|
| Ŋ             | 23. | Sharp right onto N 1st St                                        | 207 ft   |
| '-            |     |                                                                  | 0.2 mi   |
| $\leftarrow$  | 24. | Turn left onto N Broadway St                                     | 0.2 1111 |
|               |     |                                                                  | 358 ft   |
| $\rightarrow$ | 25. | Turn right onto N 2nd St                                         |          |
|               | 0   | estination will be on the left                                   |          |
|               |     |                                                                  | 351 ft   |

1210 N 2nd St Wichita Falls, TX 76306, USA

These directions are for planning purposes only. You may find that construction projects, traffic, weather, or other events may cause conditions to differ from the map results, and you should plan your route accordingly. You must obey all signs or notices regarding your route.