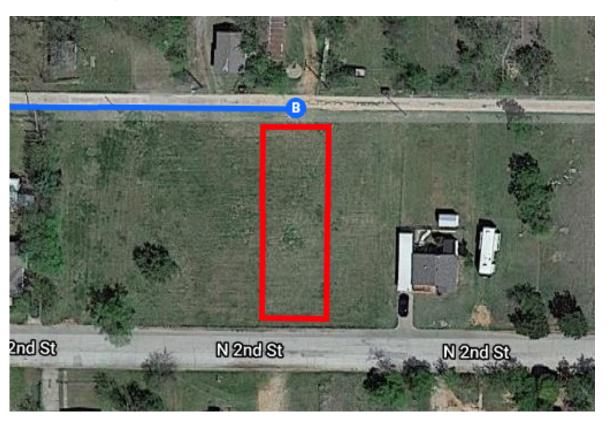

| *             |     | Merge onto Central E Fwy  May be closed at certain times or days |          |
|---------------|-----|------------------------------------------------------------------|----------|
| Ŋ             | 23. | Sharp right onto N 1st St                                        | 207 ft   |
| '-            |     |                                                                  | 0.2 mi   |
| $\leftarrow$  | 24. | Turn left onto N Broadway St                                     | 0.2 1111 |
|               |     |                                                                  | 358 ft   |
| $\rightarrow$ | 25. | Turn right onto N 2nd St                                         |          |
|               | 0   | estination will be on the left                                   |          |
|               |     |                                                                  | 351 ft   |

1210 N 2nd St Wichita Falls, TX 76306, USA

These directions are for planning purposes only. You may find that construction projects, traffic, weather, or other events may cause conditions to differ from the map results, and you should plan your route accordingly. You must obey all signs or notices regarding your route.