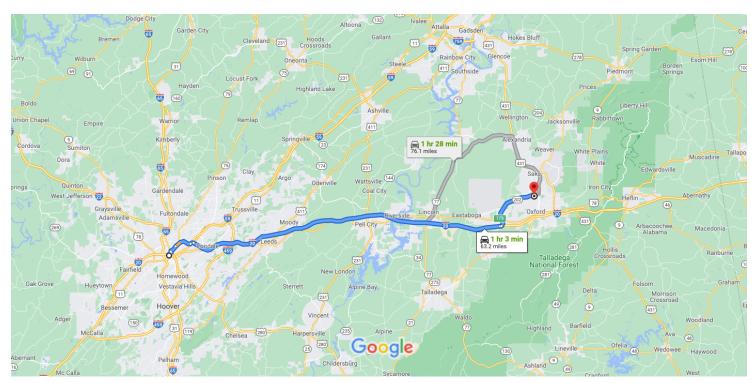

## Get on I-20 E/I-59 N from Reverend Abraham Woods Jr Boulevard

1. Head northwest on 19th St N toward 6th Ave N
Alley/Park PI

2. Turn right onto Reverend Abraham Woods Jr
Boulevard

3. Turn left onto 25th St N

0.2 mi

4. Use any lane to take the ramp onto I-20 E/I-59 N

## Follow I-20 E to Priebes Mill Rd in Talladega County. Take exit 179 from I-20 E

46 min (52.4 mi)

5. Merge onto I-20 E/I-59 N

2.7 mi

| 7     | 6.   | 6. Keep right at the fork to continue on I-20 E, follow signs for Atlanta |                   |  |
|-------|------|---------------------------------------------------------------------------|-------------------|--|
| 4     | 7.   | Keep left to stay on I-20 E                                               | 0.6 mi            |  |
| ۳     | 8.   | Take exit 179 toward Priebes Mill Rd                                      | 48.9 mi           |  |
| Follo | w AL | 202 to W 5th St in Anniston                                               | - 11 min (8.8 mi) |  |
| 4     | 9.   | Turn left onto Priebes Mill Rd                                            | 0.2 mi            |  |
| 1     | 10.  | Continue onto AL-202                                                      | 8.3 mi            |  |
| Ļ     | 11.  | Turn right onto Palmetto Ave                                              |                   |  |
| Ļ     |      | Turn right onto W 5th St Destination will be on the left                  | 0.3 mi            |  |
|       |      |                                                                           | 190 ft            |  |