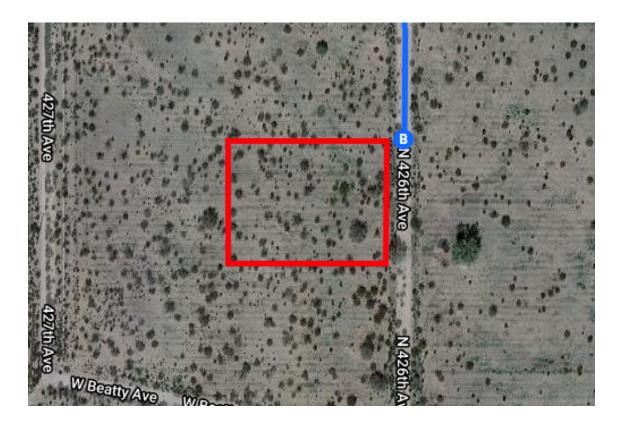

## Take Camelback Rd to N 426th Ave

| $\rightarrow$ | 6. | Turn right onto 411th Ave        |        |
|---------------|----|----------------------------------|--------|
|               | _  |                                  | 0.6 mi |
| ۲             | 7. | Turn left onto Camelback Rd      |        |
|               |    |                                  | 1.9 mi |
| $\leftarrow$  | 8. | Turn left onto N 426th Ave       |        |
|               | 0  | Destination will be on the right |        |