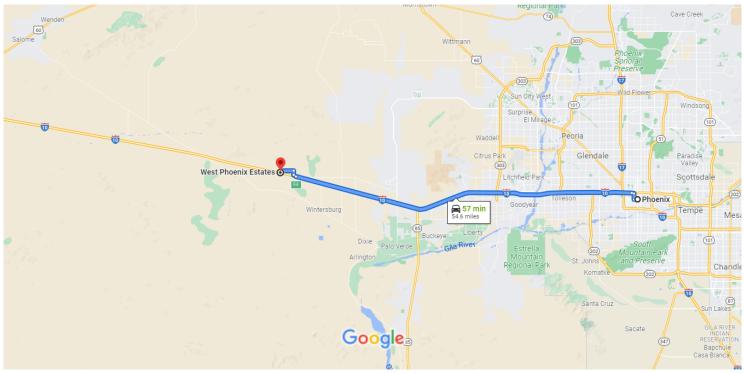

## Google Maps

Map data ©2021 Google 10 km 🖿

## Phoenix Arizona, USA

## Get on I-10 W

|                                                      |    | 6 min (1.7 mi)                                                                                              |  |  |  |
|------------------------------------------------------|----|-------------------------------------------------------------------------------------------------------------|--|--|--|
| Υ                                                    | 1. | Head west on W Washington St toward 1st Ave                                                                 |  |  |  |
| h                                                    |    | 0.5 mi<br>Use the right 2 lanes to turn right onto N 7th Ave<br>Pass by McDonald's (on the right in 0.2 mi) |  |  |  |
| *                                                    | 3. | 0.9 mi<br>Use the left 2 lanes to turn left to merge onto I-<br>10 W toward Los Angeles                     |  |  |  |
|                                                      |    | 0.4 mi                                                                                                      |  |  |  |
| Follow I-10 W to 411th Ave. Take exit 94 from I-10 W |    |                                                                                                             |  |  |  |
|                                                      |    | 44 min (50.2 mi)                                                                                            |  |  |  |
| *                                                    | 4. | Merge onto I-10 W                                                                                           |  |  |  |
|                                                      |    | 49.7 mi                                                                                                     |  |  |  |
| 7                                                    | 5. | Take exit 94 toward Tonopah                                                                                 |  |  |  |
|                                                      |    | 0.4 mi                                                                                                      |  |  |  |

## Take Camelback Rd to N 426th Ave

| $\rightarrow$ | 6. | Turn right onto 411th Ave        |        |
|---------------|----|----------------------------------|--------|
|               | _  |                                  | 0.6 mi |
| ۲             | 7. | Turn left onto Camelback Rd      |        |
|               |    |                                  | 1.9 mi |
| $\leftarrow$  | 8. | Turn left onto N 426th Ave       |        |
|               | 0  | Destination will be on the right |        |

0.2 mi