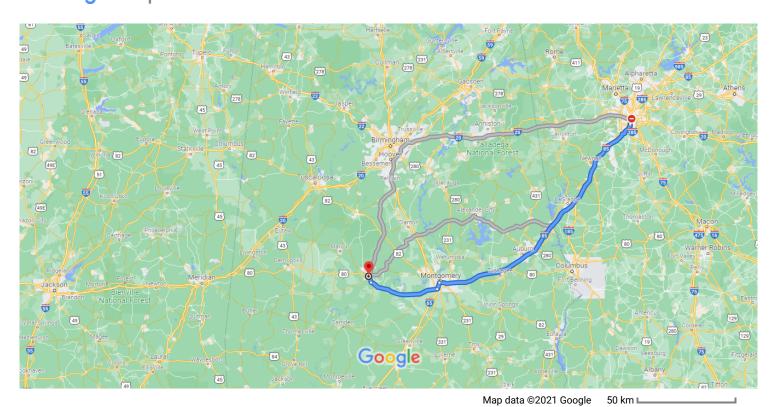

## Google Maps Atlanta to 514 Minter Ave, Selma, AL 36701, USA Drive 211 miles, 3 hr 15 min

Atlanta Georgia, USA

## Get on I-75 S/I-85 S from Washington St SW and Pulliam St SW $\,$

| <b>↑</b>     | 1. | 3 min (<br>Head north on Capitol Ave SW toward M.L.R<br>Dr SE | ,      |
|--------------|----|---------------------------------------------------------------|--------|
| ←            | 2. | Turn left onto M.L.K. Jr Dr SE                                | 207 ft |
| $\leftarrow$ | 3. | Turn left onto Washington St SW                               | 436 ft |
| <b>↑</b>     | 4. | Continue onto Pulliam St SW                                   | 0.5 mi |
| *            | 5. | Take the ramp on the left onto I-75 S/I-85 S                  | 0.3 mi |
|              |    |                                                               | 0.3 mi |

## Follow I-85 S to Montgomery. Take exit 167 from I-65 S

2 hr 19 min (164 mi)

★ 6. Merge onto I-75 S/I-85 S2.3 mi

| ←                                                      | 7.  | Keep left to stay on I-75 S/I-85 S                                                                      | 0.8 mi           |  |  |
|--------------------------------------------------------|-----|---------------------------------------------------------------------------------------------------------|------------------|--|--|
| ď                                                      |     | Keep right at the fork to continue on I-85 S, follow signs for Domestic Arpt/Montgomer Entering Alabama | у                |  |  |
| 4                                                      | 9.  | Take exit O on the left to merge onto I-65 S toward Mobile                                              | 157 mi           |  |  |
| ř                                                      | 10. | Take exit 167 for US-80 W toward Selma                                                                  | 4.1 mi<br>0.2 mi |  |  |
| Follow US-80 W to Minter Ave in Selma 48 min (45.6 mi) |     |                                                                                                         |                  |  |  |
| 7                                                      |     | Continue onto US-80 W/Selma Hwy Continue to follow US-80 W                                              |                  |  |  |
| <b>↑</b>                                               | 12. | Continue onto US-80 BUS W                                                                               | 41.5 mi          |  |  |
| ←                                                      | 13. | Keep left to stay on US-80 BUS W                                                                        | 2.3 mi           |  |  |
| $\leftarrow$                                           | 14. | Turn left onto L L Anderson Ave                                                                         | 1.3 mi           |  |  |
| $\rightarrow$                                          | 15. | Turn right onto Duke St                                                                                 | 0.4 mi           |  |  |
| ←                                                      |     | Turn left at the 1st cross street onto Minto<br>Destination will be on the left                         | 436 ft<br>er Ave |  |  |
|                                                        |     |                                                                                                         | 49 ft            |  |  |