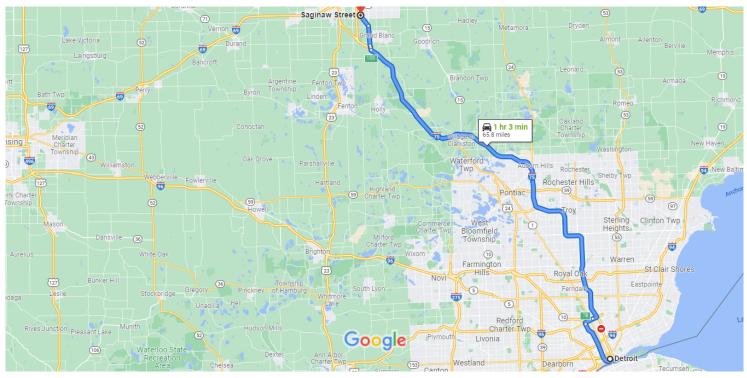

## Detroit Michigan, USA

## Take E Jefferson to M-10 N/John C. Lodge Fwy

| 1             | 1. | 3 min (0.7 mi) Head east on Cadillac Square toward Bates St |                 |
|---------------|----|-------------------------------------------------------------|-----------------|
| $\rightarrow$ | 2. | Use the right 3 lanes to turn right onto Ran<br>Street      | 0.1 mi<br>dolph |
| $\rightarrow$ | 3. | Use the middle lane to turn right onto E<br>Jefferson       | 0.1 mi          |
| ←             | 4. | Keep left to continue on W Jefferson Ave                    | 0.2 mi          |

## Take I-75 N to M-54 N/S Dort Hwy in Grand Blanc Township. Take exit 109 from I-75 N

54 min (60.8 mi)

↑ 5. Continue straight onto M-10 N/John C. Lodge Fwy

5.8 mi

| 7              | 6.                | Take exit 7B to merge onto M-8 E/D           | •                             |
|----------------|-------------------|----------------------------------------------|-------------------------------|
| P              | 7.                | Take the exit onto I-75 N toward Flin        | nt 1.3 mi                     |
| r              | 8.                | Take exit 109 for M-54/Dort Hwy to           | 53.1 mi<br>ward Burton        |
| γ̄¹            | 9.                | Keep right at the fork and merge on Dort Hwy | 0.4 mi<br>ito M-54 N/S        |
|                |                   |                                              |                               |
|                |                   |                                              | 0.2 mi                        |
| Follo<br>Burto |                   | -54 N/S Dort Hwy and Saginaw Rd to           |                               |
|                |                   |                                              |                               |
| Burto          | on<br>10.         |                                              | o Brady Ave in                |
| Rurto  ★       | 10.<br>11.<br>12. | Merge onto M-54 N/S Dort Hwy                 | D Brady Ave in 7 min (4.3 mi) |